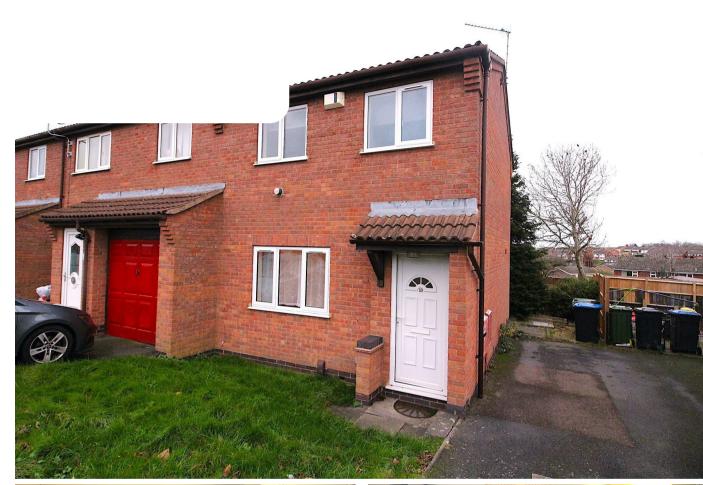

House - Semi-Detached

## **10 MULBERRY ROAD, BILTON, RUGBY, WARWICKSHIRE**, **CV22 7TD**

## 3 Bedroom House - Semi-Detached located in Rugby

Nestled in the charming village of Bilton, Mulberry Road presents a 3-bedroom semi-detached house. Lounge, kitchen/diner.

Upstairs, you will find 2 spacious double bedrooms and a quaint single bedroom, . The property boasts a front and rear garden.

Parking available for 2 cars. The EPC rating is E .

Available 21st June. Unfurnished.

Call us on