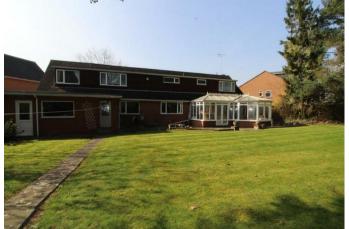

In brief the accommodation comprises to the ground floor: Entrance hall, cloak room, larger than average lounge with archway to a dining area, fitted kitchen, utility room and two bedrooms. To the first floor: five bedrooms, bathroom and shower room. Outside to the rear is beautiful garden. To the front is a driveway providing ample off road parking and direct access to the garage that has been converted to bicycle storage.