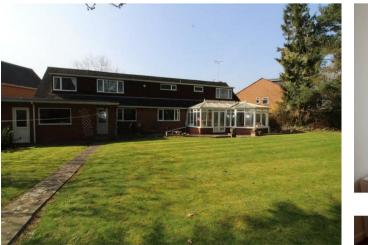

In brief the accommodation comprises to the ground floor: Entrance hall, cloak room, larger than average lounge with archway to a dining area, fitted kitchen, utility room and two bedrooms. To the first floor: five bedrooms, bathroom and shower room. Outside to the rear is beautiful garden. To the front is a driveway providing ample off road parking and direct access to the garage that has been converted to bicycle storage.