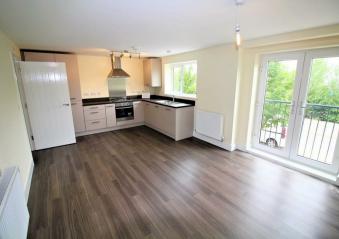

## 1 Bedroom Flat located in Rugby

\*\*ONE BEDROOM FIRST FLOOR APARTMENT\*\*VIDEO VIEWING AVAILABLE\*\*.....modern property situated on the first floor. Entrance hall, open plan lounge diner & kitchen with fitted white goods to include, oven, hob, fridge/freezer, washing machine and dishwasher. Double bedroom with built in wardrobe and family bathroom with shower over bath. Allocated parking for one car. Within walking distance of Rugby Train Station. Easy access to Elliot Fields Shopping and M6 motorway. EPC Grade B, Council Tax Grade B. Damage deposit £500. Available now.