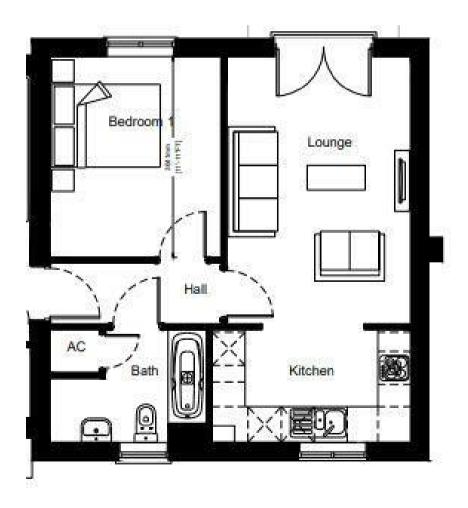

### 1 Bedroom Flat located in Rugby

\*\*MODERN ONE BEDROOM APARTMENT\*\*VIRTUAL VIEWING AVAILABLE\*\*.....ideally located for access to the train station and town centre. The property comprises of entrance hall, open plan living room/kitchen-diner with fitted appliances, fridge/freezer, washing machine, dishwasher. One double bedroom with fitted wardrobe & modern bathroom. Allocated parking for one car. Double glazing and central heating. EPC Grade B. Council Tax Band B. Available NOW.