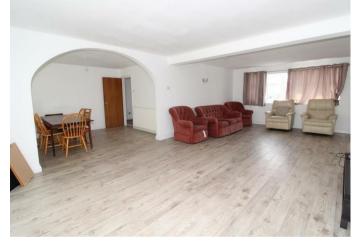

In brief the accommodation comprises to the ground floor: Entrance hall, cloak room, larger than average lounge with archway to a dining area, fitted kitchen, utility room and two bedrooms. To the first floor: five bedrooms, bathroom and shower room. Outside to the rear is beautiful garden. To the front is a driveway providing ample off road parking and direct access to the garage that has been converted to bicycle storage.