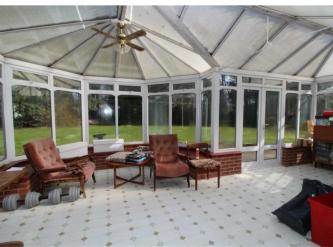

In brief the accommodation comprises to the ground floor: Entrance hall, cloak room, larger than average lounge with archway to a dining area, fitted kitchen, utility room and two bedrooms. To the first floor: five bedrooms, bathroom and shower room. Outside to the rear is beautiful garden. To the front is a driveway providing ample off road parking and direct access to the garage that has been converted to bicycle storage.