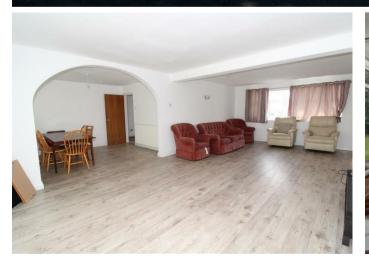

In brief the accommodation comprises to the ground floor: Entrance hall, cloak room, larger than average lounge with archway to a dining area, fitted kitchen, utility room and two bedrooms. To the first floor: five bedrooms, bathroom and shower room. Outside to the rear is beautiful garden. To the front is a driveway providing ample off road parking and direct access to the garage that has been converted to bicycle storage.