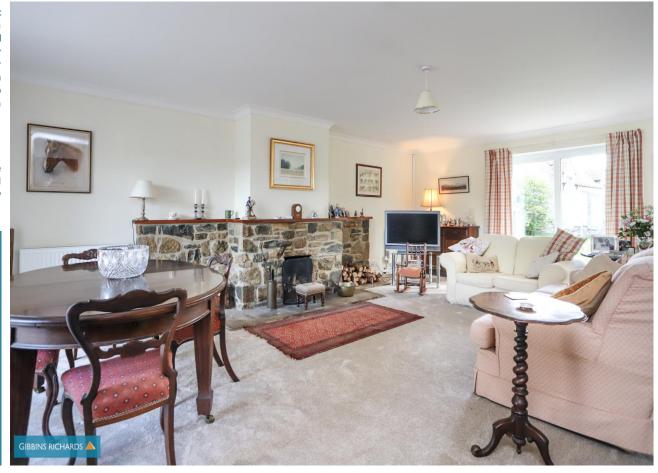

Woodlands, Shurton, Stogursey, Nr. Bridgwater TA5 1QE Offers in the Region Of £500,000

Tucked away in the peaceful village of Shurton, this three-bedroom detached bungalow is perfect for families seeking both comfort and space. Surrounded by expansive gardens, the home offers a double garage, and plenty of off-road parking. The property is double glazed throughout, with oil central heating and a private septic tank. Step inside to a welcoming porch that opens into a cosy sitting room. The layout includes a convenient cloakroom, a spacious kitchen/diner perfect for family meals, and an inner hallway leading to three comfortable bedrooms, a wet room, and a utility room (previously fourth bedroom). Outside, a private gated entrance provides access to ample parking and a double garage. The generous garden includes multiple greenhouses with power, making it ideal for family fun or those with a green thumb.

7' 7" x 4' 11" (2.3m x 1.5m) Leading to sitting room, cloakroom, kitchen and dining room. 4' 7" x 3' 11" (1.4m x 1.2m) Side aspect obscure window. Equipped in a two piece suite comprising low level WC and wash hand basin. 23' 0'' x 17' 5'' (7m x 5.3m) Triple aspect windows to front, rear and side. Sliding doors to rear garden. 12' 10" x 11' 6" (3.9m x 3.5m) (Open Plan) Kitchen Area: 10' 10'' x 9' 2'' (3.3m x 2.8m) Front aspect window. Space and plumbing for washing machine. Integrated dishwasher, electric oven, microwave and electric hob with built-in fan over. Oil central heating boiler. Dining Area: 12' 10'' x 11' 6'' (3.9m x 3.5m) Rear aspect sliding patio doors to garden. Leading to three bedrooms, bathroom, utility and airing cupboard. 9' 6'' x 9' 2'' (2.9m x 2.8m) Door to rear garden. 9' 2'' x 7' 3'' (2.8m x 2.2m) Rear aspect obscure window. Walk-in shower, low level WC, wash hand basin and bath. 10' 10'' x 10' 10'' (3.3m x 3.3m) Front aspect window. Built-in bedroom suite. 11' 6'' x 10' 10'' (3.5m x 3.3m) Front aspect window. 12' 10'' x 7' 10'' (3.9m x 2.4m) Rear aspect window. Multiple off road parking. Private gated entrance, Beautiful wrap around gardens. Greenhouses (with power). Wildlife pond to the