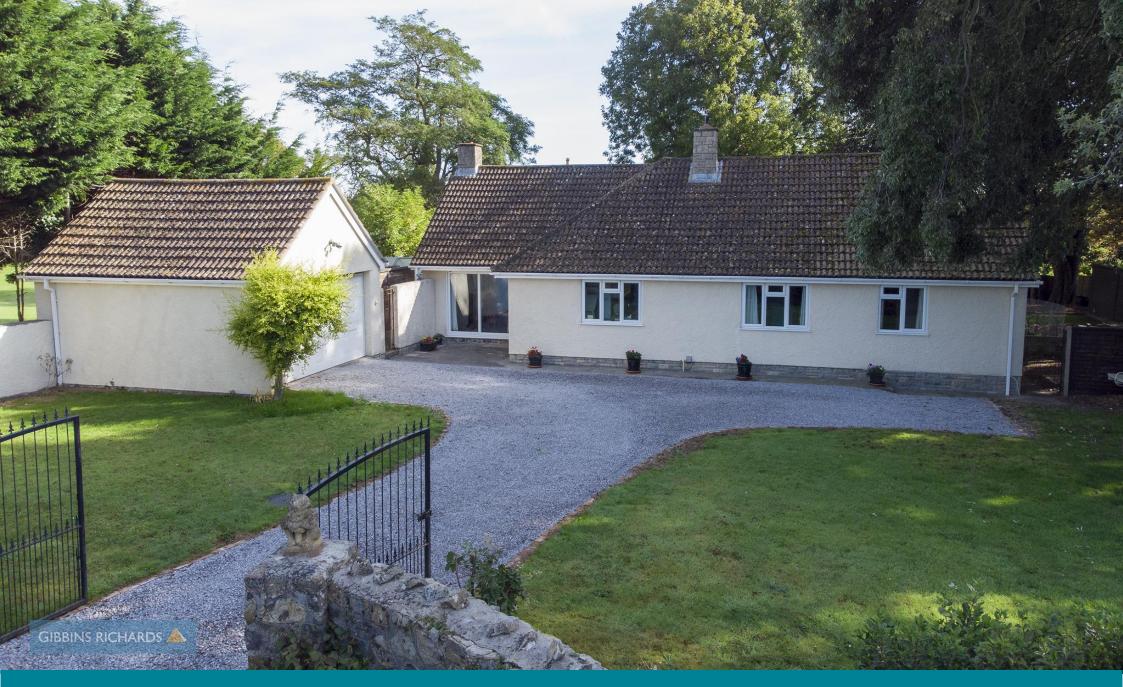

Woodlands, Shurton, Stogursey, Nr. Bridgwater TA5 1QE Offers in the Region Of £500,000

Tucked away in the peaceful village of Shurton, this three-bedroom detached bungalow is perfect for families seeking both comfort and space. Surrounded by expansive gardens, the home offers a double garage, and plenty of off-road parking. The property is double glazed throughout, with oil central heating and a private septic tank. Step inside to a welcoming porch that opens into a cosy sitting room. The layout includes a convenient cloakroom, a spacious kitchen/diner perfect for family meals, and an inner hallway leading to three comfortable bedrooms, a wet room, and a utility room (previously fourth bedroom). Outside, a private gated entrance provides access to ample parking and a double garage. The generous garden includes multiple greenhouses with power, making it ideal for family fun or those with a green thumb.

NO ONWARD CHAIN OIL CENTRAL HEATING UPVC DOUBLE GLAZING THROUGHOUT VILLAGE LOCATION AMPLE LIVING ACCOMMODATION PRIVATE GATED ENTRANCE BEAUTIFUL GARDENS PRIVATE SEPTIC TANK what3words - tequila.lamppost.fewer