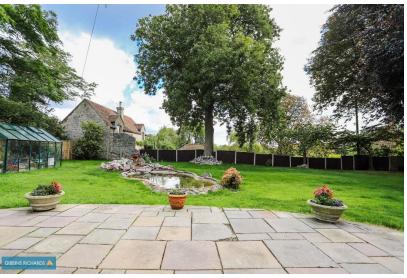

Woodlands, Shurton, Stogursey, Nr. Bridgwater TA5 1QE Offers in the Region Of £500,000

Tucked away in the peaceful village of Shurton, this three-bedroom detached bungalow is perfect for families seeking both comfort and space. Surrounded by expansive gardens, the home offers a double garage, and plenty of off-road parking. The property is double glazed throughout, with oil central heating and a private septic tank. Step inside to a welcoming porch that opens into a cosy sitting room. The layout includes a convenient cloakroom, a spacious kitchen/diner perfect for family meals, and an inner hallway leading to three comfortable bedrooms, a wet room, and a utility room (previously fourth bedroom). Outside, a private gated entrance provides access to ample parking and a double garage. The generous garden includes multiple greenhouses with power, making it ideal for family fun or those with a green thumb.

7' 7" x 4' 11" (2.3m x 1.5m) Leading to sitting room, cloakroom, kitchen and dining room. 4' 7" x 3' 11" (1.4m x 1.2m) Side aspect obscure window. Equipped in a two piece suite comprising low level WC and wash hand basin. 23' 0'' x 17' 5'' (7m x 5.3m) Triple aspect windows to front, rear and side. Sliding doors to rear garden. 12' 10" x 11' 6" (3.9m x 3.5m) (Open Plan) Kitchen Area: 10' 10'' x 9' 2'' (3.3m x 2.8m) Front aspect window. Space and plumbing for washing machine. Integrated dishwasher, electric oven, microwave and electric hob with built-in fan over. Oil central heating boiler. Dining Area: 12' 10'' x 11' 6'' (3.9m x 3.5m) Rear aspect sliding patio doors to garden. Leading to three bedrooms, bathroom, utility and airing cupboard. 9' 6'' x 9' 2'' (2.9m x 2.8m) Door to rear garden. 9' 2'' x 7' 3'' (2.8m x 2.2m) Rear aspect obscure window. Walk-in shower, low level WC, wash hand basin and bath. 10' 10'' x 10' 10'' (3.3m x 3.3m) Front aspect window. Built-in bedroom suite. 11' 6'' x 10' 10'' (3.5m x 3.3m) Front aspect window. 12' 10'' x 7' 10'' (3.9m x 2.4m) Rear aspect window. Multiple off road parking. Private gated entrance, Beautiful wrap around gardens. Greenhouses (with power). Wildlife pond to the