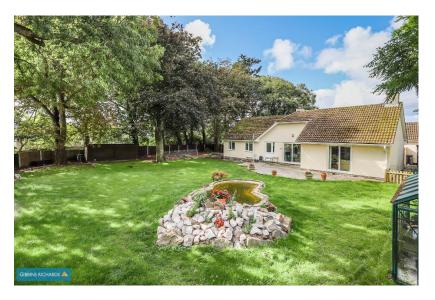

Woodlands, Shurton, Stogursey, Nr. Bridgwater TA5 1QE Offers in the Region Of £500,000

Tucked away in the peaceful village of Shurton, this three-bedroom detached bungalow is perfect for families seeking both comfort and space. Surrounded by expansive gardens, the home offers a double garage, and plenty of off-road parking. The property is double glazed throughout, with oil central heating and a private septic tank. Step inside to a welcoming porch that opens into a cosy sitting room. The layout includes a convenient cloakroom, a spacious kitchen/diner perfect for family meals, and an inner hallway leading to three comfortable bedrooms, a wet room, and a utility room (previously fourth bedroom). Outside, a private gated entrance provides access to ample parking and a double garage. The generous garden includes multiple greenhouses with power, making it ideal for family fun or those with a green thumb.

7' 7" x 4' 11" (2.3m x 1.5m) Leading to sitting room, cloakroom, kitchen and dining room. 4' 7" x 3' 11" (1.4m x 1.2m) Side aspect obscure window. Equipped in a two piece suite comprising low level WC and wash hand basin. 23' 0'' x 17' 5'' (7m x 5.3m) Triple aspect windows to front, rear and side. Sliding doors to rear garden. 12' 10" x 11' 6" (3.9m x 3.5m) (Open Plan) Kitchen Area: 10' 10'' x 9' 2'' (3.3m x 2.8m) Front aspect window. Space and plumbing for washing machine. Integrated dishwasher, electric oven, microwave and electric hob with built-in fan over. Oil central heating boiler. Dining Area: 12' 10'' x 11' 6'' (3.9m x 3.5m) Rear aspect sliding patio doors to garden. Leading to three bedrooms, bathroom, utility and airing cupboard. 9' 6'' x 9' 2'' (2.9m x 2.8m) Door to rear garden. 9' 2'' x 7' 3'' (2.8m x 2.2m) Rear aspect obscure window. Walk-in shower, low level WC, wash hand basin and bath. 10' 10'' x 10' 10'' (3.3m x 3.3m) Front aspect window. Built-in bedroom suite. 11' 6'' x 10' 10'' (3.5m x 3.3m) Front aspect window. 12' 10'' x 7' 10'' (3.9m x 2.4m) Rear aspect window. Multiple off road parking. Private gated entrance, Beautiful wrap around gardens. Greenhouses (with power). Wildlife pond to the