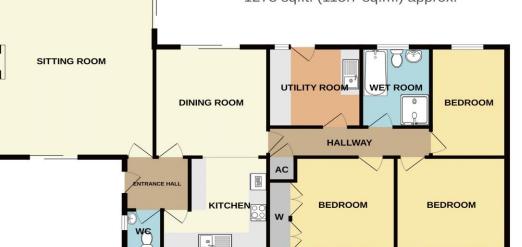

|                                                                                                                                                                                                                                                                                                                                                                                                                                                                                                                                                                                                                                                                                                                                                                                                                                                                                                                                                                                                                                                                                                                                                                                                                                                                                                                                                                                                                                                                                                                                                                                                                                                                                                                                                                                                                                                                                                                                                                                                                                                                                                                                | Entrance Hallway         |
|--------------------------------------------------------------------------------------------------------------------------------------------------------------------------------------------------------------------------------------------------------------------------------------------------------------------------------------------------------------------------------------------------------------------------------------------------------------------------------------------------------------------------------------------------------------------------------------------------------------------------------------------------------------------------------------------------------------------------------------------------------------------------------------------------------------------------------------------------------------------------------------------------------------------------------------------------------------------------------------------------------------------------------------------------------------------------------------------------------------------------------------------------------------------------------------------------------------------------------------------------------------------------------------------------------------------------------------------------------------------------------------------------------------------------------------------------------------------------------------------------------------------------------------------------------------------------------------------------------------------------------------------------------------------------------------------------------------------------------------------------------------------------------------------------------------------------------------------------------------------------------------------------------------------------------------------------------------------------------------------------------------------------------------------------------------------------------------------------------------------------------|--------------------------|
|                                                                                                                                                                                                                                                                                                                                                                                                                                                                                                                                                                                                                                                                                                                                                                                                                                                                                                                                                                                                                                                                                                                                                                                                                                                                                                                                                                                                                                                                                                                                                                                                                                                                                                                                                                                                                                                                                                                                                                                                                                                                                                                                | Cloakroom                |
|                                                                                                                                                                                                                                                                                                                                                                                                                                                                                                                                                                                                                                                                                                                                                                                                                                                                                                                                                                                                                                                                                                                                                                                                                                                                                                                                                                                                                                                                                                                                                                                                                                                                                                                                                                                                                                                                                                                                                                                                                                                                                                                                | Sitting Room             |
|                                                                                                                                                                                                                                                                                                                                                                                                                                                                                                                                                                                                                                                                                                                                                                                                                                                                                                                                                                                                                                                                                                                                                                                                                                                                                                                                                                                                                                                                                                                                                                                                                                                                                                                                                                                                                                                                                                                                                                                                                                                                                                                                | Kitchen                  |
|                                                                                                                                                                                                                                                                                                                                                                                                                                                                                                                                                                                                                                                                                                                                                                                                                                                                                                                                                                                                                                                                                                                                                                                                                                                                                                                                                                                                                                                                                                                                                                                                                                                                                                                                                                                                                                                                                                                                                                                                                                                                                                                                |                          |
|                                                                                                                                                                                                                                                                                                                                                                                                                                                                                                                                                                                                                                                                                                                                                                                                                                                                                                                                                                                                                                                                                                                                                                                                                                                                                                                                                                                                                                                                                                                                                                                                                                                                                                                                                                                                                                                                                                                                                                                                                                                                                                                                |                          |
|                                                                                                                                                                                                                                                                                                                                                                                                                                                                                                                                                                                                                                                                                                                                                                                                                                                                                                                                                                                                                                                                                                                                                                                                                                                                                                                                                                                                                                                                                                                                                                                                                                                                                                                                                                                                                                                                                                                                                                                                                                                                                                                                | Inner Lobby              |
| and the second s | Utility Room<br>Bathroom |
| 001120                                                                                                                                                                                                                                                                                                                                                                                                                                                                                                                                                                                                                                                                                                                                                                                                                                                                                                                                                                                                                                                                                                                                                                                                                                                                                                                                                                                                                                                                                                                                                                                                                                                                                                                                                                                                                                                                                                                                                                                                                                                                                                                         | Bedroom 1                |
|                                                                                                                                                                                                                                                                                                                                                                                                                                                                                                                                                                                                                                                                                                                                                                                                                                                                                                                                                                                                                                                                                                                                                                                                                                                                                                                                                                                                                                                                                                                                                                                                                                                                                                                                                                                                                                                                                                                                                                                                                                                                                                                                | Bedroom 2                |
| 141                                                                                                                                                                                                                                                                                                                                                                                                                                                                                                                                                                                                                                                                                                                                                                                                                                                                                                                                                                                                                                                                                                                                                                                                                                                                                                                                                                                                                                                                                                                                                                                                                                                                                                                                                                                                                                                                                                                                                                                                                                                                                                                            | Bedroom 3                |
|                                                                                                                                                                                                                                                                                                                                                                                                                                                                                                                                                                                                                                                                                                                                                                                                                                                                                                                                                                                                                                                                                                                                                                                                                                                                                                                                                                                                                                                                                                                                                                                                                                                                                                                                                                                                                                                                                                                                                                                                                                                                                                                                | Outside                  |
|                                                                                                                                                                                                                                                                                                                                                                                                                                                                                                                                                                                                                                                                                                                                                                                                                                                                                                                                                                                                                                                                                                                                                                                                                                                                                                                                                                                                                                                                                                                                                                                                                                                                                                                                                                                                                                                                                                                                                                                                                                                                                                                                |                          |
|                                                                                                                                                                                                                                                                                                                                                                                                                                                                                                                                                                                                                                                                                                                                                                                                                                                                                                                                                                                                                                                                                                                                                                                                                                                                                                                                                                                                                                                                                                                                                                                                                                                                                                                                                                                                                                                                                                                                                                                                                                                                                                                                | Garage / Work Shop       |

7' 7" x 4' 11" (2.3m x 1.5m) Leading to sitting room, cloakroom, kitchen and dining room. 4' 7" x 3' 11" (1.4m x 1.2m) Side aspect obscure window. Equipped in a two piece suite comprising low level WC and wash hand basin. 23' 0'' x 17' 5'' (7m x 5.3m) Triple aspect windows to front, rear and side. Sliding doors to rear garden. 12' 10" x 11' 6" (3.9m x 3.5m) (Open Plan) Kitchen Area: 10' 10'' x 9' 2'' (3.3m x 2.8m) Front aspect window. Space and plumbing for washing machine. Integrated dishwasher, electric oven, microwave and electric hob with built-in fan over. Oil central heating boiler. Dining Area: 12' 10'' x 11' 6'' (3.9m x 3.5m) Rear aspect sliding patio doors to garden. Leading to three bedrooms, bathroom, utility and airing cupboard. 9' 6'' x 9' 2'' (2.9m x 2.8m) Door to rear garden. 9' 2'' x 7' 3'' (2.8m x 2.2m) Rear aspect obscure window. Walk-in shower, low level WC, wash hand basin and bath. 10' 10'' x 10' 10'' (3.3m x 3.3m) Front aspect window. Built-in bedroom suite. 11' 6'' x 10' 10'' (3.5m x 3.3m) Front aspect window. 12' 10'' x 7' 10'' (3.9m x 2.4m) Rear aspect window. Multiple off road parking. Private gated entrance, Beautiful wrap around gardens. Greenhouses (with power). Wildlife pond to the

18' 8'' x 17' 1'' (5.7m x 5.2m) Partitioned to include work shop area. Electric lighting.

TOTAL FLOOR AREA: 1273 sq. ft, (118.7 sq. m), approx. White very atemption bas been made to ensure the accuracy of the footgan contained here, measurements of doors, windows, norms and any other terms are approximate and no responsibility is taken for any error, omission or mis-attement. This gian to find illustrite proposes only and advanted to used as such by any prospective purchase. The service's type or exhibitive efficiency can be entited and no guarante and by or generality or efficiency can be apprecised.