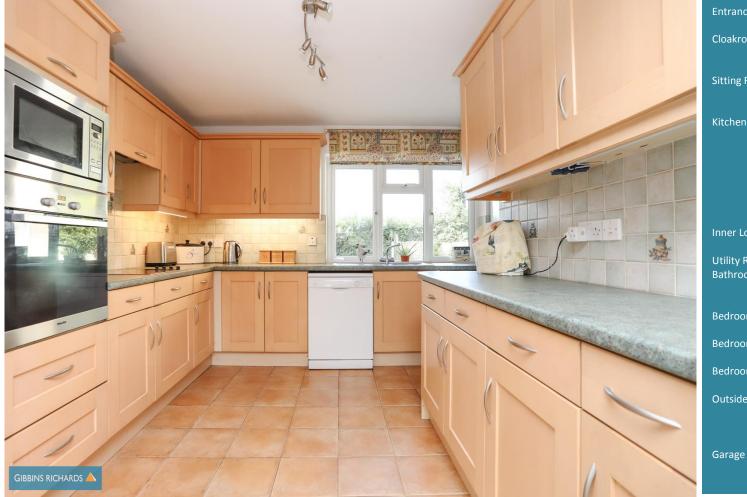

Woodlands, Shurton, Stogursey, Nr. Bridgwater TA5 1QE Offers in the Region Of £500,000

Tucked away in the peaceful village of Shurton, this three-bedroom detached bungalow is perfect for families seeking both comfort and space. Surrounded by expansive gardens, the home offers a double garage, and plenty of off-road parking. The property is double glazed throughout, with oil central heating and a private septic tank. Step inside to a welcoming porch that opens into a cosy sitting room. The layout includes a convenient cloakroom, a spacious kitchen/diner perfect for family meals, and an inner hallway leading to three comfortable bedrooms, a wet room, and a utility room (previously fourth bedroom). Outside, a private gated entrance provides access to ample parking and a double garage. The generous garden includes multiple greenhouses with power, making it ideal for family fun or those with a green thumb.

7' 7" x 4' 11" (2.3m x 1.5m) Leading to sitting room, cloakroom, kitchen and dining room. 4' 7" x 3' 11" (1.4m x 1.2m) Side aspect obscure window. Equipped in a two piece suite comprising low level WC and wash hand basin. 23' 0'' x 17' 5'' (7m x 5.3m) Triple aspect windows to front, rear and side. Sliding doors to rear garden. 12' 10" x 11' 6" (3.9m x 3.5m) (Open Plan) Kitchen Area: 10' 10'' x 9' 2'' (3.3m x 2.8m) Front aspect window. Space and plumbing for washing machine. Integrated dishwasher, electric oven, microwave and electric hob with built-in fan over. Oil central heating boiler. Dining Area: 12' 10'' x 11' 6'' (3.9m x 3.5m) Rear aspect sliding patio doors to garden. Leading to three bedrooms, bathroom, utility and airing cupboard. 9' 6'' x 9' 2'' (2.9m x 2.8m) Door to rear garden. 9' 2'' x 7' 3'' (2.8m x 2.2m) Rear aspect obscure window. Walk-in shower, low level WC, wash hand basin and bath. 10' 10'' x 10' 10'' (3.3m x 3.3m) Front aspect window. Built-in bedroom suite. 11' 6'' x 10' 10'' (3.5m x 3.3m) Front aspect window. 12' 10'' x 7' 10'' (3.9m x 2.4m) Rear aspect window. Multiple off road parking. Private gated entrance, Beautiful wrap around gardens. Greenhouses (with power). Wildlife pond to the