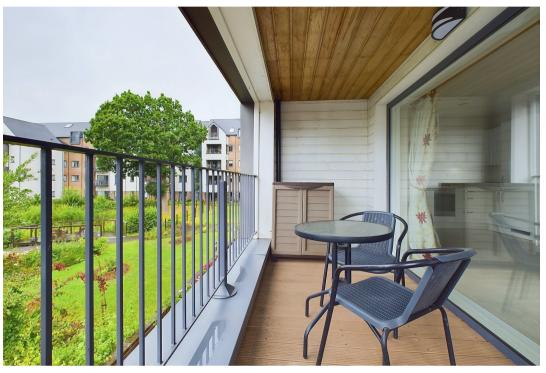

### Open Plan Living Room/Kitchen

With twin double glazed rear aspect overlooking the communal gardens with a door to a covered balcony and having a Juliet balcony to the side. Radiator, t.v./f.m.satellite aerial points. The Kitchen Area is fitted with a range of base and wall mounted cupboards and drawers in an ivory coloured finish with complementing worktop surfaces and matching upstands and incorporating a 11/2 bowl single drainer stainless steel sink with chromium monobloc tap, Zanussi appliances including electric hob Ref: 24/5641/10/07 with glass splashback, filter-hood over, electric fan oven, integrated fridge/freezer and slim-line dishwasher, washing machine, pelmet Council Tax Band-C lighting, ceramic tiled flooring and down lighting.

#### OUTSIDE

Surrounding the property are delightful communal grounds with areas of decking, pathways and feature pond.