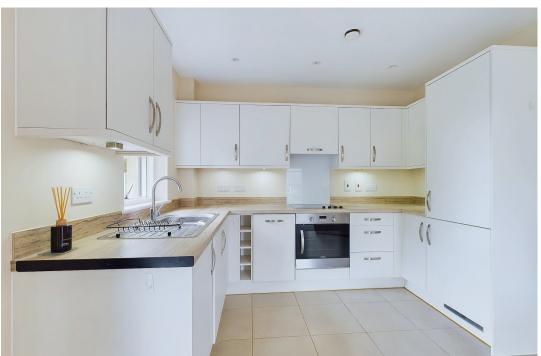

### Open Plan Living Room/Kitchen

With twin double glazed rear aspect overlooking the communal gardens with a door to a covered balcony and having a Juliet balcony to the side. Radiator, t.v./f.m.satellite aerial points. The Kitchen Area is fitted with a range of base and wall mounted cupboards and drawers in an ivory coloured finish with complementing worktop surfaces and matching upstands and incorporating a 11/2 bowl single drainer stainless steel sink with chromium monobloc tap, Zanussi appliances including electric hob Ref: 24/5641/10/07 with glass splashback, filter-hood over, electric fan oven, integrated fridge/freezer and slim-line dishwasher, washing machine, pelmet Council Tax Band-C lighting, ceramic tiled flooring and down lighting.