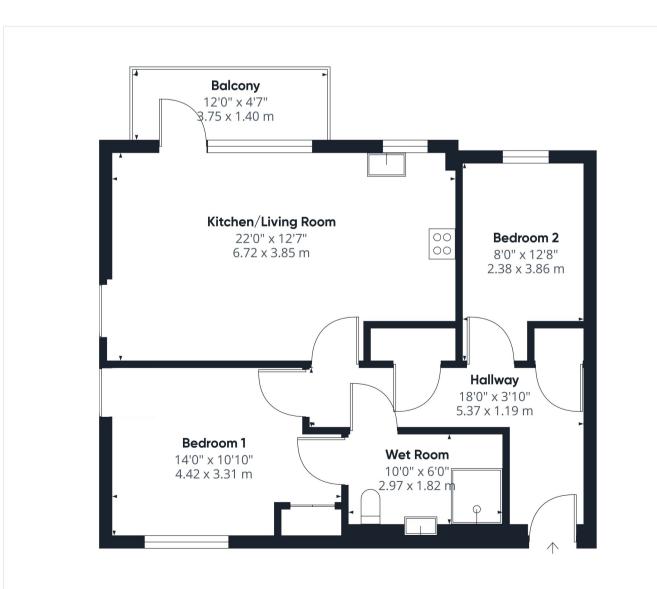

The accommodation with approximate room sizes comprises:

### Open Plan Living Room/Kitchen

With twin double glazed rear aspect overlooking the communal gardens with a door to a covered balcony and having a Juliet balcony to the side. Radiator, t.v./f.m.satellite aerial points. The Kitchen Area is fitted with a range of base and wall mounted cupboards and drawers in an ivory coloured finish with complementing worktop surfaces and matching upstands and incorporating a 11/2 bowl single drainer stainless steel sink with chromium monobloc tap, Zanussi appliances including electric hob Ref: 24/5641/10/07 with glass splashback, filter-hood over, electric fan oven, integrated fridge/freezer and slim-line dishwasher, washing machine, pelmet Council Tax Band-C lighting, ceramic tiled flooring and down lighting.

#### Jack & Jill Wet Room

With Twyford low level W.C., wall mounted wash hand basin with radiator, localised tiling.

#### Bedroom 2

With double glazed rear aspect, radiator, telephone point., ty point.

pproximate total area 698.58 ft<sup>2</sup> 64.9 m

While every attempt has been made to ure accuracy, all measurements are pproximate, not to scale. This floo lan is for illustrative purposes only

GIRAFFE360