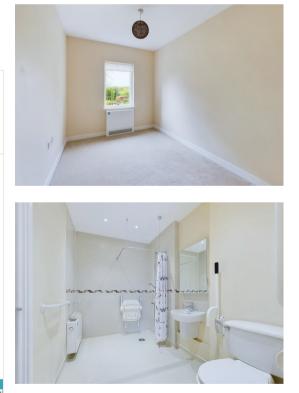

#### Bedroom 2

With double glazed rear aspect, radiator, telephone point., ty point.

#### Jack & Jill Wet Room

With Twyford low level W.C., wall mounted wash hand basin with radiator, localised tiling.