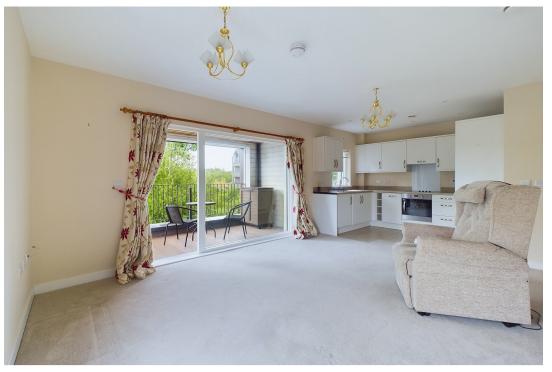

### Open Plan Living Room/Kitchen

With twin double glazed rear aspect overlooking the communal gardens with a door to a covered balcony and having a Juliet balcony to the side. Radiator, t.v./f.m.satellite aerial points. The Kitchen Area is fitted with a range of base and wall mounted cupboards and drawers in an ivory coloured finish with complementing worktop surfaces and matching upstands and incorporating a 11/2 bowl single drainer stainless steel sink with chromium monobloc tap, Zanussi appliances including electric hob Ref: 24/5641/10/07 with glass splashback, filter-hood over, electric fan oven, integrated fridge/freezer and slim-line dishwasher, washing machine, pelmet Council Tax Band-C lighting, ceramic tiled flooring and down lighting.