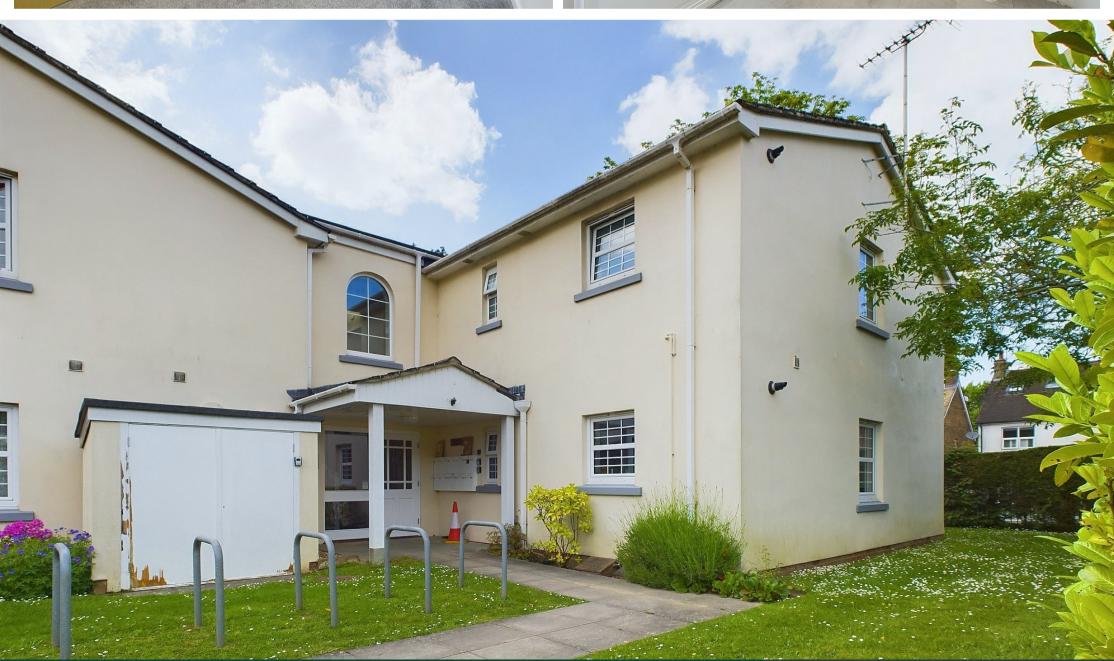

## 10 Osterley House, Godwin Way, Horsham, West Sussex, RH13 6SQ

Courtney Green are delighted to offer for sale this spacious and well En-Suite Shower Room appointed first floor apartment situated within a short walking distance of local Low level WC, pedestal wash hand basin with mirror over and shaver light, comprises a principal bedroom with en-suite shower room, a second double bracket and hand shower and glass screen, radiator, fully tiled walls. bedroom, a spacious double-aspect living/dining room off which is a modern fitted kitchen with built in appliances, and a bathroom with a white Bedroom 2 suite. Outside the property is surrounded by communal gardens which include Double-glazed side aspect, radiator. a parking area having allocated parking and visitors parking space, bicycle rack and a concealed bin store area. The property is double-glazed and has a gas Bathroom fired central heating system to radiators. The property is offered for sale with Frosted double-glazed side aspect. Fitted with a white suite comprising a panel the benefit of no forward chain.

## OUTSIDE

Surrounding the property are communal grounds with a parking area having allocated parking and visitors parking space, concealed bin store and bicycle rack.