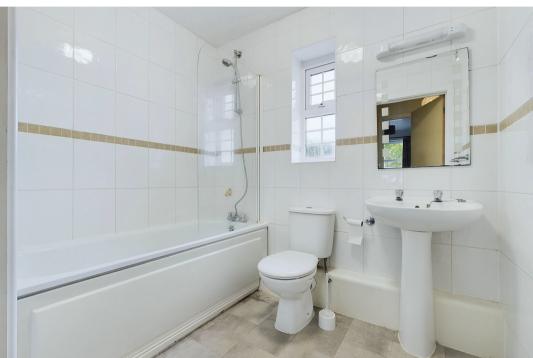

## 10 Osterley House, Godwin Way, Horsham, West Sussex, RH13 6SQ

Courtney Green are delighted to offer for sale this spacious and well En-Suite Shower Room appointed first floor apartment situated within a short walking distance of local Low level WC, pedestal wash hand basin with mirror over and shaver light, comprises a principal bedroom with en-suite shower room, a second double bracket and hand shower and glass screen, radiator, fully tiled walls. bedroom, a spacious double-aspect living/dining room off which is a modern fitted kitchen with built in appliances, and a bathroom with a white Bedroom 2 suite. Outside the property is surrounded by communal gardens which include Double-glazed side aspect, radiator. a parking area having allocated parking and visitors parking space, bicycle rack and a concealed bin store area. The property is double-glazed and has a gas Bathroom fired central heating system to radiators. The property is offered for sale with Frosted double-glazed side aspect. Fitted with a white suite comprising a panel the benefit of no forward chain.

bath with chromium mixer tap and shower attachment, glass shower screen, low level WC, pedestal wash hand basin, fully tiled walls, mirror and shaver light, radiator.