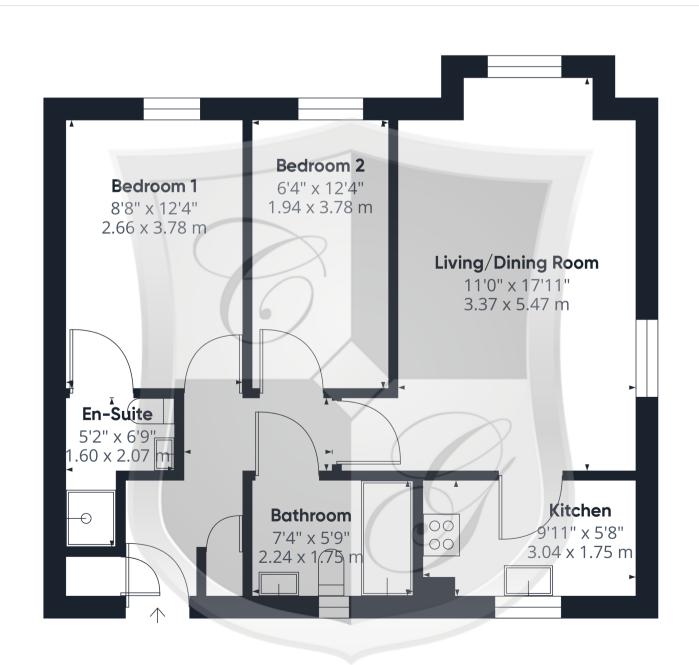

The accommodation comprises:

Communal Front Door with security entry phone system, opening to

Entrance Foyer with staircase rising to the First Floor Landing

Private Front Door to No.10

**Entrance Hall** 

With entry phone, radiator, cloaks cupboard and broom cupboard.

Living/Dining Room

Double-glazed double aspect to the front and side, two radiators.

Double-glazed side aspect. Fitted with a range of base and wall mounted Council Tax Band - C cupboards and drawers in light wood effect finish and having compartment, Hotpoint washing machine, Indesit dishwasher, ceramic tiled Nepcote Financial Ltd splashback, wall mounted Baxi gas fired boiler.

### Bedroom 1

Double-glazed side aspect, radiator, door to

shops and 3/4 mile distance to Horsham station. The accommodation in brief recessed shower cubicle with chromium thermostatic shower control, wall

bath with chromium mixer tap and shower attachment, glass shower screen, low level WC, pedestal wash hand basin, fully tiled walls, mirror and shaver light, radiator.