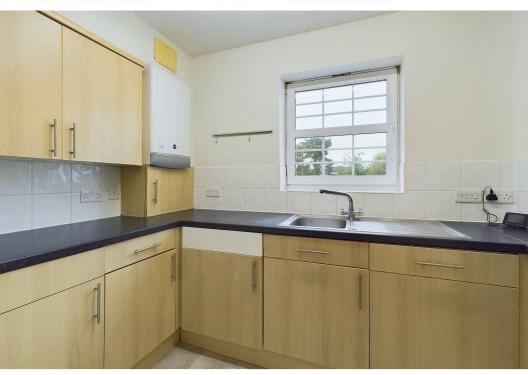

With entry phone, radiator, cloaks cupboard and broom cupboard.

Living/Dining Room

Double-glazed double aspect to the front and side, two radiators.

Double-glazed side aspect. Fitted with a range of base and wall mounted Council Tax Band - C cupboards and drawers in light wood effect finish and having compartment, Hotpoint washing machine, Indesit dishwasher, ceramic tiled Nepcote Financial Ltd splashback, wall mounted Baxi gas fired boiler.

complementing worktop surfaces incorporating a single drainer stainless steel Referral Fees: Courtney Green routinely refer prospective purchasers to sink with chromium monobloc tap, stainless steel four ring gas hob with filter Nepcote Financial Ltd who may offer to arrange insurance and/or mortgages. hood over and electric oven under, an integrated Whirlpool fridge with freezer Courtney Green may be entitled to receive 20% of any commission received by