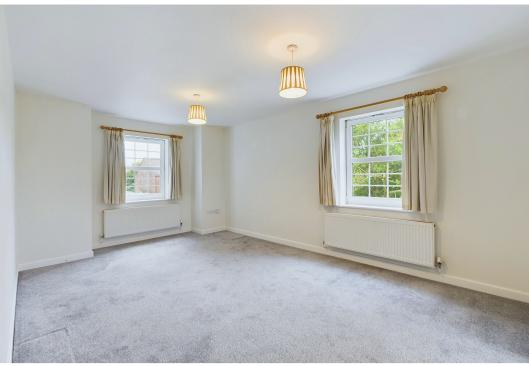

With entry phone, radiator, cloaks cupboard and broom cupboard.

Living/Dining Room

Double-glazed double aspect to the front and side, two radiators.

Double-glazed side aspect. Fitted with a range of base and wall mounted Council Tax Band - C cupboards and drawers in light wood effect finish and having compartment, Hotpoint washing machine, Indesit dishwasher, ceramic tiled Nepcote Financial Ltd splashback, wall mounted Baxi gas fired boiler.