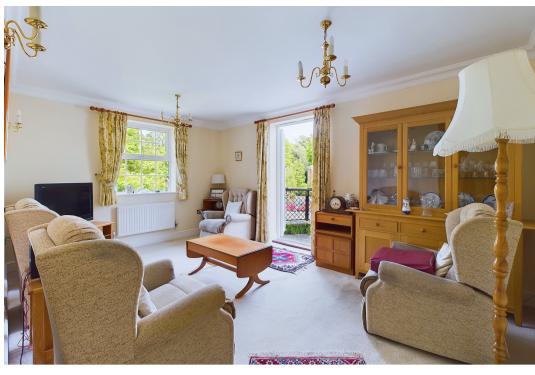

## 41 Potters Place, Horsham, West Sussex, RH12 2PL

Courtney Green are delighted to be offering for sale this spacious and well Bedroom 1 appointed luxury apartment built by Banner Homes and located within the Double glazed side aspect, double and single wardrobe cupboards, door to prestigious Potters Place development situated close to Horsham Town Centre. This renowned gated development offers safe and secure living and is **En-Suite Shower Room** available for those of a minimum age of 60 years for the assignee (and 55 years Pedestal wash hand basin with chromium mixer tap, shaver point, corner for a partner/husband/wife). The apartment is on the First Floor (with lift shower cubicle with chromium thermostatic shower control with wall bracket access) and the accommodation comprises an entrance hall, a delightful double and hand shower, low level WC, towel warmer, localised tiling, downlighting. aspect sitting room with direct access to a private balcony, a well appointed kitchen/dining room with built in appliances, a principal bedroom with an en- Bedroom 2 suite shower room and a second double bedroom and bathroom. The property Double glazed side aspect, radiator. is double glazed and enjoys a gas fired heating system to radiators. Outside there are delightful well maintained communal gardens and there is an Bathroom underground car park providing one allocated parking space. Within the Fitted with a white suite comprising panel bath with chromium mixer tap and grounds there are also a number of visitors parking spaces. Properties within shower attachment, low level WC, corner shower cubicle with chromium this development are highly sought after and please contact the vendors sole thermostatic shower control, wall bracket and hand shower, pedestal wash agent Courtney Green to discuss the viewing arrangements.

### Entrance Hall

Two storage cupboards, radiator.

Double glazed double aspect to the front and side, with French doors to the Service Charge - 12 monthly payments of £262.53 (£3,150.36 for the year) balcony, two radiators, TV/FM/Satellite point, telephone point.