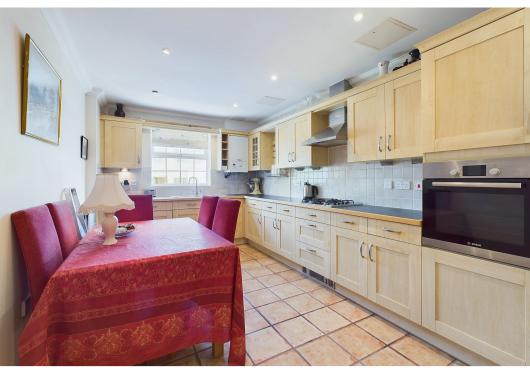

### Kitchen/Dining Room

Double glazed front aspect. Fitted with a range of base and wall mounted cupboards and drawers in light wood effect finish and having complementing worktop surfaces incorporating a 1 1/2 bowl single drainer stainless steel sink with chromium monobloc tap, stainless steel four ring gas hob, Seimens stainless steel filter, Bosch eye level electric oven, Seimens integrated fridge/ freezer, Bako integrated washing machine, Blomberg integrated dishwasher, pelmet lighting, ceramic tiled splashback, Vailant wall mounted combination gas fired boiler, terracotta style flooring, telephone point, downlighting.