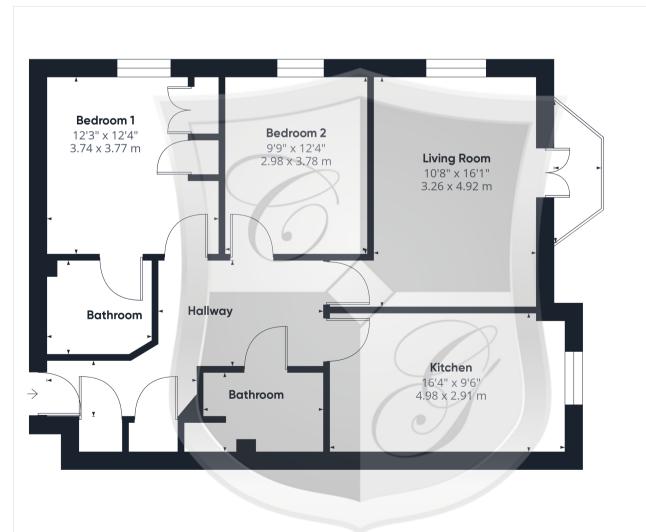

## 41 Potters Place, Horsham, West Sussex, RH12 2PL

Courtney Green are delighted to be offering for sale this spacious and well Bedroom 1 appointed luxury apartment built by Banner Homes and located within the Double glazed side aspect, double and single wardrobe cupboards, door to prestigious Potters Place development situated close to Horsham Town Centre. This renowned gated development offers safe and secure living and is **En-Suite Shower Room** available for those of a minimum age of 60 years for the assignee (and 55 years Pedestal wash hand basin with chromium mixer tap, shaver point, corner for a partner/husband/wife). The apartment is on the First Floor (with lift shower cubicle with chromium thermostatic shower control with wall bracket access) and the accommodation comprises an entrance hall, a delightful double and hand shower, low level WC, towel warmer, localised tiling, downlighting. aspect sitting room with direct access to a private balcony, a well appointed kitchen/dining room with built in appliances, a principal bedroom with an en- Bedroom 2 suite shower room and a second double bedroom and bathroom. The property Double glazed side aspect, radiator. is double glazed and enjoys a gas fired heating system to radiators. Outside there are delightful well maintained communal gardens and there is an Bathroom underground car park providing one allocated parking space. Within the Fitted with a white suite comprising panel bath with chromium mixer tap and grounds there are also a number of visitors parking spaces. Properties within shower attachment, low level WC, corner shower cubicle with chromium this development are highly sought after and please contact the vendors sole thermostatic shower control, wall bracket and hand shower, pedestal wash agent Courtney Green to discuss the viewing arrangements.

### Entrance Hall

Two storage cupboards, radiator.

Double glazed double aspect to the front and side, with French doors to the Service Charge - 12 monthly payments of £262.53 (£3,150.36 for the year) balcony, two radiators, TV/FM/Satellite point, telephone point.

### Kitchen/Dining Room

Double glazed front aspect. Fitted with a range of base and wall mounted cupboards and drawers in light wood effect finish and having complementing worktop surfaces incorporating a 1 1/2 bowl single drainer stainless steel sink with chromium monobloc tap, stainless steel four ring gas hob, Seimens stainless steel filter, Bosch eye level electric oven, Seimens integrated fridge/ freezer, Bako integrated washing machine, Blomberg integrated dishwasher, pelmet lighting, ceramic tiled splashback, Vailant wall mounted combination gas fired boiler, terracotta style flooring, telephone point, downlighting.

While every attempt has been made to nlan is for illustrative purp GIRAFFF360

(1) Excluding balconies and terraces