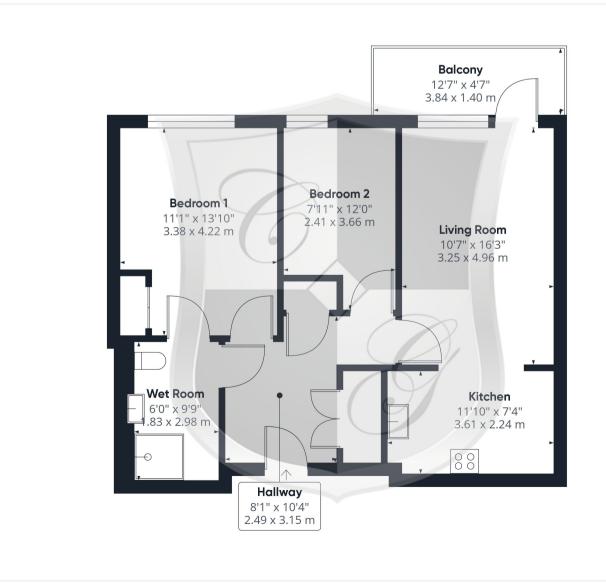

The accommodation comprises:

### **Entrance Hall**

Double width cupboard housing Meibes gas fired boiler, radiator, shelved cupboard, emergency pull cord. Doors to

### Living Room

Double glazed door to covered balcony overlooking the delightful and established communal Council Tax Band - C gardens, radiator, t.v. aerial and Satellite point, telephone point, wall mounted heating control. Open to

### Kitchen

finish with complementing worktop surfaces incorporating a Zanussi four ring ceramic hob with filter/hood over and glass splashback, an eye level Zanussi oven, integrated fridge/freezer, documentation relating to the above slimline dishwasher and washing machine, 1<sup>1</sup>/<sub>2</sub> bowl stainless steel sink with monobloc tap, glass splashback, upright shelved unit, and tiled flooring.

(1) Excluding balconies and terraces

While every attempt has been made to ensure accuracy, all measurements are approximate, not to scale. This floor plan is for illustrative purposes only.

GIRAFFE360