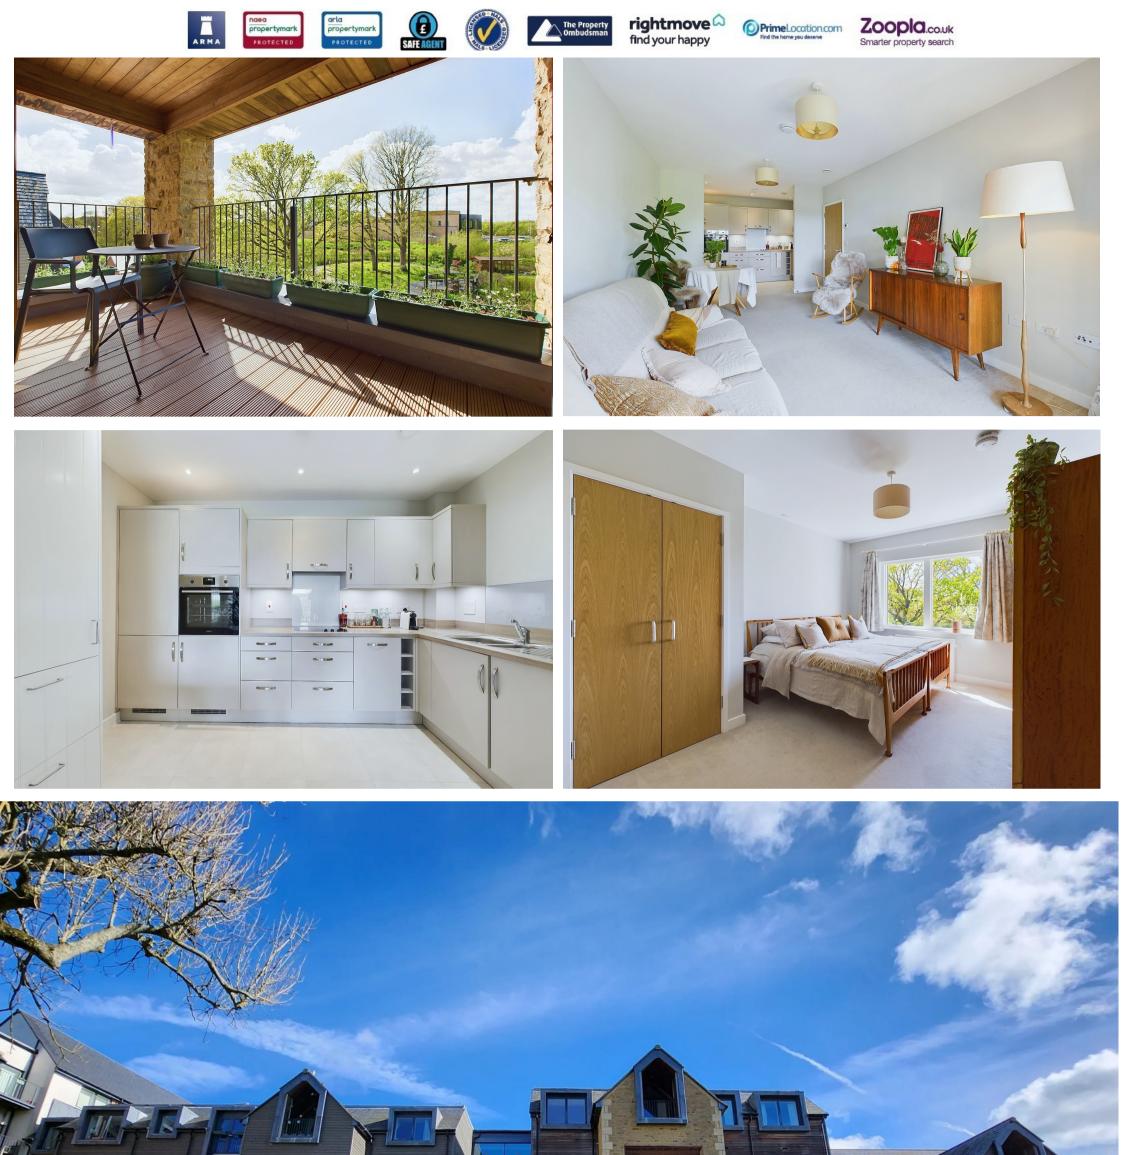

# 82 HIGHWOOD MILL, THE BOULEVARD, HORSHAM, WEST SUSSEX, RH12 1GG

Courtney Green are delighted to be offering for sale this well-presented, two-bedroomed second Bedroom 1 -floor apartment, located in this stylish development on Horsham's prestigious Highwood Double-glazed window overlooking communal gardens, fitted double wardrobe with hanging Estate, specifically designed for those aged 55 and over. With a lift to the second floor, the rail and shelving, radiator. Door to accommodation comprises, a living room, a fully fitted kitchen with built-in appliances, two bedrooms and a 'Jack & Jill' wet room. The facilities at Highwood Mill allow residents to live in Jack & Jill Wet Room their own apartments within the friendly community with the reassurance that care and With low level w.c., wall mounted wash hand basin with chromium mixer tap, illuminated support is there, if and when required. There is an on-site restaurant, hair and beauty salon, mirror, shower area with a chromium mixer tap and shower attachment, shower curtain rail, lovely landscaped gardens and a full activity programme which provides a sociable and vibrant wall seat, upright shelved unit and wall mounted cabinet, radiator, tiled walls environment in which to live. Furthermore, as there is a professional care team on site 24 hours a day, seven days a week, Highwood Mill is an ideal solution for older people looking for a safe Bedroom 2 and comfortable home in an attractive and accessible setting. To be sold with no onward chain.

### Living Room

Double glazed door to covered balcony overlooking the delightful and established communal Council Tax Band - C gardens, radiator, t.v. aerial and Satellite point, telephone point, wall mounted heating control. Open to

### Kitchen

finish with complementing worktop surfaces incorporating a Zanussi four ring ceramic hob with filter/hood over and glass splashback, an eye level Zanussi oven, integrated fridge/freezer, documentation relating to the above slimline dishwasher and washing machine, 1<sup>1</sup>/<sub>2</sub> bowl stainless steel sink with monobloc tap, glass splashback, upright shelved unit, and tiled flooring.

Double-glazed window overlooking communal gardens and radiator