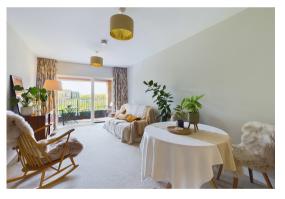

### Living Room

Double glazed door to covered balcony overlooking the delightful and established communal Council Tax Band - C gardens, radiator, t.v. aerial and Satellite point, telephone point, wall mounted heating control. Open to

### Kitchen

finish with complementing worktop surfaces incorporating a Zanussi four ring ceramic hob with filter/hood over and glass splashback, an eye level Zanussi oven, integrated fridge/freezer, documentation relating to the above slimline dishwasher and washing machine, 1<sup>1</sup>/<sub>2</sub> bowl stainless steel sink with monobloc tap, glass splashback, upright shelved unit, and tiled flooring.