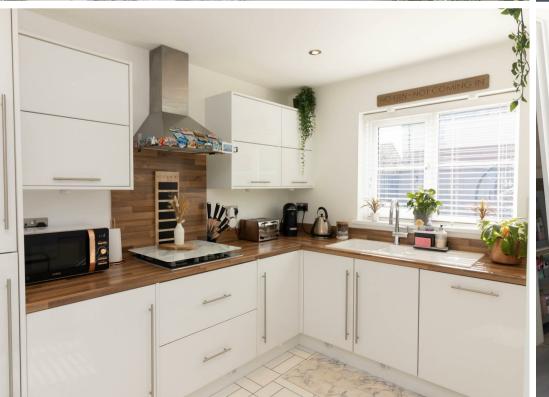

Internally the property is tastefully decorated throughout and briefly comprises: - entrance lobby with access to a reception room and the spacious lounge leading to the bright and airy dining room with an open plan staircase and French doors out to the rear, and a wellappointed kitchen. There is also a handy utility room and a ground floor WC. To the first floor there are three generous bedrooms, the main with an en-suite facility and there is also a three-piece family bathroom WC.

www.janforsterestates.com

Lounge 17'8" x 11'5" (5.40 x 3.49) Dining Room 11'8" x 9'7" (3.57 x 2.93) Reception Room 7'6" x 16'4" (2.30 x 5.00) Kitchen 10'11" x 8'11" (3.34 x 2.73) Utility Room 4'10" x 6'1" (1.49 x 1.87) Bedroom One 11'1" x 9'10" (3.40 x 3.00) Bedroom Two 8'2" x 13'7" (2.50 x 4.15) Bedroom Three 7'2" x 9'8" (2.19 x 2.95)