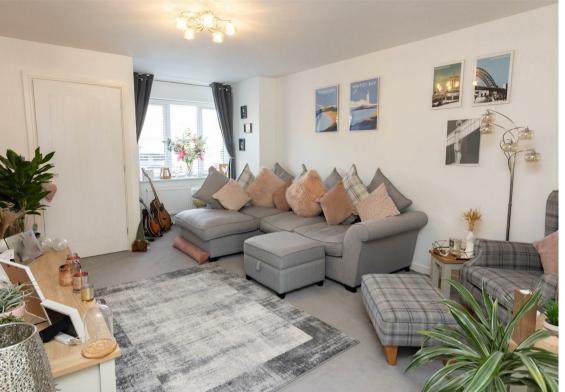

Internally the property is tastefully decorated throughout and briefly comprises: - entrance lobby with access to a reception room and the spacious lounge leading to the bright and airy dining room with an open plan staircase and French doors out to the rear, and a wellappointed kitchen. There is also a handy utility room and a ground floor WC. To the first floor there are three generous bedrooms, the main with an en-suite facility and there is also a three-piece family bathroom WC.

www.janforsterestates.com

Lounge 17'8" x 11'5" (5.40 x 3.49) Dining Room 11'8" x 9'7" (3.57 x 2.93) Reception Room 7'6" x 16'4" (2.30 x 5.00) Kitchen 10'11" x 8'11" (3.34 x 2.73) Utility Room 4'10" x 6'1" (1.49 x 1.87) Bedroom One 11'1" x 9'10" (3.40 x 3.00) Bedroom Two 8'2" x 13'7" (2.50 x 4.15) Bedroom Three 7'2" x 9'8" (2.19 x 2.95)