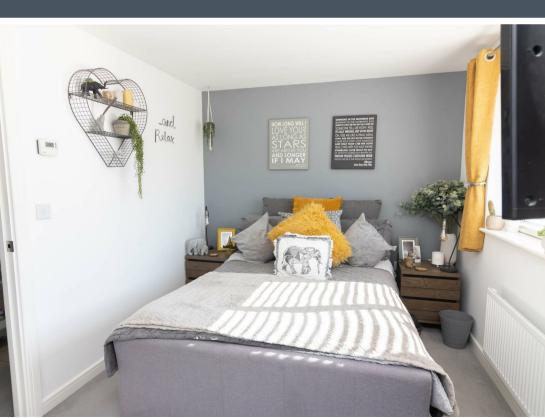

Internally the property is tastefully decorated throughout and briefly comprises: - entrance lobby with access to a reception room and the spacious lounge leading to the bright and airy dining room with an open plan staircase and French doors out to the rear, and a wellappointed kitchen. There is also a handy utility room and a ground floor WC. To the first floor there are three generous bedrooms, the main with an en-suite facility and there is also a three-piece family bathroom WC.

www.janforsterestates.com

Lounge 17'8" x 11'5" (5.40 x 3.49) Dining Room 11'8" x 9'7" (3.57 x 2.93) Reception Room 7'6" x 16'4" (2.30 x 5.00) Kitchen 10'11" x 8'11" (3.34 x 2.73) Utility Room 4'10" x 6'1" (1.49 x 1.87) Bedroom One 11'1" x 9'10" (3.40 x 3.00) Bedroom Two 8'2" x 13'7" (2.50 x 4.15) Bedroom Three 7'2" x 9'8" (2.19 x 2.95)