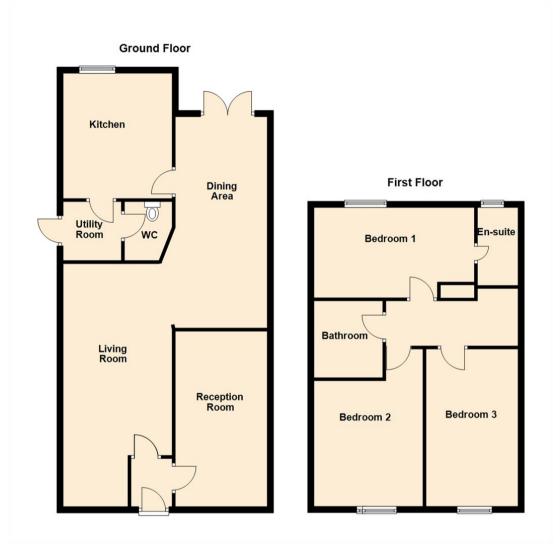

Internally the property is tastefully decorated throughout and briefly comprises: - entrance lobby with access to a reception room and the spacious lounge leading to the bright and airy dining room with an open plan staircase and French doors out to the rear, and a wellappointed kitchen. There is also a handy utility room and a ground floor WC. To the first floor there are three generous bedrooms, the main with an en-suite facility and there is also a three-piece family bathroom WC.

www.janforsterestates.com

Lounge 17'8" x 11'5" (5.40 x 3.49) Dining Room 11'8" x 9'7" (3.57 x 2.93) Reception Room 7'6" x 16'4" (2.30 x 5.00) Kitchen 10'11" x 8'11" (3.34 x 2.73) Utility Room 4'10" x 6'1" (1.49 x 1.87) Bedroom One 11'1" x 9'10" (3.40 x 3.00) Bedroom Two 8'2" x 13'7" (2.50 x 4.15) Bedroom Three 7'2" x 9'8" (2.19 x 2.95)