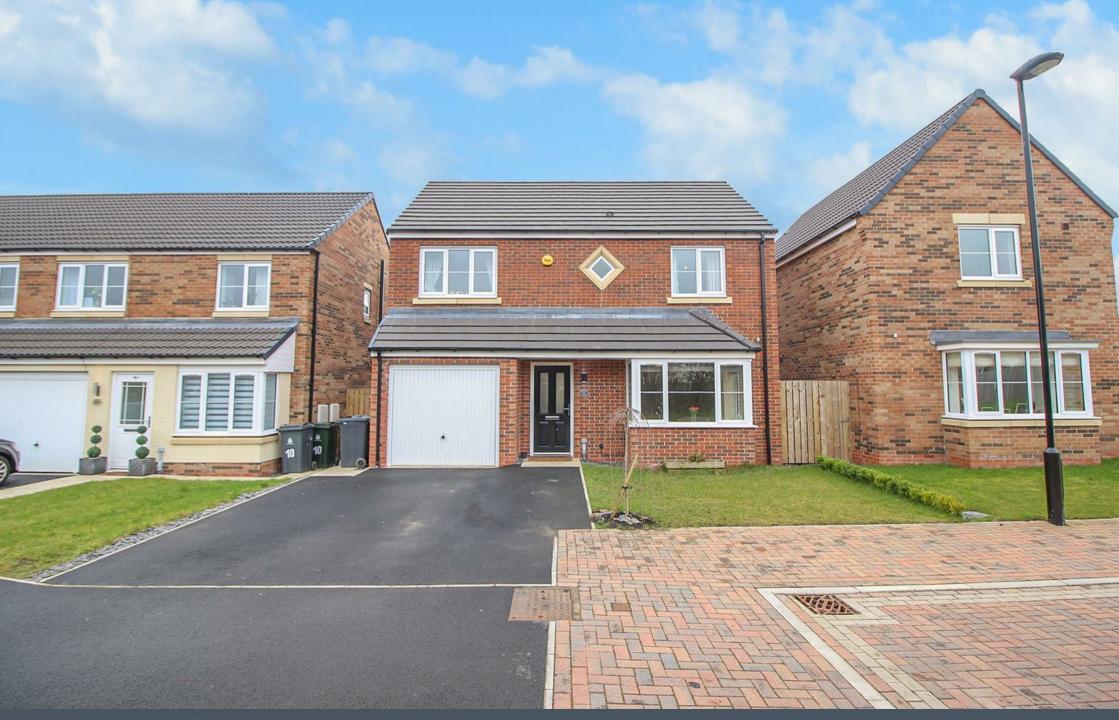

Immaculately presented four bedroom freehold detached property, with two reception rooms and a substantial south facing rear garden located within in the ever desirable Five Mile Park, North of Gosforth.

Externally the property is set in a cul-de-sac and has a driveway leading to an integral garage and a generous private garden to the rear. Overall a stunning property on a superb plot.