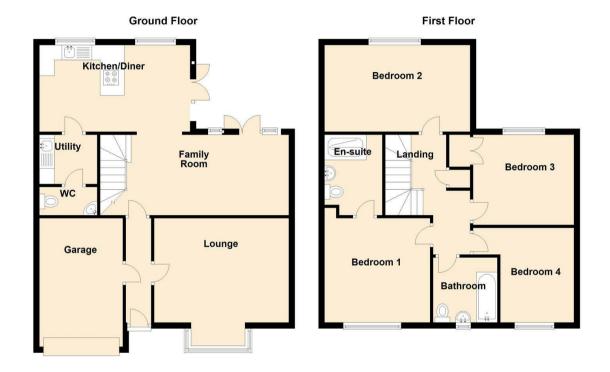

The property has a wealth of local amenities on its door step including schools, parks, shops, woodland walks and great access to the A1 and A19 motorways.

Internally the property is immaculately presented and tastefully decorated throughout briefly comprising:- entrance hall with direct access into the garage, lounge with bay window, stunning open plan kitchen diner family room with with two sets of French doors, making it a perfect space for entertaining. There is also a separate utility room and downstairs WC. To the first floor off the feature landing there are four generous bedrooms, with bedroom one benefiting from an en-suite facility and there is also a three piece family bathroom.

Lounge 13'8" x 14'8" (4.18 x 4.48)

Family Room 20'8" x 8'7" (6.30 x 2.64)

Kitchen 5.02 x 2.89

Bedroom One 11'3" x 11'10" (3.43 x 3.61)

Bedroom Two 9'7" x 16'6" (2.93 x 5.04)

Bedroom Three 10'4" x 9'10" (3.16 x 3.01)

Bedroom Four 10'9" x 10'4" (3.28 x 3.16)