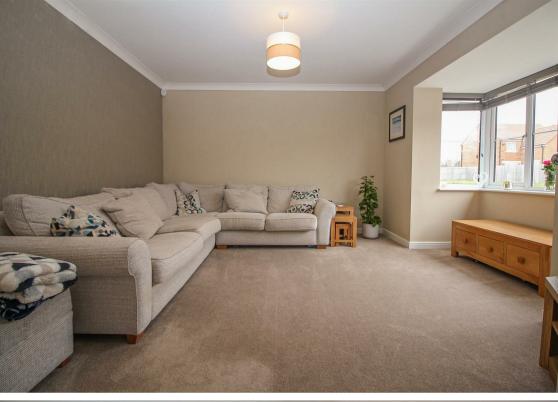

Lounge 13'8" x 14'8" (4.18 x 4.48)

Family Room 20'8" x 8'7" (6.30 x 2.64)

Kitchen 5.02 x 2.89

Bedroom One 11'3" x 11'10" (3.43 x 3.61)

Bedroom Two 9'7" x 16'6" (2.93 x 5.04)

Bedroom Three 10'4" x 9'10" (3.16 x 3.01)