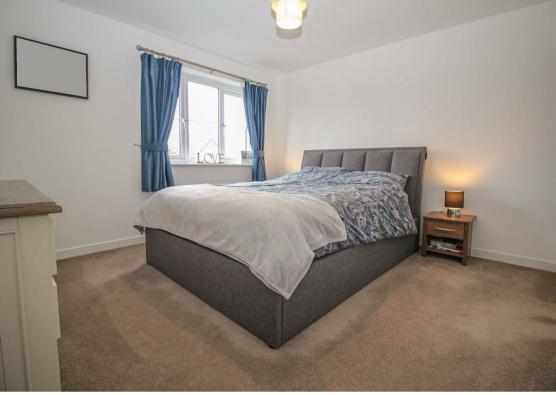

Lounge 13'8" x 14'8" (4.18 x 4.48)

Family Room 20'8" x 8'7" (6.30 x 2.64)

Kitchen 5.02 x 2.89

Bedroom One 11'3" x 11'10" (3.43 x 3.61)

Bedroom Two 9'7" x 16'6" (2.93 x 5.04)

Bedroom Three 10'4" x 9'10" (3.16 x 3.01)