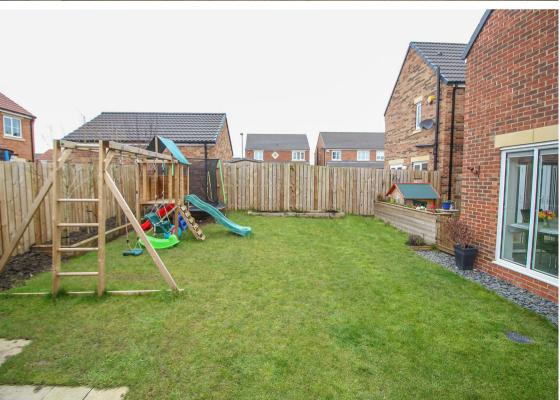

Externally the property is set in a cul-de-sac and has a driveway leading to an integral garage and a generous private garden to the rear. Overall a stunning property on a superb plot.