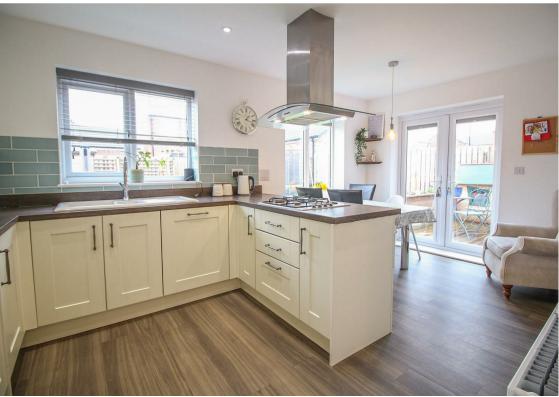

The property has a wealth of local amenities on its door step including schools, parks, shops, woodland walks and great access to the A1 and A19 motorways.

Internally the property is immaculately presented and tastefully decorated throughout briefly comprising:- entrance hall with direct access into the garage, lounge with bay window, stunning open plan kitchen diner family room with with two sets of French doors, making it a perfect space for entertaining. There is also a separate utility room and downstairs WC. To the first floor off the feature landing there are four generous bedrooms, with bedroom one benefiting from an en-suite facility and there is also a three piece family bathroom.

Lounge 13'8" x 14'8" (4.18 x 4.48)

Family Room 20'8" x 8'7" (6.30 x 2.64)

Kitchen 5.02 x 2.89

Bedroom One 11'3" x 11'10" (3.43 x 3.61)

Bedroom Two 9'7" x 16'6" (2.93 x 5.04)

Bedroom Three 10'4" x 9'10" (3.16 x 3.01)