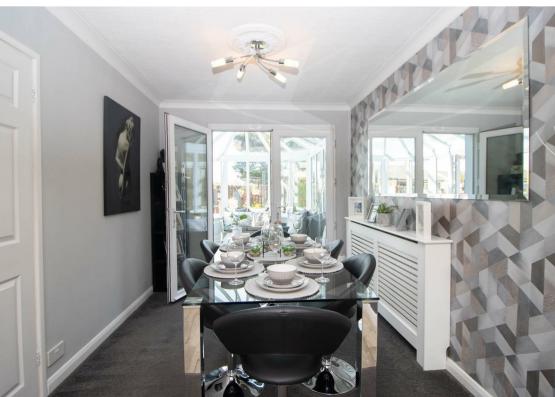

The internal accommodation briefly comprises to the ground floor: - entrance porch, bright and airy lounge with dual aspect windows, dining room with double doors to the sunny conservatory, modern kitchen with fitted units, and a handy utility room with access to the rear garden. To the first floor there are three spacious bedrooms, two with fitted wardrobes and there is a modern, tiled family bathroom/wc with shower over the bath. The property also benefits from gas central heating and double glazing.

www.janforsterestates.com

Lounge 17'8" x 14'6" (5.41 x 4.43)

Dining Room 10'7" x 8'6" (3.24 x 2.60)

Kitchen 9'5" x 10'9" (2.89 x 3.28)

Utility Room 7'4" x 8'5" (2.26 x 2.59)

Conservatory 11'8" x 9'8" (3.56 x 2.96)