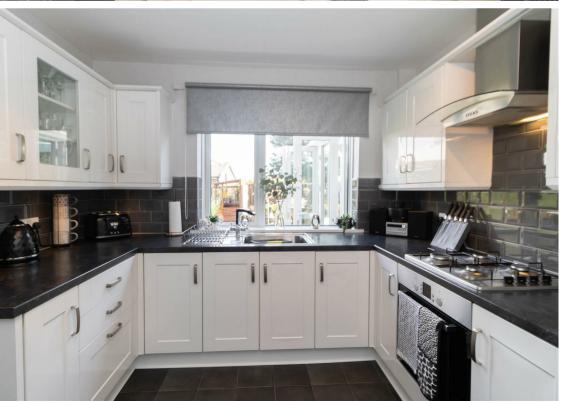

The internal accommodation briefly comprises to the ground floor: - entrance porch, bright and airy lounge with dual aspect windows, dining room with double doors to the sunny conservatory, modern kitchen with fitted units, and a handy utility room with access to the rear garden. To the first floor there are three spacious bedrooms, two with fitted wardrobes and there is a modern, tiled family bathroom/wc with shower over the bath. The property also benefits from gas central heating and double glazing.

www.janforsterestates.com

Lounge 17'8" x 14'6" (5.41 x 4.43)

Dining Room 10'7" x 8'6" (3.24 x 2.60)

Kitchen 9'5" x 10'9" (2.89 x 3.28)

Utility Room 7'4" x 8'5" (2.26 x 2.59)

Conservatory 11'8" x 9'8" (3.56 x 2.96)