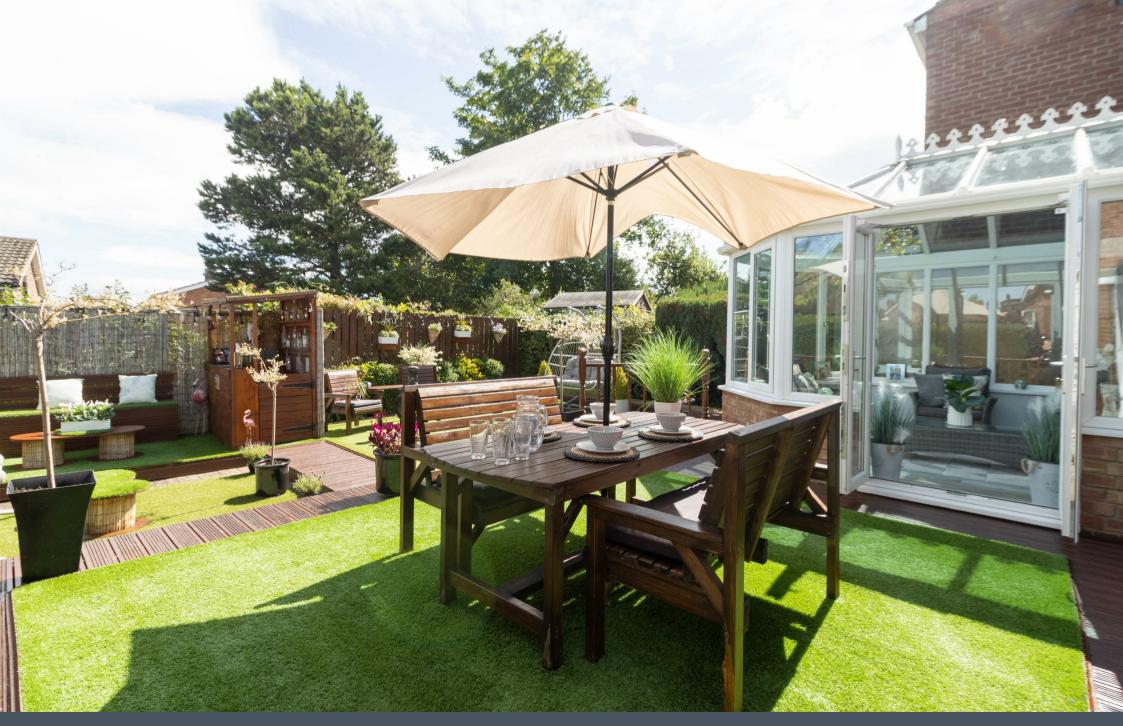

Externally there is an easy to maintain garden to the front along with a driveway leading to the attached garage. There is also a stunning split-level rear garden with decked walkways, lawned areas and planted borders, an ideal space for relaxing and entertaining.

www.janforsterestates.com

Lounge 17'8" x 14'6" (5.41 x 4.43)

Dining Room 10'7" x 8'6" (3.24 x 2.60)

Kitchen 9'5" x 10'9" (2.89 x 3.28)

Utility Room 7'4" x 8'5" (2.26 x 2.59)

Conservatory 11'8" x 9'8" (3.56 x 2.96)