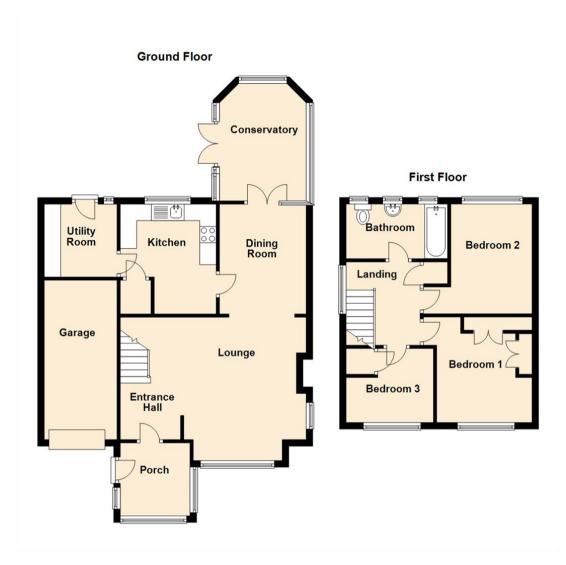

The internal accommodation briefly comprises to the ground floor: - entrance porch, bright and airy lounge with dual aspect windows, dining room with double doors to the sunny conservatory, modern kitchen with fitted units, and a handy utility room with access to the rear garden. To the first floor there are three spacious bedrooms, two with fitted wardrobes and there is a modern, tiled family bathroom/wc with shower over the bath. The property also benefits from gas central heating and double glazing.

www.janforsterestates.com

Lounge 17'8" x 14'6" (5.41 x 4.43)

Dining Room 10'7" x 8'6" (3.24 x 2.60)

Kitchen 9'5" x 10'9" (2.89 x 3.28)

Utility Room 7'4" x 8'5" (2.26 x 2.59)

Conservatory 11'8" x 9'8" (3.56 x 2.96)

Bedroom One 9'8" x 12'2" (2.95 x 3.72)

Bedroom Two 9'4" x 10'11" (2.85 x 3.33)

Bedroom Three 9'3" x 8'3" (2.82 x 2.53)

Gosforth
Newcastle
High Heaton
Tynemouth
Low Fell
Property Management Centre

0191 236 2070 0191 284 4050