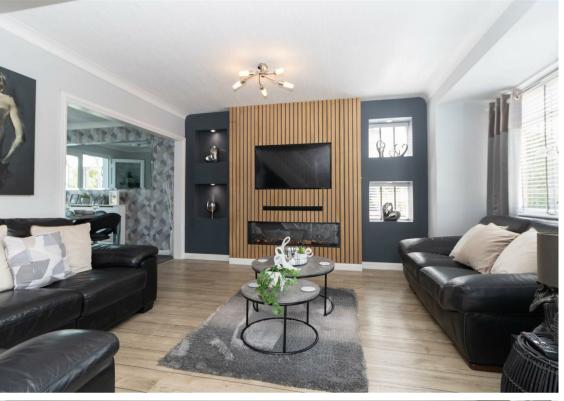

The internal accommodation briefly comprises to the ground floor: - entrance porch, bright and airy lounge with dual aspect windows, dining room with double doors to the sunny conservatory, modern kitchen with fitted units, and a handy utility room with access to the rear garden. To the first floor there are three spacious bedrooms, two with fitted wardrobes and there is a modern, tiled family bathroom/wc with shower over the bath. The property also benefits from gas central heating and double glazing.

www.janforsterestates.com

Lounge 17'8" x 14'6" (5.41 x 4.43)

Dining Room 10'7" x 8'6" (3.24 x 2.60)

Kitchen 9'5" x 10'9" (2.89 x 3.28)

Utility Room 7'4" x 8'5" (2.26 x 2.59)

Conservatory 11'8" x 9'8" (3.56 x 2.96)