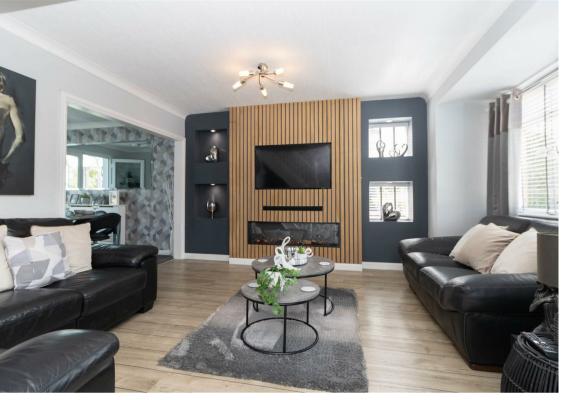

The internal accommodation briefly comprises to the ground floor: - entrance porch, bright and airy lounge with dual aspect windows, dining room with double doors to the sunny conservatory, modern kitchen with fitted units, and a handy utility room with access to the rear garden. To the first floor there are three spacious bedrooms, two with fitted wardrobes and there is a modern, tiled family bathroom/wc with shower over the bath. The property also benefits from gas central heating and double glazing.

www.janforsterestates.com

Lounge 17'8" x 14'6" (5.41 x 4.43)

Dining Room 10'7" x 8'6" (3.24 x 2.60)

Kitchen 9'5" x 10'9" (2.89 x 3.28)

Utility Room 7'4" x 8'5" (2.26 x 2.59)

Conservatory 11'8" x 9'8" (3.56 x 2.96)