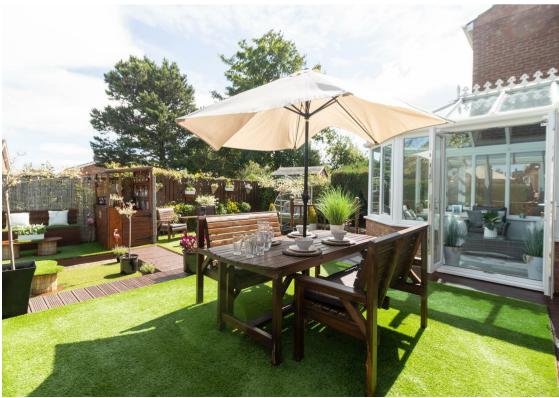

Externally there is an easy to maintain garden to the front along with a driveway leading to the attached garage. There is also a stunning split-level rear garden with decked walkways, lawned areas and planted borders, an ideal space for relaxing and entertaining.