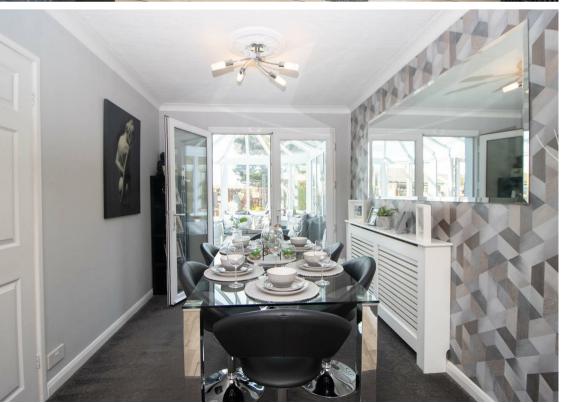

The internal accommodation briefly comprises to the ground floor: - entrance porch, bright and airy lounge with dual aspect windows, dining room with double doors to the sunny conservatory, modern kitchen with fitted units, and a handy utility room with access to the rear garden. To the first floor there are three spacious bedrooms, two with fitted wardrobes and there is a modern, tiled family bathroom/wc with shower over the bath. The property also benefits from gas central heating and double glazing.

www.janforsterestates.com

Lounge 17'8" x 14'6" (5.41 x 4.43)

Dining Room 10'7" x 8'6" (3.24 x 2.60)

Kitchen 9'5" x 10'9" (2.89 x 3.28)

Utility Room 7'4" x 8'5" (2.26 x 2.59)

Conservatory 11'8" x 9'8" (3.56 x 2.96)