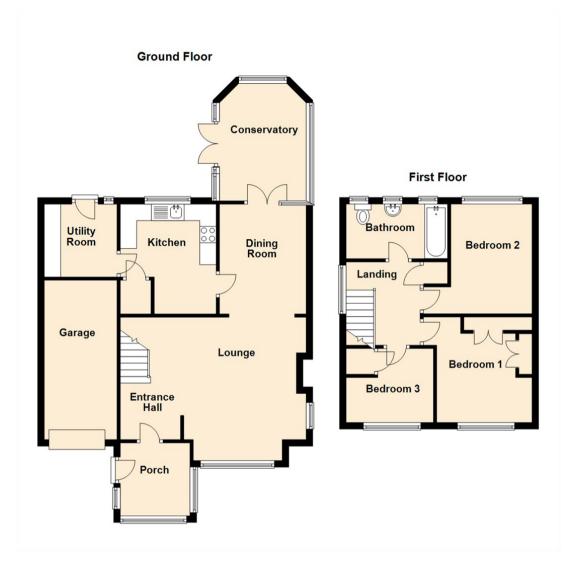

The internal accommodation briefly comprises to the ground floor: - entrance porch, bright and airy lounge with dual aspect windows, dining room with double doors to the sunny conservatory, modern kitchen with fitted units, and a handy utility room with access to the rear garden. To the first floor there are three spacious bedrooms, two with fitted wardrobes and there is a modern, tiled family bathroom/wc with shower over the bath. The property also benefits from gas central heating and double glazing.

Externally there is an easy to maintain garden to the front along with a driveway leading to the attached garage. There is also a stunning split-level rear garden with decked walkways, lawned areas and planted borders, an ideal space for relaxing and entertaining.

www.janforsterestates.com

Lounge 17'8" x 14'6" (5.41 x 4.43)

Dining Room 10'7" x 8'6" (3.24 x 2.60)

Kitchen 9'5" x 10'9" (2.89 x 3.28)

Utility Room 7'4" x 8'5" (2.26 x 2.59)

Conservatory 11'8" x 9'8" (3.56 x 2.96)

Bedroom One 9'8" x 12'2" (2.95 x 3.72)

Bedroom Two 9'4" x 10'11" (2.85 x 3.33)

Bedroom Three 9'3" x 8'3" (2.82 x 2.53)

Gosforth
Newcastle
High Heaton
Tynemouth
Low Fell
Property Management Centre

0191 236 2070 0191 284 4050