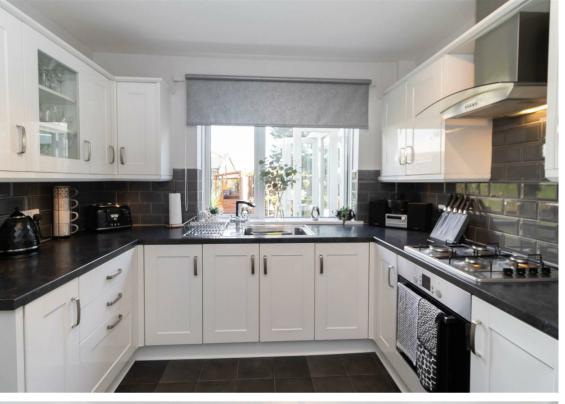

The internal accommodation briefly comprises to the ground floor: - entrance porch, bright and airy lounge with dual aspect windows, dining room with double doors to the sunny conservatory, modern kitchen with fitted units, and a handy utility room with access to the rear garden. To the first floor there are three spacious bedrooms, two with fitted wardrobes and there is a modern, tiled family bathroom/wc with shower over the bath. The property also benefits from gas central heating and double glazing.

www.janforsterestates.com

Lounge 17'8" x 14'6" (5.41 x 4.43)

Dining Room 10'7" x 8'6" (3.24 x 2.60)

Kitchen 9'5" x 10'9" (2.89 x 3.28)

Utility Room 7'4" x 8'5" (2.26 x 2.59)

Conservatory 11'8" x 9'8" (3.56 x 2.96)