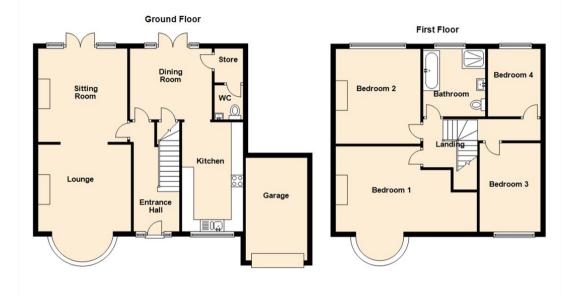

## SIGNIFICANTLY EXTENDED | FOUR BEDROOMS | GROUND FLOOR WC

Welcome to this charming semi-detached house located on Park Avenue in the sought-after Grange estate of Gosforth, Newcastle Upon Tyne. This property boasts two reception rooms, perfect for entertaining guests or relaxing with family. With four bedrooms, there is ample space for a growing family or for those who enjoy having extra room for guests or hobbies.

The extended four-bedroom layout offers versatility and space, making it an ideal home for those looking for a comfortable and spacious living environment. The modern kitchen diner boasts integrated appliances including an eye-level oven, and is a focal point of the house, providing a cosy and inviting space for cooking and dining. There is also a ground floor WC and a contemporary bathroom WC with four piece suite including a walk-in shower.

Lounge 15'3" x 11'5" (4.65 x 3.49) Sitting Room 11'1" x 11'9" (3.39 x 3.59) Dining Room 8'5" x 11'3" (2.58 x 3.43) Kitchen 14'3" x 7'11" (4.36 x 2.42) Bedroom One 15'5" x 17'7" (4.72 x 5.38) Bedroom Two 10'4" x 11'10" (3.15 x 3.63) Bedroom Three 11'1" x 7'10" (3.40 x 2.40) Bedroom Four 6'10" x 8'10" (2.10 x 2.71)