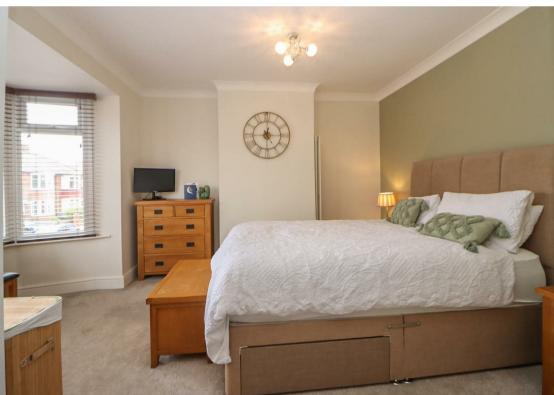

The extended four-bedroom layout offers versatility and space, making it an ideal home for those looking for a comfortable and spacious living environment. The modern kitchen diner boasts integrated appliances including an eye-level oven, and is a focal point of the house, providing a cosy and inviting space for cooking and dining. There is also a ground floor WC and a contemporary bathroom WC with four piece suite including a walk-in shower.

Lounge 15'3" x 11'5" (4.65 x 3.49) Sitting Room 11'1" x 11'9" (3.39 x 3.59) Dining Room 8'5" x 11'3" (2.58 x 3.43) Kitchen 14'3" x 7'11" (4.36 x 2.42) Bedroom One 15'5" x 17'7" (4.72 x 5.38) Bedroom Two 10'4" x 11'10" (3.15 x 3.63) Bedroom Three 11'1" x 7'10" (3.40 x 2.40) Bedroom Four 6'10" x 8'10" (2.10 x 2.71)