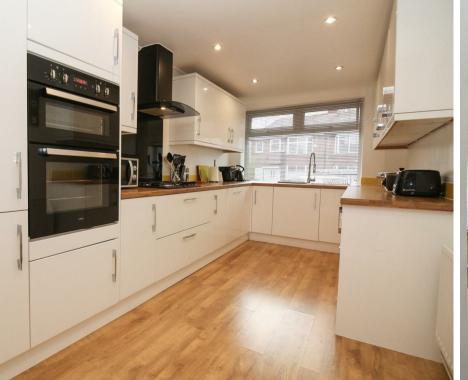

The extended four-bedroom layout offers versatility and space, making it an ideal home for those looking for a comfortable and spacious living environment. The modern kitchen diner boasts integrated appliances including an eye-level oven, and is a focal point of the house, providing a cosy and inviting space for cooking and dining. There is also a ground floor WC and a contemporary bathroom WC with four piece suite including a walk-in shower.

Lounge 15'3" x 11'5" (4.65 x 3.49) Sitting Room 11'1" x 11'9" (3.39 x 3.59) Dining Room 8'5" x 11'3" (2.58 x 3.43) Kitchen 14'3" x 7'11" (4.36 x 2.42) Bedroom One 15'5" x 17'7" (4.72 x 5.38) Bedroom Two 10'4" x 11'10" (3.15 x 3.63) Bedroom Three 11'1" x 7'10" (3.40 x 2.40) Bedroom Four 6'10" x 8'10" (2.10 x 2.71)