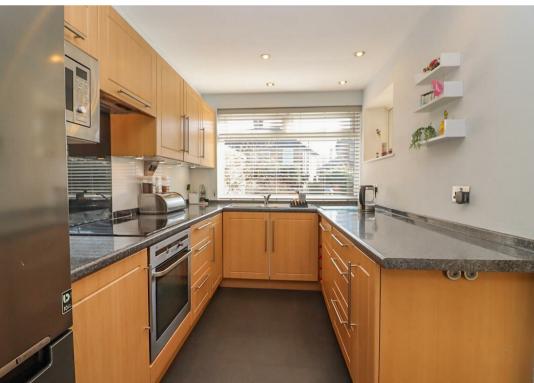

Internally the accommodation has tasteful neutral décor throughout. Briefly comprising to the ground floor:- porch with double doors onto the spacious entrance hallway with access to the ground floor shower room, lounge with walk-in bay window, extended sun room with garden access through French doors, kitchen with floor and wall units and utility access. There is also a dedicated dining room over looking the garden.

## www.janforsterestates.com

Lounge 17'4" x 12'3" (5.30 x 3.75) Sun Room 7'9" x 19'8" (2.38 x 6.00) Dining Room 8'7" x 11'10" (2.63 x 3.61) Kitchen 11'3" x 6'11" (3.45 x 2.12) Utility 7'4" x 8'1" (2.24 x 2.48) Bedroom One 13'5" x 12'11" (4.10 x 3.94) Bedroom Two 9'3" x 12'11" (2.83 x 3.95) Bedroom Three 7'5" x 13'10" (2.28 x 4.22) Bedroom Four 16'10" x 10'4" (5.14 x 3.16)