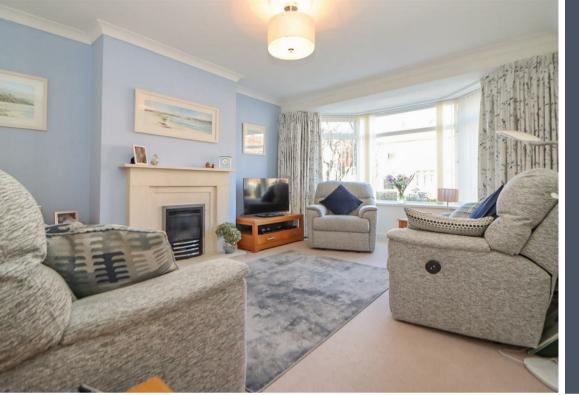

Internally the accommodation has tasteful neutral décor throughout. Briefly comprising to the ground floor:- porch with double doors onto the spacious entrance hallway with access to the ground floor shower room, lounge with walk-in bay window, extended sun room with garden access through French doors, kitchen with floor and wall units and utility access. There is also a dedicated dining room over looking the garden.

## www.janforsterestates.com

Lounge 17'4" x 12'3" (5.30 x 3.75) Sun Room 7'9" x 19'8" (2.38 x 6.00) Dining Room 8'7" x 11'10" (2.63 x 3.61) Kitchen 11'3" x 6'11" (3.45 x 2.12) Utility 7'4" x 8'1" (2.24 x 2.48) Bedroom One 13'5" x 12'11" (4.10 x 3.94) Bedroom Two 9'3" x 12'11" (2.83 x 3.95) Bedroom Three 7'5" x 13'10" (2.28 x 4.22) Bedroom Four 16'10" x 10'4" (5.14 x 3.16)