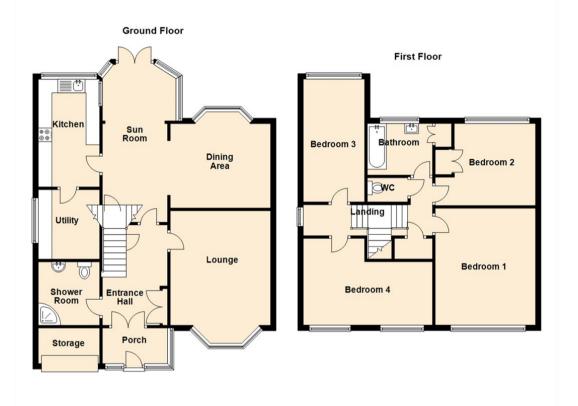

Internally the accommodation has tasteful neutral décor throughout. Briefly comprising to the ground floor:- porch with double doors onto the spacious entrance hallway with access to the ground floor shower room, lounge with walk-in bay window, extended sun room with garden access through French doors, kitchen with floor and wall units and utility access. There is also a dedicated dining room over looking the garden.

To the first floor off the landing, there are four generous bedrooms and a modern two piece family bathroom with shower over the bath and a separate WC.

Externally there is an easy to maintain garden and driveway offering offstreet parking to the front leading to storage with a garage door. To the rear there is an enclosed South-facing garden with patio area; ideal for alfresco entertaining.

## www.janforsterestates.com

Lounge 17'4" x 12'3" (5.30 x 3.75) Sun Room 7'9" x 19'8" (2.38 x 6.00) Dining Room 8'7" x 11'10" (2.63 x 3.61) Kitchen 11'3" x 6'11" (3.45 x 2.12) Utility 7'4" x 8'1" (2.24 x 2.48) Bedroom One 13'5" x 12'11" (4.10 x 3.94) Bedroom Two 9'3" x 12'11" (2.83 x 3.95) Bedroom Three 7'5" x 13'10" (2.28 x 4.22) Bedroom Four 16'10" x 10'4" (5.14 x 3.16)