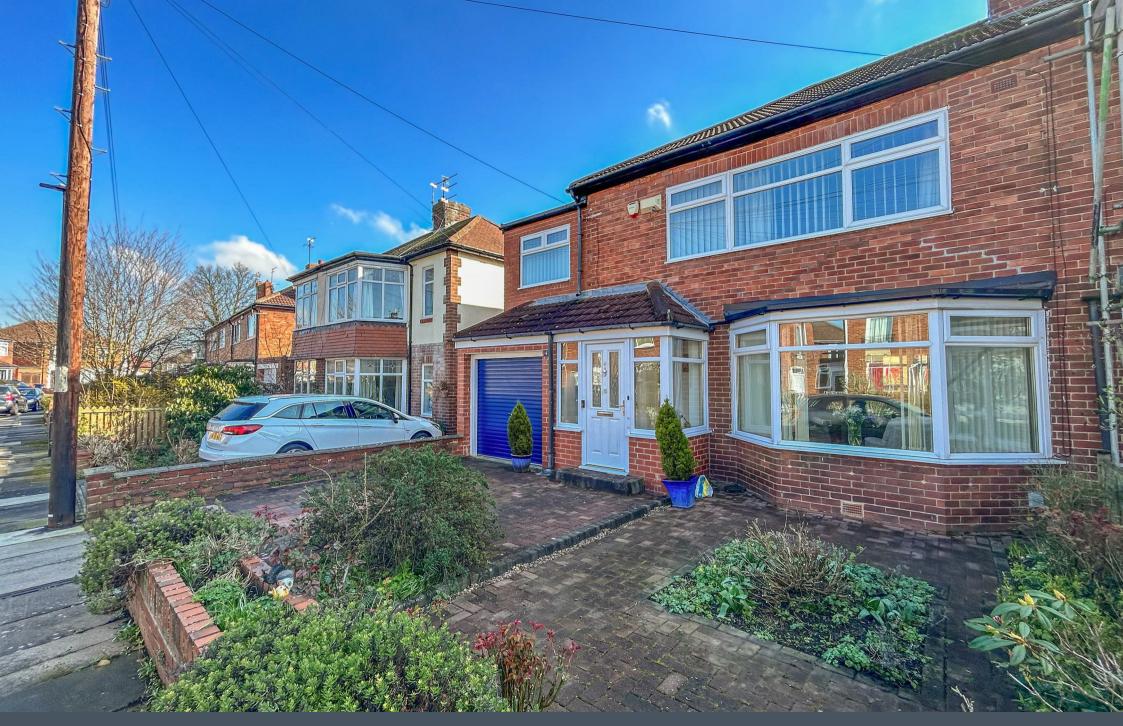

### FOUR BEDROOMS | EXTENDED SEMI DETACHED | GOSFORTH LOCATION

Jan Forster Estates are pleased to market this extended four bedroom semidetached property with ground floor shower room utility space and Southfacing rear garden. Positioned in a cul-de-sac location on Princes Avenue, the family home has easy access to a wealth of local amenities including well regarded schools, supermarkets, shops, leisure facilities, and restaurants as well as great bus and Metro links across the region.

To the first floor off the landing, there are four generous bedrooms and a modern two piece family bathroom with shower over the bath and a separate WC.

Externally there is an easy to maintain garden and driveway offering offstreet parking to the front leading to storage with a garage door. To the rear there is an enclosed South-facing garden with patio area; ideal for alfresco entertaining.