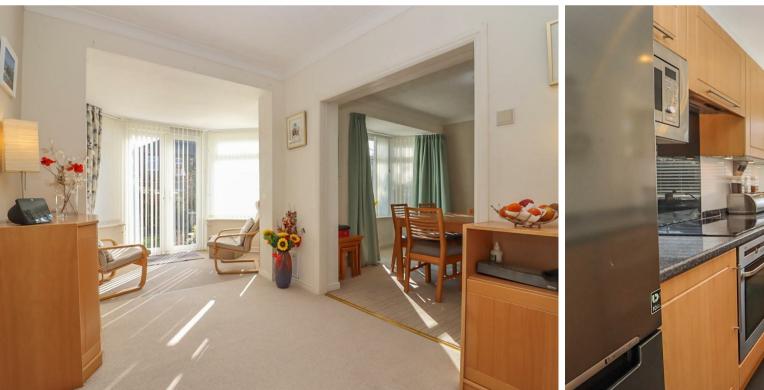

Internally the accommodation has tasteful neutral décor throughout. Briefly comprising to the ground floor:- porch with double doors onto the spacious entrance hallway with access to the ground floor shower room, lounge with walk-in bay window, extended sun room with garden access through French doors, kitchen with floor and wall units and utility access. There is also a dedicated dining room over looking the garden.

## www.janforsterestates.com

Lounge 17'4" x 12'3" (5.30 x 3.75) Sun Room 7'9" x 19'8" (2.38 x 6.00) Dining Room 8'7" x 11'10" (2.63 x 3.61) Kitchen 11'3" x 6'11" (3.45 x 2.12) Utility 7'4" x 8'1" (2.24 x 2.48) Bedroom One 13'5" x 12'11" (4.10 x 3.94) Bedroom Two 9'3" x 12'11" (2.83 x 3.95) Bedroom Three 7'5" x 13'10" (2.28 x 4.22) Bedroom Four 16'10" x 10'4" (5.14 x 3.16)