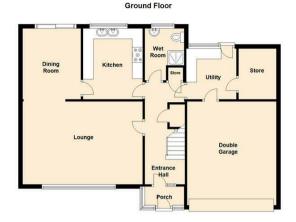

Internally the accommodation briefly comprises to the ground floor:- porch, entrance hall with storage, lounge with through dining room with patio door onto the garden, kitchen, downstairs WC, utility room and separate store room. To the first floor there are five double bedrooms, two of which have in-built storage; the main bedroom benefiting from a stunning en-suite featuring double sinks, and there is also a family spa bathroom WC. Externally there are gardens to the front and rear, with the rear benefiting from a southerly aspect. There is a substantial multiple car driveway leading to an integral well proportioned double garage.