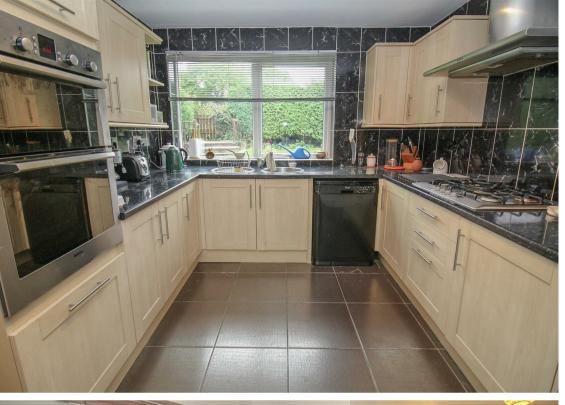

Internally the accommodation briefly comprises to the ground floor:- porch, entrance hall with storage, lounge with through dining room with patio door onto the garden, kitchen, downstairs WC, utility room and separate store room. To the first floor there are five double bedrooms, two of which have in-built storage; the main bedroom benefiting from a stunning en-suite featuring double sinks, and there is also a family spa bathroom WC. Externally there are gardens to the front and rear, with the rear benefiting from a southerly aspect. There is a substantial multiple car driveway leading to an integral well proportioned double garage.

Lounge 18'6" x 12'11" (5.64 x 3.96)

Dining Room 9'8" x 11'1" (2.95 x 3.38)

Kitchen 9'6" x 11'5" (2.92 x 3.48)

Utility Room 8'0" x 8'9" (2.46 x 2.67)

Master Bedroom 13'5" x 15'3" (4.09 x 4.66)

Bedroom Two 14'9" x 9'10" (4.50 x 3.00)