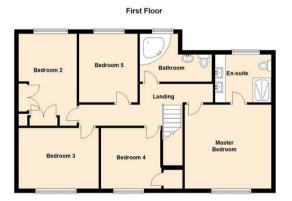

Internally the accommodation briefly comprises to the ground floor:- porch, entrance hall with storage, lounge with through dining room with patio door onto the garden, kitchen, downstairs WC, utility room and separate store room. To the first floor there are five double bedrooms, two of which have in-built storage; the main bedroom benefiting from a stunning en-suite featuring double sinks, and there is also a family spa bathroom WC. Externally there are gardens to the front and rear, with the rear benefiting from a southerly aspect. There is a substantial multiple car driveway leading to an integral well proportioned double garage.

Lounge 18'6" x 12'11" (5.64 x 3.96)

Dining Room 9'8" x 11'1" (2.95 x 3.38)

Kitchen 9'6" x 11'5" (2.92 x 3.48)

Utility Room 8'0" x 8'9" (2.46 x 2.67)

Master Bedroom 13'5" x 15'3" (4.09 x 4.66)

Bedroom Two 14'9" x 9'10" (4.50 x 3.00)

Bedroom Three 11'5" x 9'9" (3.49 x 2.99)

Bedroom Four 9'10" x 9'9" (3.00 x 2.98)

Bedroom Five 7'9" x 11'5" (2.38 x 3.49)

Gosforth 0191 236 2070 Newcastle 0191 284 4050 Forest Hall 0191 605 3134 High Heaton 0191 270 1122 Low Fell 0191 487 0800 Tynemouth 0191 257 2000 Whitley Bay 0191 251 3000 **Property Management Centre** 0191 236 2680