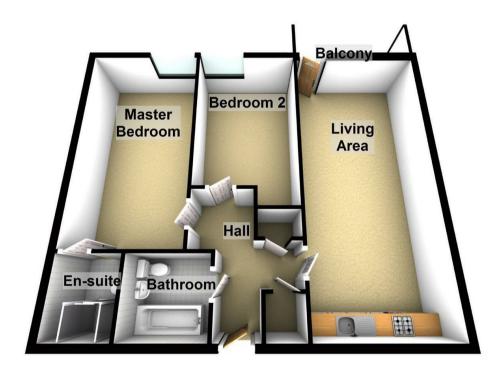

The accommodation comprises in brief:- Secure communal entrance with lift to all floors, entrance hallway with door to open plan lounge/kitchen diner, two double bedrooms (the master with en-suite), bathroom and balcony with views of the River Tyne. Allocated parking space in secure car park.

Lounge/Kitchen Diner 24'6" x 11'3" (7.46 x 3.42)

Master Bedroom 19'8" x 9'8" (6.00 x 2.94)

Bedroom Two 17'9" x 9'6" (5.42 x 2.90)