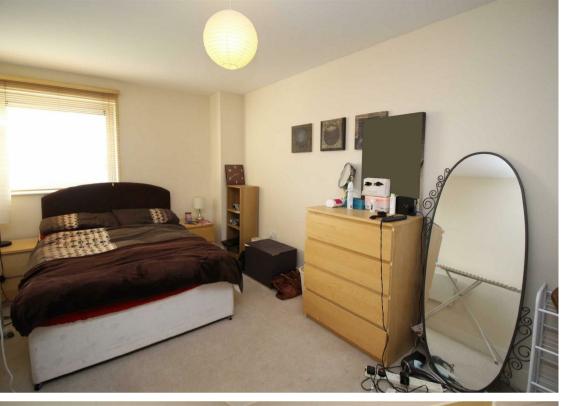

The accommodation comprises in brief:- Secure communal entrance with lift to all floors, entrance hallway with door to open plan lounge/kitchen diner, two double bedrooms (the master with en-suite), bathroom and balcony with views of the River Tyne. Allocated parking space in secure car park.

Lounge/Kitchen Diner 24'6" x 11'3" (7.46 x 3.42)

Master Bedroom 19'8" x 9'8" (6.00 x 2.94)

Bedroom Two 17'9" x 9'6" (5.42 x 2.90)