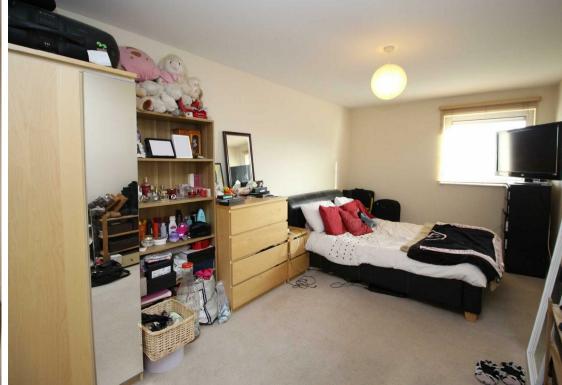

The accommodation comprises in brief:- Secure communal entrance with lift to all floors, entrance hallway with door to open plan lounge/kitchen diner, two double bedrooms (the master with en-suite), bathroom and balcony with views of the River Tyne. Allocated parking space in secure car park.

Lounge/Kitchen Diner 24'6" x 11'3" (7.46 x 3.42)

Master Bedroom 19'8" x 9'8" (6.00 x 2.94)

Bedroom Two 17'9" x 9'6" (5.42 x 2.90)