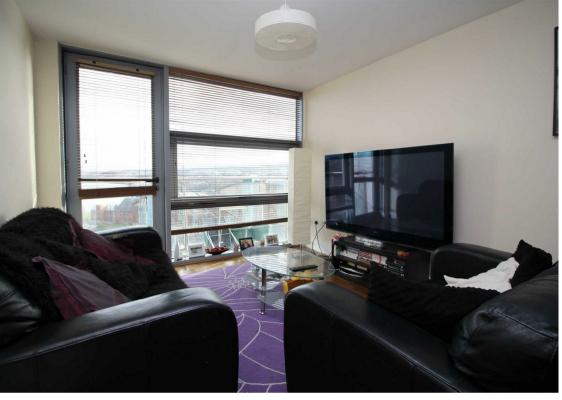

The accommodation comprises in brief:- Secure communal entrance with lift to all floors, entrance hallway with door to open plan lounge/kitchen diner, two double bedrooms (the master with en-suite), bathroom and balcony with views of the River Tyne. Allocated parking space in secure car park.

Lounge/Kitchen Diner 24'6" x 11'3" (7.46 x 3.42)

Master Bedroom 19'8" x 9'8" (6.00 x 2.94)

Bedroom Two 17'9" x 9'6" (5.42 x 2.90)