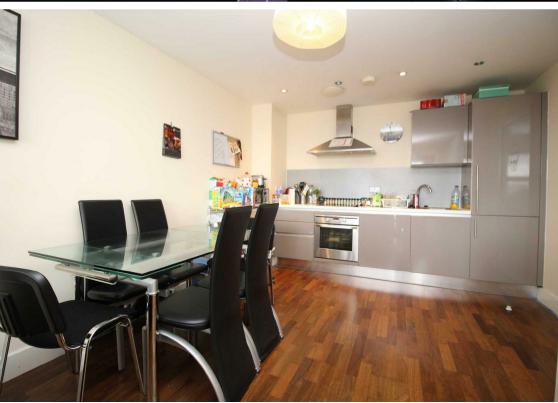

The accommodation comprises in brief:- Secure communal entrance with lift to all floors, entrance hallway with door to open plan lounge/kitchen diner, two double bedrooms (the master with en-suite), bathroom and balcony with views of the River Tyne. Allocated parking space in secure car park.

Lounge/Kitchen Diner 24'6" x 11'3" (7.46 x 3.42)

Master Bedroom 19'8" x 9'8" (6.00 x 2.94)

Bedroom Two 17'9" x 9'6" (5.42 x 2.90)