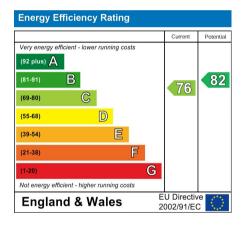

ere requested by NHS to prevent the spread of Covid-19.

Council Tax band \*D\*

# Third Floor



## The difference between house and home

You may download, store and use the material for your own personal use and research. You may not republish, retransmit, redistribute or otherwise make the material available to any party or make the same available on any website, online service or bulletin board of your own or of any other party or make the same available in hard copy or in any other media without the website owner's express prior written consent. The website owner's copyright must remain on all reproductions of material taken from this website.









Lounge/Kitchen Diner 24'6" x 11'3" (7.46 x 3.42)

Master Bedroom 19'8" x 9'8" (6.00 x 2.94)

Bedroom Two 17'9" x 9'6" (5.42 x 2.90)