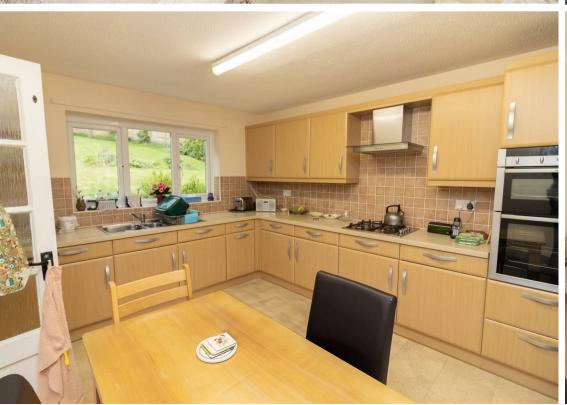

Internally the property briefly comprises: - entrance hallway, dual aspect lounge dining room, breakfasting kitchen, utility and separate WC. Stairs lead up to a spacious landing having four bedrooms; one with en suite, and there is also a family bathroom WC.