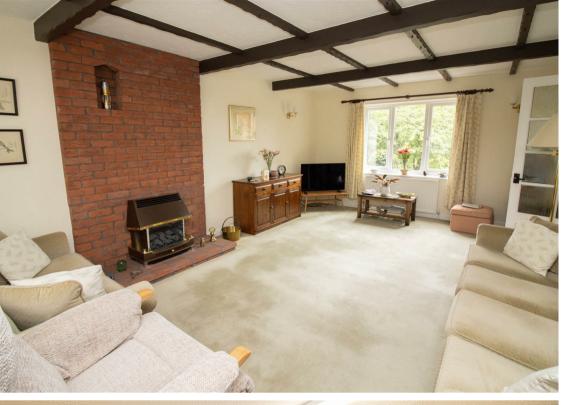

Internally the property briefly comprises: - entrance hallway, dual aspect lounge dining room, breakfasting kitchen, utility and separate WC. Stairs lead up to a spacious landing having four bedrooms; one with en suite, and there is also a family bathroom WC.