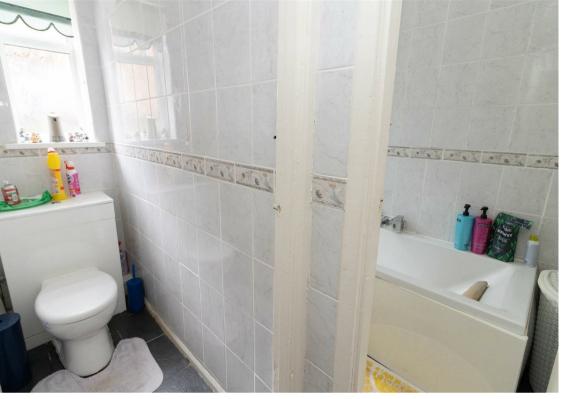

Briefly comprising: - entrance hallway leading to a generously proportioned lounge, featuring a charming bay window that floods the space with natural light. The kitchen dining room is positioned to the rear of the property and offers direct access to the rear garden. There are two double bedrooms, both with fitted wardrobes and there is a bathroom and a separate WC. Further benefits include electric heating and double glazing, ensuring comfort and cost-efficiency all year round. Externally there is an easy to maintain garden to the rear.