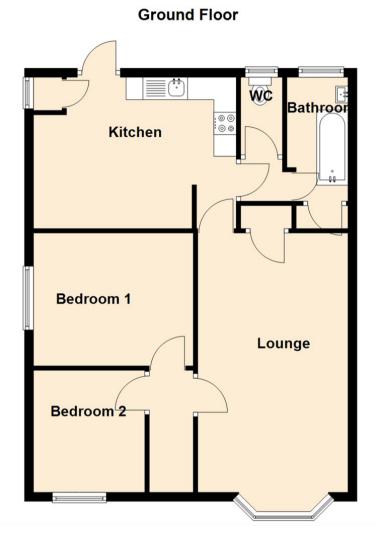

- **Ground Floor**
- No Onward Chain
- Close To Shops
- Leasehold

- Two Bedrooms
- Rear Garden
- Excellent Road Links
- Council Tax Band \*A\*
- Ideal first Time Buy
   Call For More Information

This delightful two-bedroom ground floor flat is positioned on Silver Lonnen, in Denton and offers comfortable living space throughout. With no upper chain, the property is ideal for first-time buyers or investors looking for a smooth purchase.

Briefly comprising: - entrance hallway leading to a generously proportioned lounge, featuring a charming bay window that floods the space with natural light. The kitchen dining room is positioned to the rear of the property and offers direct access to the rear garden. There are two double bedrooms, both with fitted wardrobes and there is a bathroom and a separate WC. Further benefits include electric heating and double glazing, ensuring comfort and cost-efficiency all year round. Externally there is an easy to maintain garden to the rear.

Lounge 11'10" x 17'5" (3.63 x 5.33)

Kitchen 11'2" x 11'1" (3.41 x 3.38)

Bedroom One 12'9" x 9'8" (3.91 x 2.97)

Bedroom Two 9'2" x 8'10" (2.80 x 2.71)

Gosforth
High Heaton
Tynemouth
Property Management Centre