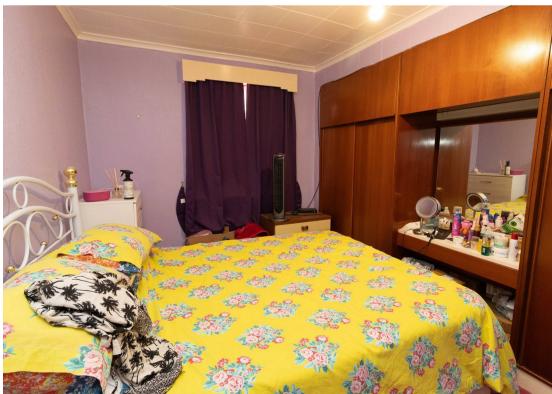

Briefly comprising: - entrance hallway leading to a generously proportioned lounge, featuring a charming bay window that floods the space with natural light. The kitchen dining room is positioned to the rear of the property and offers direct access to the rear garden. There are two double bedrooms, both with fitted wardrobes and there is a bathroom and a separate WC. Further benefits include electric heating and double glazing, ensuring comfort and cost-efficiency all year round. Externally there is an easy to maintain garden to the rear.

Lounge 11'10" x 17'5" (3.63 x 5.33)

Kitchen 11'2" x 11'1" (3.41 x 3.38)

Bedroom One 12'9" x 9'8" (3.91 x 2.97)

Bedroom Two 9'2" x 8'10" (2.80 x 2.71)

Gosforth
High Heaton
Tynemouth
Property Management Centre