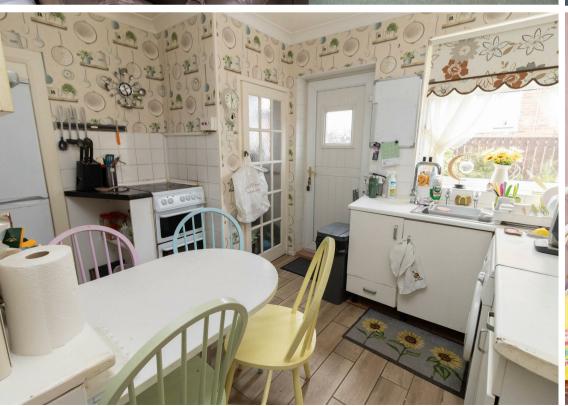

Briefly comprising: - entrance hallway leading to a generously proportioned lounge, featuring a charming bay window that floods the space with natural light. The kitchen dining room is positioned to the rear of the property and offers direct access to the rear garden. There are two double bedrooms, both with fitted wardrobes and there is a bathroom and a separate WC. Further benefits include electric heating and double glazing, ensuring comfort and cost-efficiency all year round. Externally there is an easy to maintain garden to the rear.

Lounge 11'10" x 17'5" (3.63 x 5.33)

Kitchen 11'2" x 11'1" (3.41 x 3.38)

Bedroom One 12'9" x 9'8" (3.91 x 2.97)

Bedroom Two 9'2" x 8'10" (2.80 x 2.71)

Gosforth
High Heaton
Tynemouth
Property Management Centre