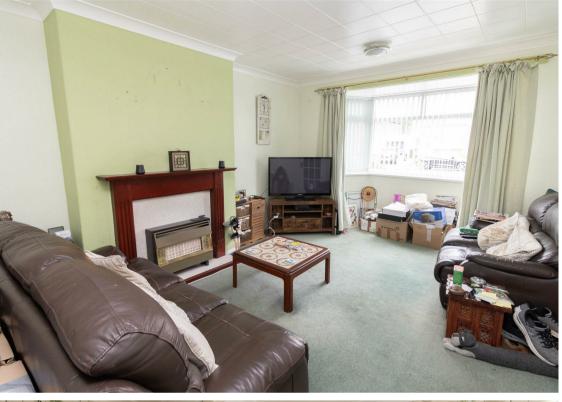

Briefly comprising: - entrance hallway leading to a generously proportioned lounge, featuring a charming bay window that floods the space with natural light. The kitchen dining room is positioned to the rear of the property and offers direct access to the rear garden. There are two double bedrooms, both with fitted wardrobes and there is a bathroom and a separate WC. Further benefits include electric heating and double glazing, ensuring comfort and cost-efficiency all year round. Externally there is an easy to maintain garden to the rear.

Lounge 11'10" x 17'5" (3.63 x 5.33)

Kitchen 11'2" x 11'1" (3.41 x 3.38)

Bedroom One 12'9" x 9'8" (3.91 x 2.97)

Bedroom Two 9'2" x 8'10" (2.80 x 2.71)

Gosforth
High Heaton
Tynemouth
Property Management Centre