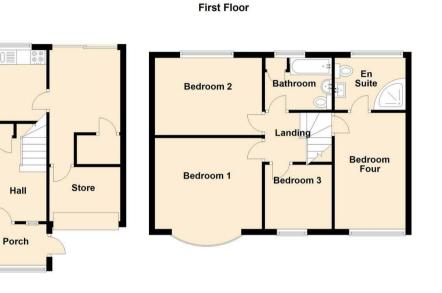

Off the landing to the first floor there are four generous bedrooms, one with an en suite. There is also a three-piece family bathroom with shower over the bath.

Externally to the front, there is a garden, and a block paved driveway offering off-street parking. To the rear there is a generous garden with a patio area ideal for entertaining during those warm summer nights.

## Tenure

The agent understands the property to be freehold. However, this should be confirmed with a licenced legal representative.

Council Tax band \*D\*

Lounge 13'5" x 12'2" (4.11 x 3.72) Breakfasting Kitchen 20'2" x 8'5" (6.16 x 2.58) Bedroom One 12'4" x 10'10" (3.76 x 3.31) Bedroom Two 12'4" x 9'9" (3.76 x 2.98) Bedroom Three 8'8" x 7'10" (2.65 x 2.39) Bedroom Four 13'3" x 7'10" (4.06 x 2.40) DISCLAIMER