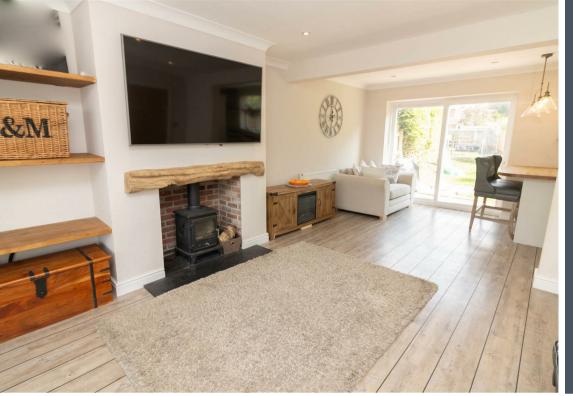

Internally the property briefly comprises to the ground floor: - porch, entrance hallway with storage, recently reconfigured open plan living area including lounge, dining, and kitchen spaces with log burner, sliding doors onto the rear garden, fitted units and breakfasting bar. From the kitchen there is access to storage with a garage door.

## Tenure

The agent understands the property to be freehold. However, this should be confirmed with a licenced legal representative.

Council Tax band \*D\*

Lounge 13'5" x 12'2" (4.11 x 3.72) Breakfasting Kitchen 20'2" x 8'5" (6.16 x 2.58) Bedroom One 12'4" x 10'10" (3.76 x 3.31) Bedroom Two 12'4" x 9'9" (3.76 x 2.98) Bedroom Three 8'8" x 7'10" (2.65 x 2.39) Bedroom Four 13'3" x 7'10" (4.06 x 2.40) DISCLAIMER