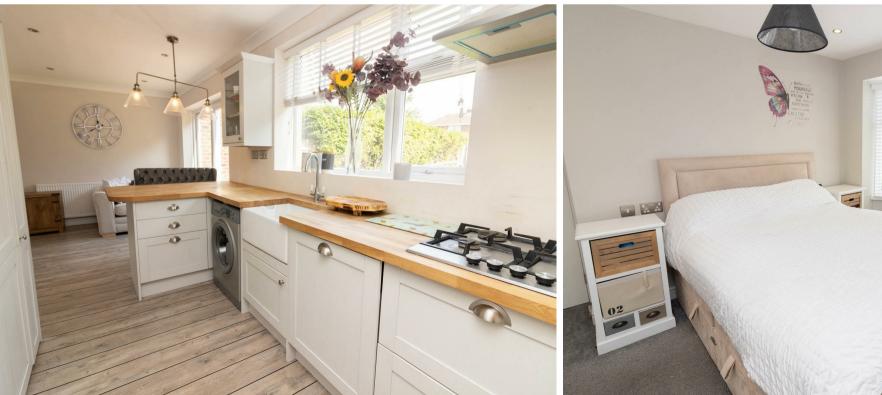

Internally the property briefly comprises to the ground floor: - porch, entrance hallway with storage, recently reconfigured open plan living area including lounge, dining, and kitchen spaces with log burner, sliding doors onto the rear garden, fitted units and breakfasting bar. From the kitchen there is access to storage with a garage door.

Off the landing to the first floor there are four generous bedrooms, one with an en suite. There is also a three-piece family bathroom with shower over the bath.

Externally to the front, there is a garden, and a block paved driveway offering off-street parking. To the rear there is a generous garden with a patio area ideal for entertaining during those warm summer nights.