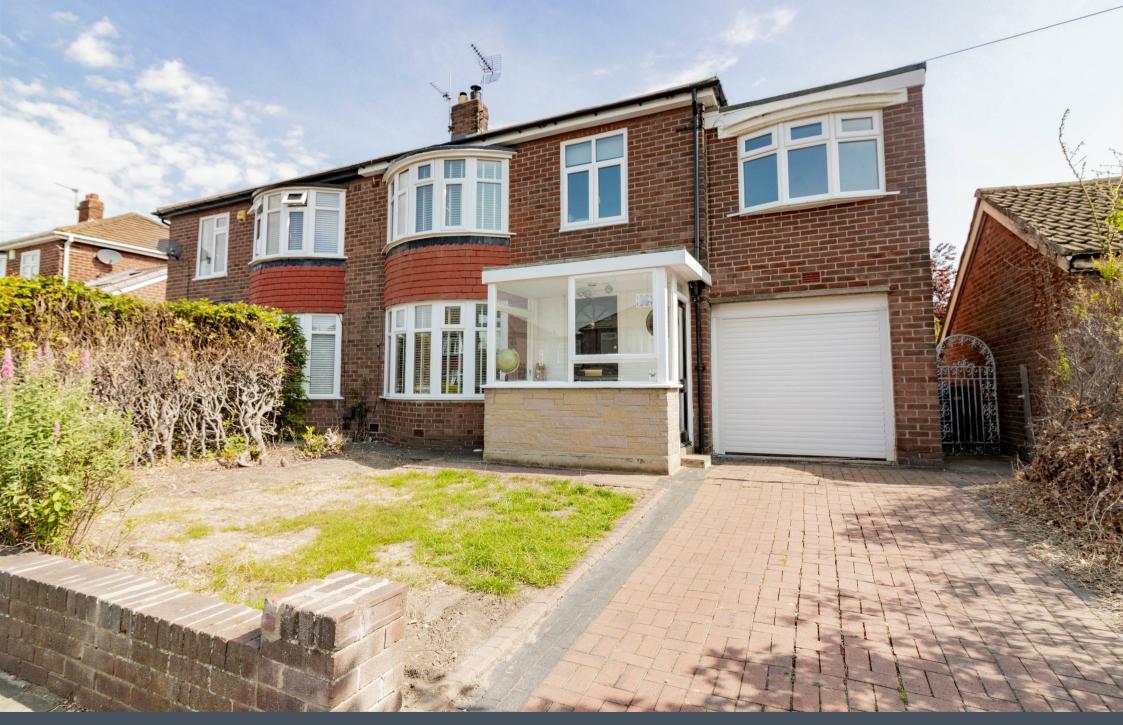

## FOUR BEDROOMS | SEMI DETACHED | NO ONWARD CHAIN

This four-bedroom, 1950's style semi-detached family home is located on the sought-after Greenfield Road in the ever-desirable Brunton Park in Gosforth.

Off the landing to the first floor there are four generous bedrooms, one with an en suite. There is also a three-piece family bathroom with shower over the bath.

Externally to the front, there is a garden, and a block paved driveway offering off-street parking. To the rear there is a generous garden with a patio area ideal for entertaining during those warm summer nights.