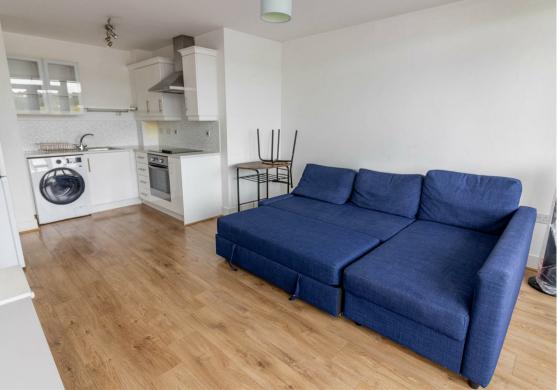

The accommodation enjoys stunning river views and briefly comprises: an inviting open-plan living space featuring a bright and airy lounge area with access to a private balcony overlooking the river- perfect for relaxation, and a modern kitchen with both top and floor units. There is a spacious double bedroom adorned with floor-to-ceiling windows and French doors that open onto a private balcony, as well as an ensuite facility which offers added privacy and convenience. There is also a walk in wardrobe and a modern bathroom WC. Further benefits include electric heating and double glazing.