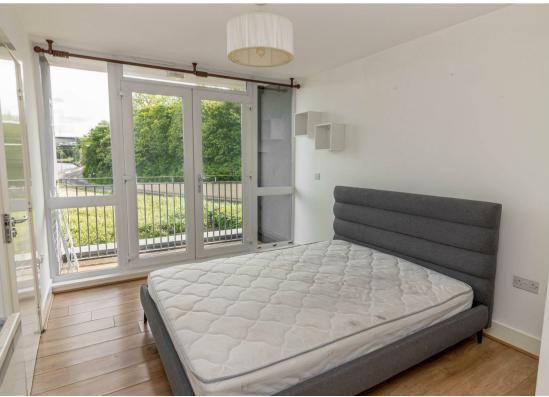

The accommodation enjoys stunning river views and briefly comprises: an inviting open-plan living space featuring a bright and airy lounge area with access to a private balcony overlooking the river- perfect for relaxation, and a modern kitchen with both top and floor units. There is a spacious double bedroom adorned with floor-to-ceiling windows and French doors that open onto a private balcony, as well as an ensuite facility which offers added privacy and convenience. There is also a walk in wardrobe and a modern bathroom WC. Further benefits include electric heating and double glazing.