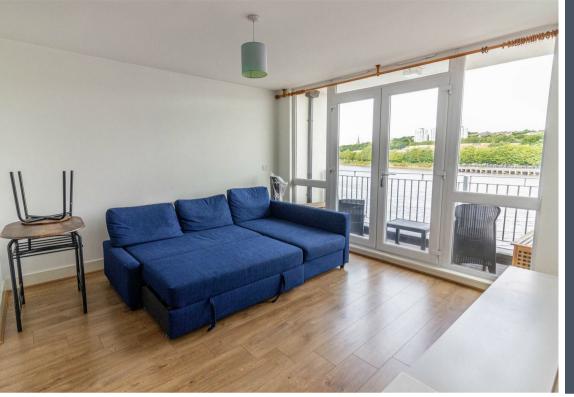

The accommodation enjoys stunning river views and briefly comprises: an inviting open-plan living space featuring a bright and airy lounge area with access to a private balcony overlooking the river- perfect for relaxation, and a modern kitchen with both top and floor units. There is a spacious double bedroom adorned with floor-to-ceiling windows and French doors that open onto a private balcony, as well as an ensuite facility which offers added privacy and convenience. There is also a walk in wardrobe and a modern bathroom WC. Further benefits include electric heating and double glazing.