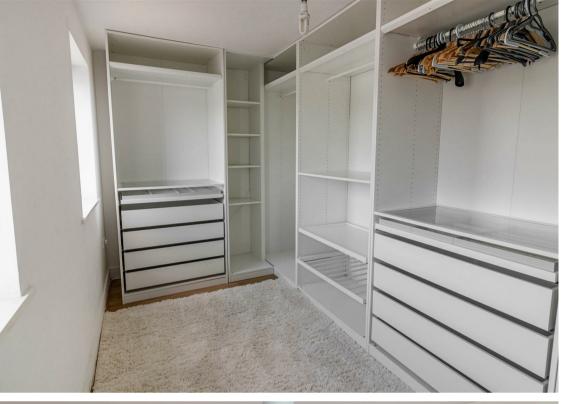

The accommodation enjoys stunning river views and briefly comprises: an inviting open-plan living space featuring a bright and airy lounge area with access to a private balcony overlooking the river- perfect for relaxation, and a modern kitchen with both top and floor units. There is a spacious double bedroom adorned with floor-to-ceiling windows and French doors that open onto a private balcony, as well as an ensuite facility which offers added privacy and convenience. There is also a walk in wardrobe and a modern bathroom WC. Further benefits include electric heating and double glazing.