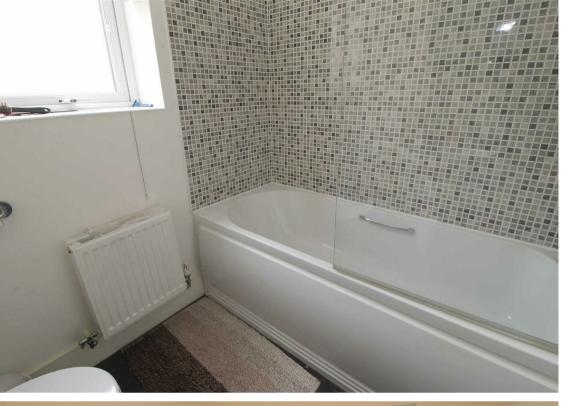

Internally the property briefly comprises; entrance hall, cloakroom, open plan lounge/kitchen with fitted units and French doors leading out to the rear garden, two bedrooms, and bathroom WC with shower over the bath. Externally the property benefits from allocated parking. further benefits include gas central heating and double glazing.