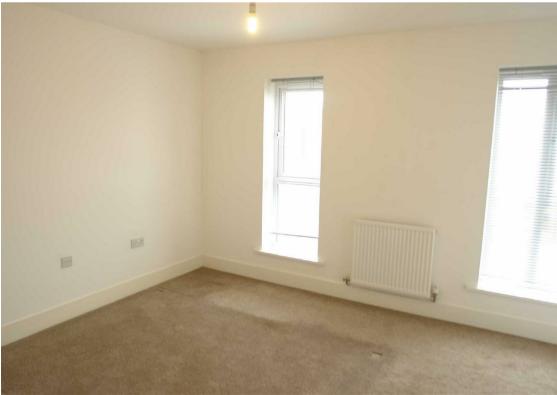

Internally the property briefly comprises; entrance hall, cloakroom, open plan lounge/kitchen with fitted units and French doors leading out to the rear garden, two bedrooms, and bathroom WC with shower over the bath. Externally the property benefits from allocated parking. further benefits include gas central heating and double glazing.