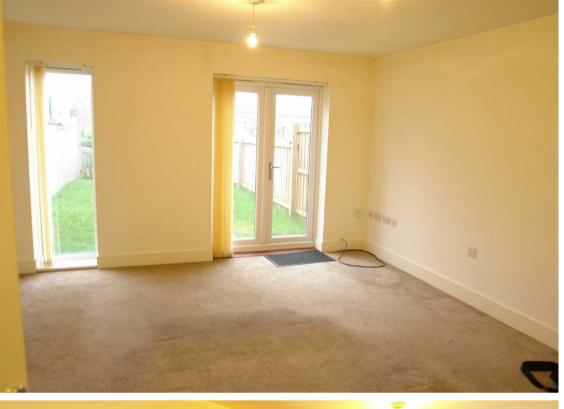

Internally the property briefly comprises; entrance hall, cloakroom, open plan lounge/kitchen with fitted units and French doors leading out to the rear garden, two bedrooms, and bathroom WC with shower over the bath. Externally the property benefits from allocated parking. further benefits include gas central heating and double glazing.