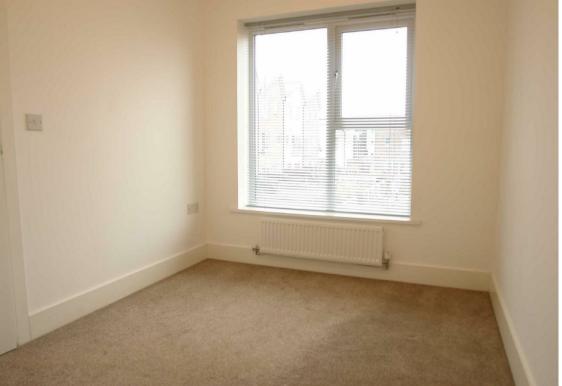

Internally the property briefly comprises; entrance hall, cloakroom, open plan lounge/kitchen with fitted units and French doors leading out to the rear garden, two bedrooms, and bathroom WC with shower over the bath. Externally the property benefits from allocated parking. further benefits include gas central heating and double glazing.