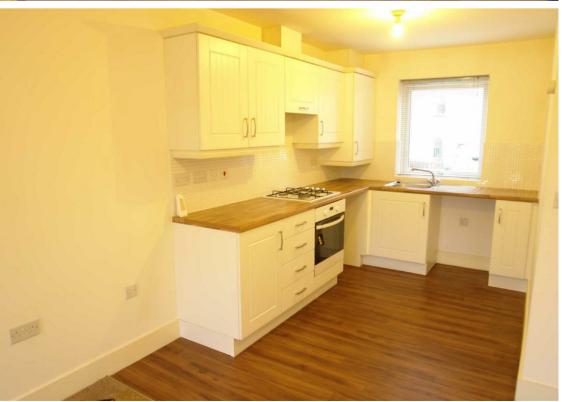

Internally the property briefly comprises; entrance hall, cloakroom, open plan lounge/kitchen with fitted units and French doors leading out to the rear garden, two bedrooms, and bathroom WC with shower over the bath. Externally the property benefits from allocated parking. further benefits include gas central heating and double glazing.