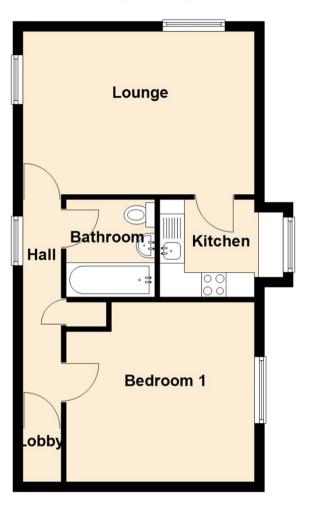

The property is accessed via a communal entrance and briefly comprises: - entrance lobby, hallway with storage, lounge, kitchen with fitted units, one double bedroom and a bathroom WC. Further benefits include gas electric heating and double glazing. Externally there is residents communal parking available.

## **First Floor**

Lounge 16'2" x 11'10" (4.94 x 3.62)

Kitchen 7'4" x 8'7" (2.24 x 2.64)

Bedroom One 12'8" x 8'9" (3.88 x 2.67)

Gosforth **High Heaton Tynemouth Property Management Centre**  0191 236 2070 0191 270 1122

0191 257 2000