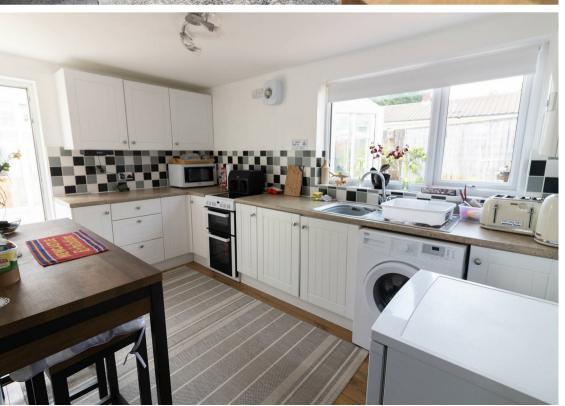

Internally the property briefly comprises: - entrance hallway, spacious lounge, well-appointed kitchen, sunny L-shaped conservatory with access to the rear, two bedrooms and a modern shower room WC. Further benefits include gas central heating and double glazing.