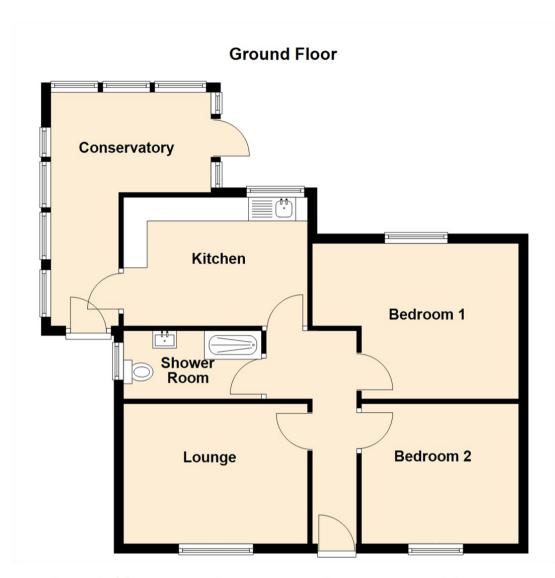

Internally the property briefly comprises: - entrance hallway, spacious lounge, well-appointed kitchen, sunny L-shaped conservatory with access to the rear, two bedrooms and a modern shower room WC. Further benefits include gas central heating and double glazing.