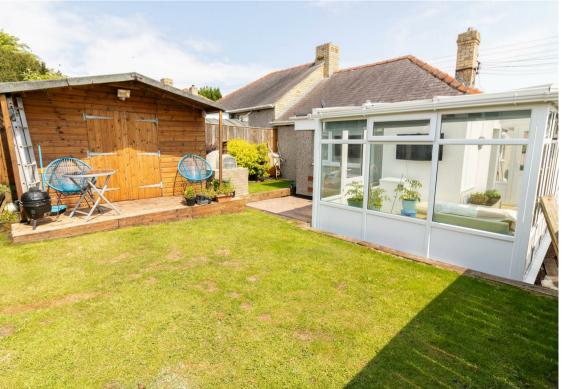

Externally, there are stunning panoramic views to the front along with a garden and double driveway with room for two vehicles. There is also a delightful, Westerly-facing rear garden with a patio area, lawn, raised planters, a large shed, which could be used as a summerhouse, and brick-built oven - a perfect space to relax in the warmer months.