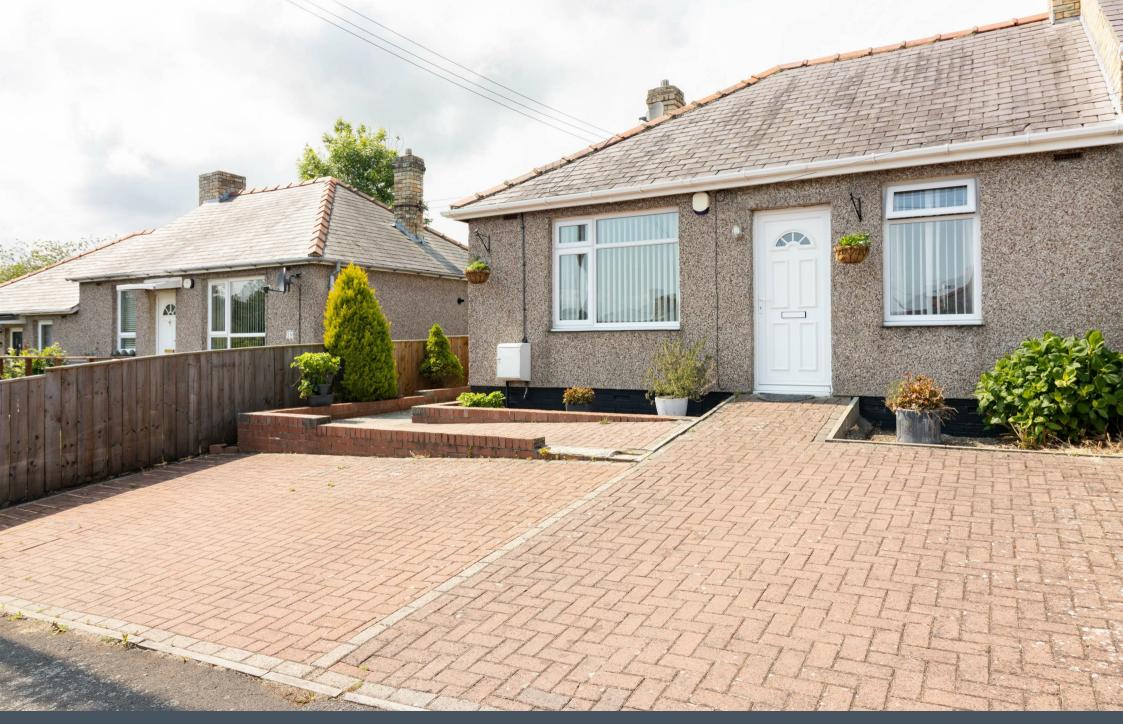

- Semi-Rural Location
- Semi-Detached
- No Onward Chain
- Conservatory
- Freehold

- Panoramic Views
- Two Bedrooms
- Off Street Parking
- Front and Rear Gardens
- Council Tax Band \*A\*

This charming, two-bedroom, semi-detached bungalow is positioned in a semi-rural location in West Crescent, Chopwell and is offered for sale with the benefit of no onward chain.

Externally, there are stunning panoramic views to the front along with a garden and double driveway with room for two vehicles. There is also a delightful, Westerly-facing rear garden with a patio area, lawn, raised planters, a large shed, which could be used as a summerhouse, and brick-built oven - a perfect space to relax in the warmer months.