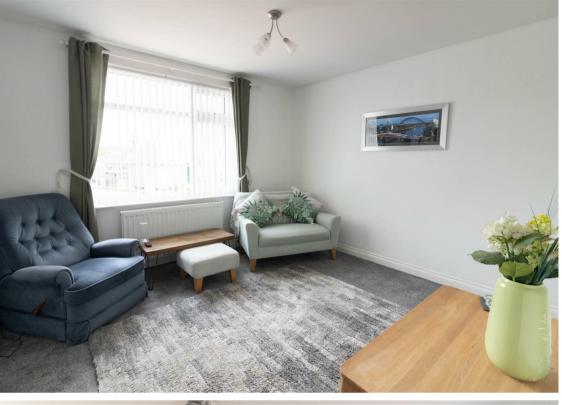

Internally the property briefly comprises: - entrance hallway, spacious lounge, well-appointed kitchen, sunny L-shaped conservatory with access to the rear, two bedrooms and a modern shower room WC. Further benefits include gas central heating and double glazing.