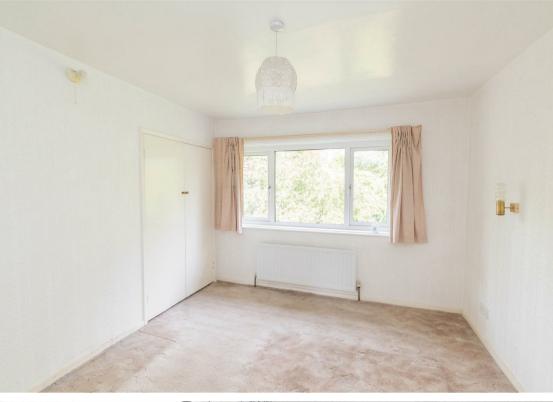

Internally the property briefly comprises: - entrance and stairs to the first floor landing, bright and airy lounge with a large window, kitchen with a range of wall and floor units providing ample storage space, two good sized bedrooms and a bathroom WC with overhead shower. Further benefits include gas central heating and double glazing.

www.janforsterestates.com

Lounge 15'10" x 12'6" (4.83 x 3.83) Kitchen 8'8" x 10'0" (2.65 x 3.05) Bedroom One 12'11" x 10'6" (3.95 x 3.22) Bedroom Two 8'9" x 8'11" (2.69 x 2.72)

| Energy Efficiency Rating                    |   |                        |           |
|---------------------------------------------|---|------------------------|-----------|
|                                             |   | Current                | Potential |
| Very energy efficient - lower running costs |   |                        |           |
| (92 plus) A                                 |   |                        |           |
| (81-91) B                                   |   |                        |           |
| (69-80)                                     |   |                        |           |
| (55-68)                                     |   |                        |           |
| (39-54)                                     |   |                        |           |
| (21-38)                                     |   |                        |           |
| (1-20)                                      | G |                        |           |
| Not energy efficient - higher running costs |   |                        |           |
| England & Wales                             |   | U Directiv<br>002/91/E | 2 1       |