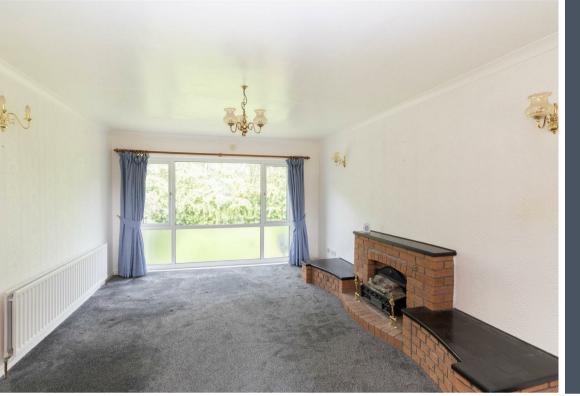

Internally the property briefly comprises: - entrance and stairs to the first floor landing, bright and airy lounge with a large window, kitchen with a range of wall and floor units providing ample storage space, two good sized bedrooms and a bathroom WC with overhead shower. Further benefits include gas central heating and double glazing.

www.janforsterestates.com

Lounge 15'10" x 12'6" (4.83 x 3.83) Kitchen 8'8" x 10'0" (2.65 x 3.05) Bedroom One 12'11" x 10'6" (3.95 x 3.22) Bedroom Two 8'9" x 8'11" (2.69 x 2.72)

| Energy Efficiency Rating                    |   |                        |           |
|---------------------------------------------|---|------------------------|-----------|
|                                             |   | Current                | Potential |
| Very energy efficient - lower running costs |   |                        |           |
| (92 plus) A                                 |   |                        |           |
| (81-91) B                                   |   |                        |           |
| (69-80)                                     |   |                        |           |
| (55-68)                                     |   |                        |           |
| (39-54)                                     |   |                        |           |
| (21-38)                                     |   |                        |           |
| (1-20)                                      | G |                        |           |
| Not energy efficient - higher running costs |   |                        |           |
| England & Wales                             |   | U Directiv<br>002/91/E | 2 1       |