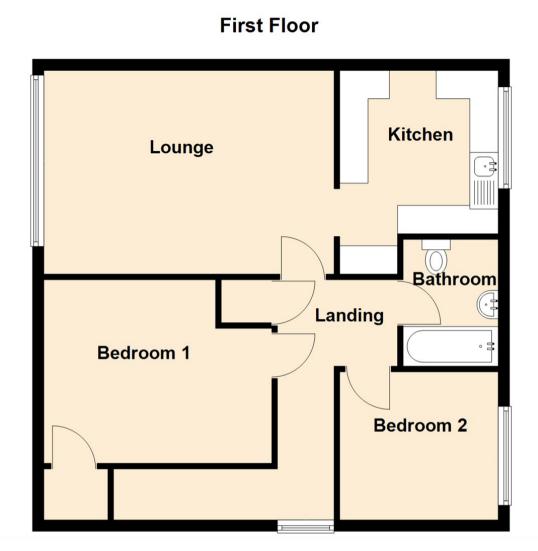

Internally the property briefly comprises: - entrance and stairs to the first floor landing, bright and airy lounge with a large window, kitchen with a range of wall and floor units providing ample storage space, two good sized bedrooms and a bathroom WC with overhead shower. Further benefits include gas central heating and double glazing.

www.janforsterestates.com

Lounge 15'10" x 12'6" (4.83 x 3.83) Kitchen 8'8" x 10'0" (2.65 x 3.05) Bedroom One 12'11" x 10'6" (3.95 x 3.22) Bedroom Two 8'9" x 8'11" (2.69 x 2.72)

| Energy Efficiency Rating                    |   |                        |           |
|---------------------------------------------|---|------------------------|-----------|
|                                             |   | Current                | Potential |
| Very energy efficient - lower running costs |   |                        |           |
| (92 plus) A                                 |   |                        |           |
| (81-91) B                                   |   |                        |           |
| (69-80)                                     |   |                        |           |
| (55-68)                                     |   |                        |           |
| (39-54)                                     |   |                        |           |
| (21-38)                                     |   |                        |           |
| (1-20)                                      | G |                        |           |
| Not energy efficient - higher running costs |   |                        |           |
| England & Wales                             |   | U Directiv<br>002/91/E | 2 1       |