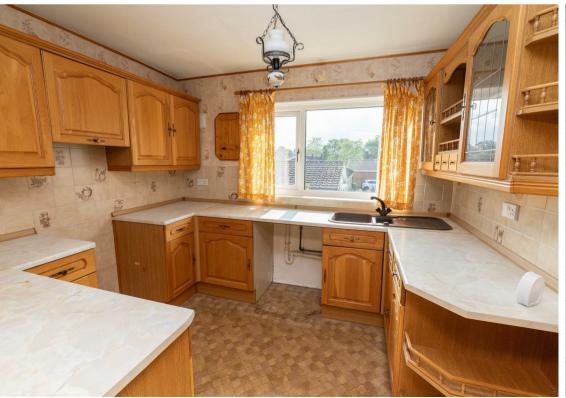

Internally the property briefly comprises: - entrance and stairs to the first floor landing, bright and airy lounge with a large window, kitchen with a range of wall and floor units providing ample storage space, two good sized bedrooms and a bathroom WC with overhead shower. Further benefits include gas central heating and double glazing.

www.janforsterestates.com

Lounge 15'10" x 12'6" (4.83 x 3.83) Kitchen 8'8" x 10'0" (2.65 x 3.05) Bedroom One 12'11" x 10'6" (3.95 x 3.22) Bedroom Two 8'9" x 8'11" (2.69 x 2.72)

| Energy Efficiency Rating                    |   |                        |           |
|---------------------------------------------|---|------------------------|-----------|
|                                             |   | Current                | Potential |
| Very energy efficient - lower running costs |   |                        |           |
| (92 plus) A                                 |   |                        |           |
| (81-91) B                                   |   |                        |           |
| (69-80)                                     |   |                        |           |
| (55-68)                                     |   |                        |           |
| (39-54)                                     |   |                        |           |
| (21-38)                                     |   |                        |           |
| (1-20)                                      | G |                        |           |
| Not energy efficient - higher running costs |   |                        |           |
| England & Wales                             |   | U Directiv<br>002/91/E | 2 1       |