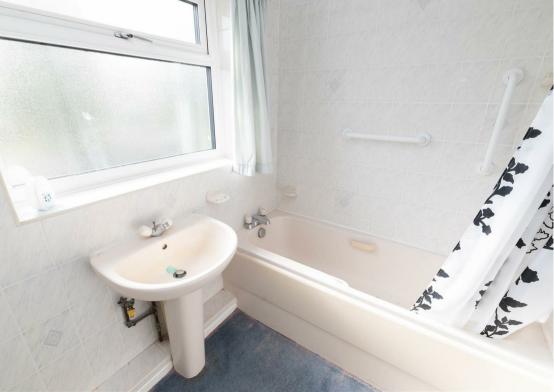

Internally the property briefly comprises: - entrance and stairs to the first floor landing, bright and airy lounge with a large window, kitchen with a range of wall and floor units providing ample storage space, two good sized bedrooms and a bathroom WC with overhead shower. Further benefits include gas central heating and double glazing.