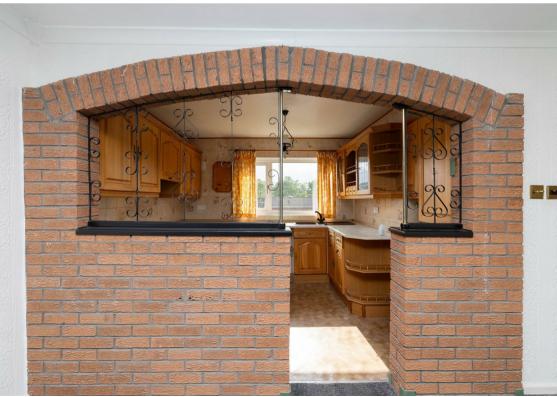

Internally the property briefly comprises: - entrance and stairs to the first floor landing, bright and airy lounge with a large window, kitchen with a range of wall and floor units providing ample storage space, two good sized bedrooms and a bathroom WC with overhead shower. Further benefits include gas central heating and double glazing.