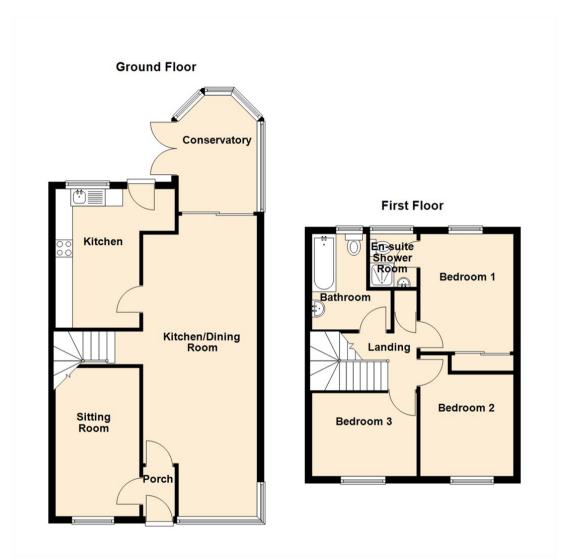

Internally the property briefly comprises to the ground floor: - entrance porch, sitting room, spacious lounge dining room, sunny conservatory and a stylish refitted kitchen with wall and floor units, complementing work surfaces, integrated oven and hob and access to rear garden. To the first floor there are three good sized bedrooms, the main with an en suite and there is a newly fitted, contemporary family bathroom WC with shower over the bath, under sink storage. Further benefits include gas central heating and double glazing.