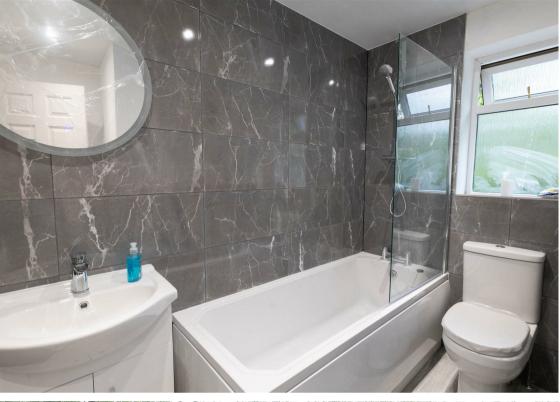

Internally the property briefly comprises to the ground floor: - entrance porch, sitting room, spacious lounge dining room, sunny conservatory and a stylish refitted kitchen with wall and floor units, complementing work surfaces, integrated oven and hob and access to rear garden. To the first floor there are three good sized bedrooms, the main with an en suite and there is a newly fitted, contemporary family bathroom WC with shower over the bath, under sink storage. Further benefits include gas central heating and double glazing.