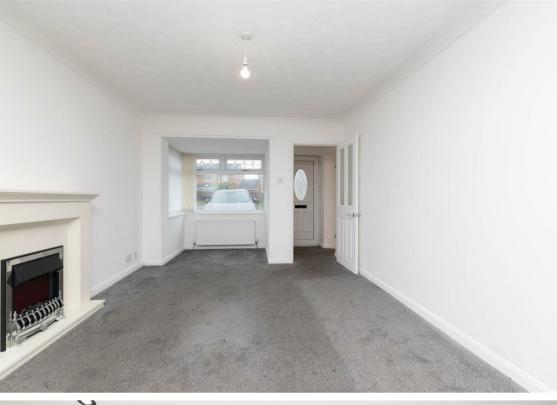

Internally the property briefly comprises to the ground floor: - entrance porch, sitting room, spacious lounge dining room, sunny conservatory and a stylish refitted kitchen with wall and floor units, complementing work surfaces, integrated oven and hob and access to rear garden. To the first floor there are three good sized bedrooms, the main with an en suite and there is a newly fitted, contemporary family bathroom WC with shower over the bath, under sink storage. Further benefits include gas central heating and double glazing.