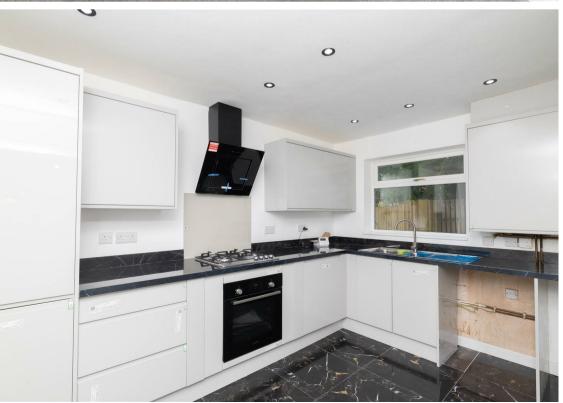

Internally the property briefly comprises to the ground floor: - entrance porch, sitting room, spacious lounge dining room, sunny conservatory and a stylish refitted kitchen with wall and floor units, complementing work surfaces, integrated oven and hob and access to rear garden. To the first floor there are three good sized bedrooms, the main with an en suite and there is a newly fitted, contemporary family bathroom WC with shower over the bath, under sink storage. Further benefits include gas central heating and double glazing.