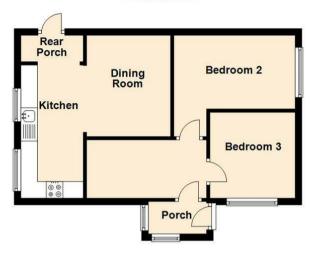

Briefly comprising to the ground floor: - hallway, kitchen with fitted units and integrated oven and hob, dining room and two bedrooms. To the first floor there is the bright and airy lounge with dual aspect windows, the main bedroom with dual aspect windows and fitted wardrobes, and a modern bathroom with shower over the bath. The property benefits from gas central heating and double glazing. Externally there are gardens to the front and side.

## **Ground Floor**

First Floor

Lounge 11'8" x 16'1" (3.57 x 4.92)

Dining Room 10'1" x 8'4" (3.09 x 2.55)

Kitchen 6'0" x 16'0" (1.84 x 4.89)

Bedroom One 9'8" x 12'8" (2.97 x 3.87)

Bedroom Two 10'2" x 11'9" (3.10 x 3.59)

Bedroom Three 8'7" x 8'6" (2.62 x 2.61)