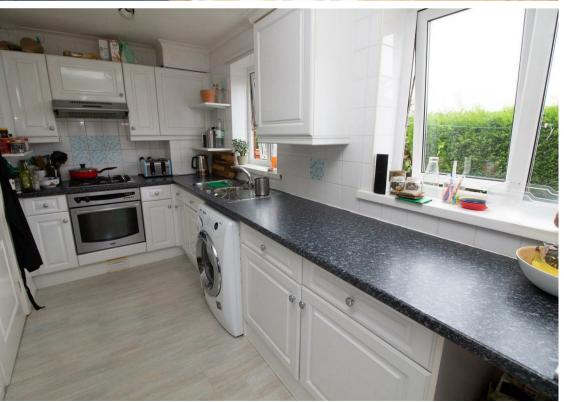

Briefly comprising to the ground floor: - hallway, kitchen with fitted units and integrated oven and hob, dining room and two bedrooms. To the first floor there is the bright and airy lounge with dual aspect windows, the main bedroom with dual aspect windows and fitted wardrobes, and a modern bathroom with shower over the bath. The property benefits from gas central heating and double glazing. Externally there are gardens to the front and side.