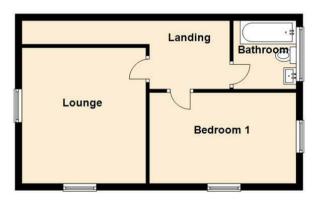

Briefly comprising to the ground floor: - hallway, kitchen with fitted units and integrated oven and hob, dining room and two bedrooms. To the first floor there is the bright and airy lounge with dual aspect windows, the main bedroom with dual aspect windows and fitted wardrobes, and a modern bathroom with shower over the bath. The property benefits from gas central heating and double glazing. Externally there are gardens to the front and side.

## **Ground Floor**

First Floor

Lounge 11'8" x 16'1" (3.57 x 4.92)

Dining Room 10'1" x 8'4" (3.09 x 2.55)

Kitchen 6'0" x 16'0" (1.84 x 4.89)

Bedroom One 9'8" x 12'8" (2.97 x 3.87)

Bedroom Two 10'2" x 11'9" (3.10 x 3.59)

Bedroom Three 8'7" x 8'6" (2.62 x 2.61)