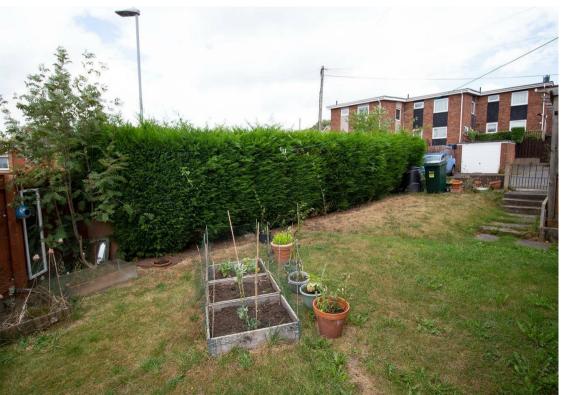

Briefly comprising to the ground floor: - hallway, kitchen with fitted units and integrated oven and hob, dining room and two bedrooms. To the first floor there is the bright and airy lounge with dual aspect windows, the main bedroom with dual aspect windows and fitted wardrobes, and a modern bathroom with shower over the bath. The property benefits from gas central heating and double glazing. Externally there are gardens to the front and side.