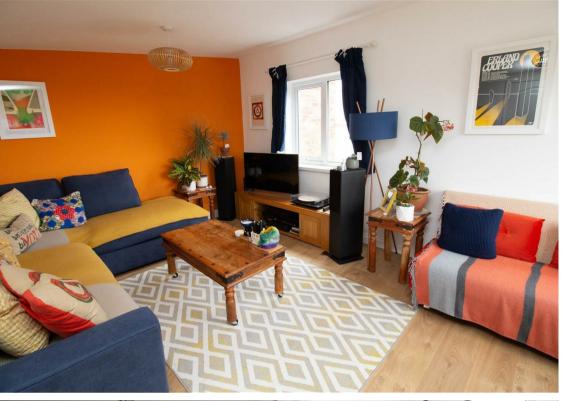

Briefly comprising to the ground floor: - hallway, kitchen with fitted units and integrated oven and hob, dining room and two bedrooms. To the first floor there is the bright and airy lounge with dual aspect windows, the main bedroom with dual aspect windows and fitted wardrobes, and a modern bathroom with shower over the bath. The property benefits from gas central heating and double glazing. Externally there are gardens to the front and side.