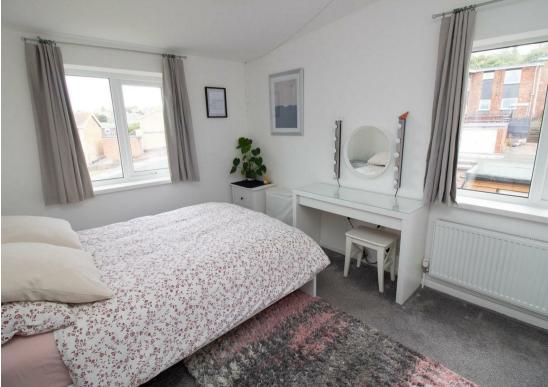

Briefly comprising to the ground floor: - hallway, kitchen with fitted units and integrated oven and hob, dining room and two bedrooms. To the first floor there is the bright and airy lounge with dual aspect windows, the main bedroom with dual aspect windows and fitted wardrobes, and a modern bathroom with shower over the bath. The property benefits from gas central heating and double glazing. Externally there are gardens to the front and side.