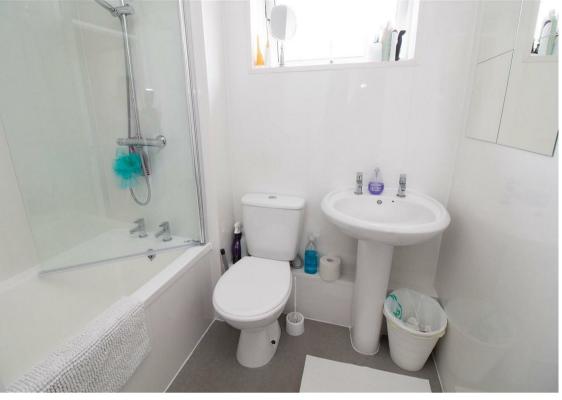

Briefly comprising to the ground floor: - hallway, kitchen with fitted units and integrated oven and hob, dining room and two bedrooms. To the first floor there is the bright and airy lounge with dual aspect windows, the main bedroom with dual aspect windows and fitted wardrobes, and a modern bathroom with shower over the bath. The property benefits from gas central heating and double glazing. Externally there are gardens to the front and side.