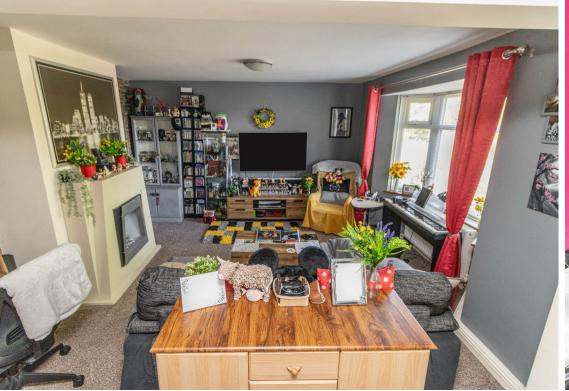

The area is convenient for access to a wealth of local amenities including good schools, shops, and excellent transport links. Also, within easy reach of the Town Moor and City Centre.

Internally the property briefly comprises to the ground floor: - entrance porch, bright and airy, open plan lounge with bay window, kitchen with a range of fitted units and a handy utility room. To the first floor there are three good sized bedrooms and a family bathroom WC with shower over the p-shaped bath. Further benefits include gas central heating and double glazing.

## Tenure

The agent understands the property to be freehold. However, this should be confirmed with a licensed legal representative.

Council Tax band \*A\*.

Lounge 16'7" x 13'4" (5.08 x 4.08)

Kitchen 19'6" x 7'10" (5.95 x 2.40)