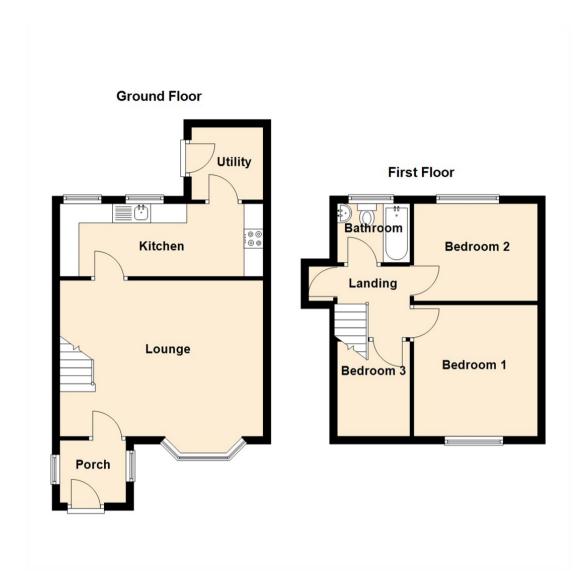

The area is convenient for access to a wealth of local amenities including good schools, shops, and excellent transport links. Also, within easy reach of the Town Moor and City Centre.

Internally the property briefly comprises to the ground floor: - entrance porch, bright and airy, open plan lounge with bay window, kitchen with a range of fitted units and a handy utility room. To the first floor there are three good sized bedrooms and a family bathroom WC with shower over the p-shaped bath. Further benefits include gas central heating and double glazing.

## Tenure

The agent understands the property to be freehold. However, this should be confirmed with a licensed legal representative.

Council Tax band \*A\*.

Lounge 16'7" x 13'4" (5.08 x 4.08)

Kitchen 19'6" x 7'10" (5.95 x 2.40)

Utility Room 7'8" x 6'7" (2.34 x 2.03)

Bedroom One 12'7" x 11'9" (3.85 x 3.59)

Bedroom Two 12'7" x 8'4" (3.85 x 2.55)

Bedroom Three 8'10" x 8'9" (2.71 x 2.67)