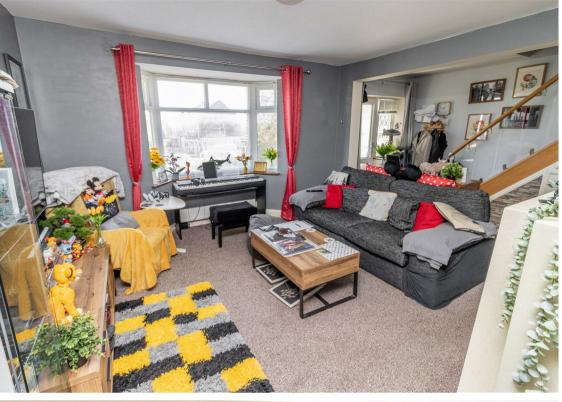

The area is convenient for access to a wealth of local amenities including good schools, shops, and excellent transport links. Also, within easy reach of the Town Moor and City Centre.

Internally the property briefly comprises to the ground floor: - entrance porch, bright and airy, open plan lounge with bay window, kitchen with a range of fitted units and a handy utility room. To the first floor there are three good sized bedrooms and a family bathroom WC with shower over the p-shaped bath. Further benefits include gas central heating and double glazing.

## Tenure

The agent understands the property to be freehold. However, this should be confirmed with a licensed legal representative.

Council Tax band \*A\*.

Lounge 16'7" x 13'4" (5.08 x 4.08)

Kitchen 19'6" x 7'10" (5.95 x 2.40)