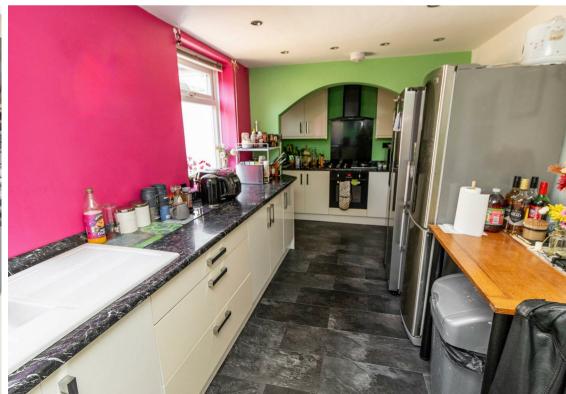

The area is convenient for access to a wealth of local amenities including good schools, shops, and excellent transport links. Also, within easy reach of the Town Moor and City Centre.

Internally the property briefly comprises to the ground floor: - entrance porch, bright and airy, open plan lounge with bay window, kitchen with a range of fitted units and a handy utility room. To the first floor there are three good sized bedrooms and a family bathroom WC with shower over the p-shaped bath. Further benefits include gas central heating and double glazing.

## Tenure

The agent understands the property to be freehold. However, this should be confirmed with a licensed legal representative.

Council Tax band \*A\*.

Lounge 16'7" x 13'4" (5.08 x 4.08)

Kitchen 19'6" x 7'10" (5.95 x 2.40)