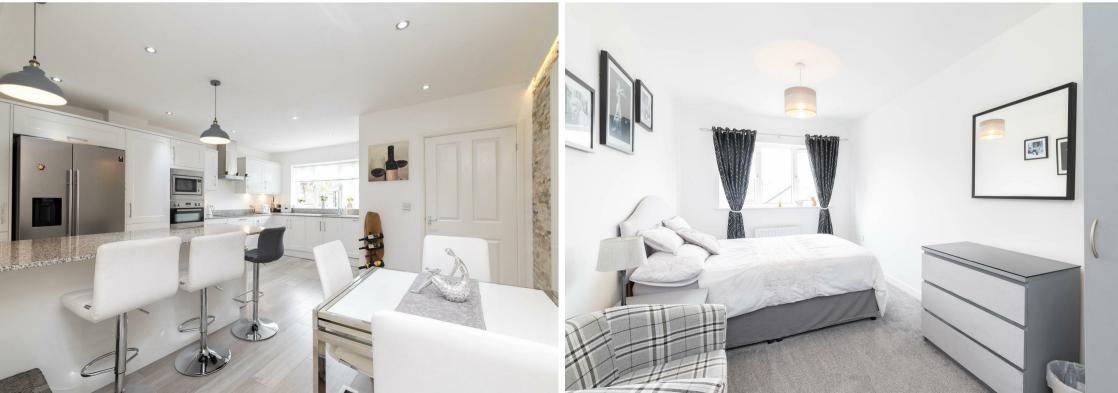

Internally the property briefly comprises: - entrance lobby, highspecification kitchen fitted with shaker-style units, a central island and integrated appliances, ground floor WC and a bright and airy lounge to the rear with French door access to the garden. On the first floor there are three bedrooms, one with an en suite and there is also a contemporary family bathroom WC with shower over the L-bath and storage under the sink. Further benefits include gas central heating and double glazing.

www.janforsterestates.com

Lounge 17'4" x 15'6" (5.30 x 4.73) Kitchen 17'3" x 15'4" (5.26 x 4.68) Bedroom One 10'5" x 15'7" (3.19 x 4.76) Bedroom Two 13'11" x 8'7" (4.26 x 2.62) Bedroom Three 14'0" x 6'4" (4.27 x 1.94)