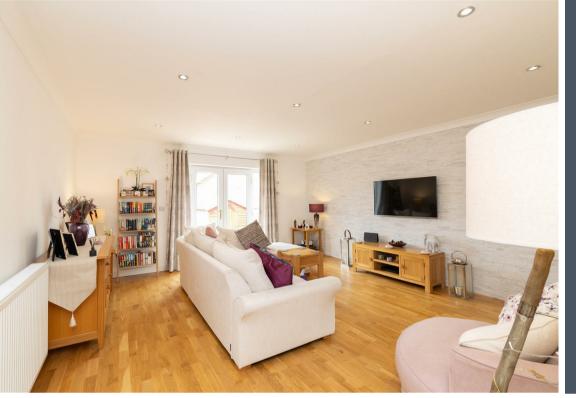

Internally the property briefly comprises: - entrance lobby, highspecification kitchen fitted with shaker-style units, a central island and integrated appliances, ground floor WC and a bright and airy lounge to the rear with French door access to the garden. On the first floor there are three bedrooms, one with an en suite and there is also a contemporary family bathroom WC with shower over the L-bath and storage under the sink. Further benefits include gas central heating and double glazing.

www.janforsterestates.com

Lounge 17'4" x 15'6" (5.30 x 4.73) Kitchen 17'3" x 15'4" (5.26 x 4.68) Bedroom One 10'5" x 15'7" (3.19 x 4.76) Bedroom Two 13'11" x 8'7" (4.26 x 2.62) Bedroom Three 14'0" x 6'4" (4.27 x 1.94)