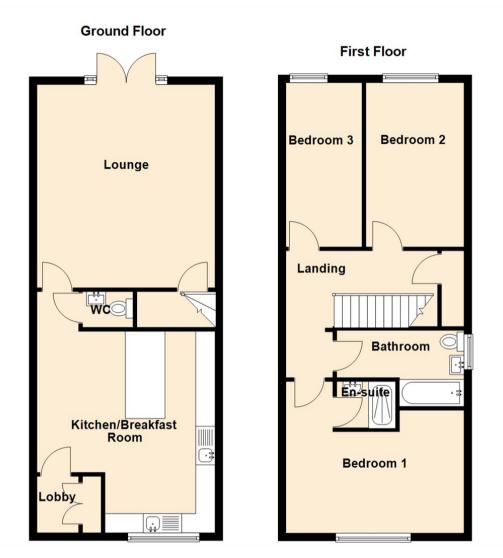

Internally the property briefly comprises: - entrance lobby, highspecification kitchen fitted with shaker-style units, a central island and integrated appliances, ground floor WC and a bright and airy lounge to the rear with French door access to the garden. On the first floor there are three bedrooms, one with an en suite and there is also a contemporary family bathroom WC with shower over the L-bath and storage under the sink. Further benefits include gas central heating and double glazing.

www.janforsterestates.com

Lounge 17'4" x 15'6" (5.30 x 4.73) Kitchen 17'3" x 15'4" (5.26 x 4.68) Bedroom One 10'5" x 15'7" (3.19 x 4.76) Bedroom Two 13'11" x 8'7" (4.26 x 2.62) Bedroom Three 14'0" x 6'4" (4.27 x 1.94)