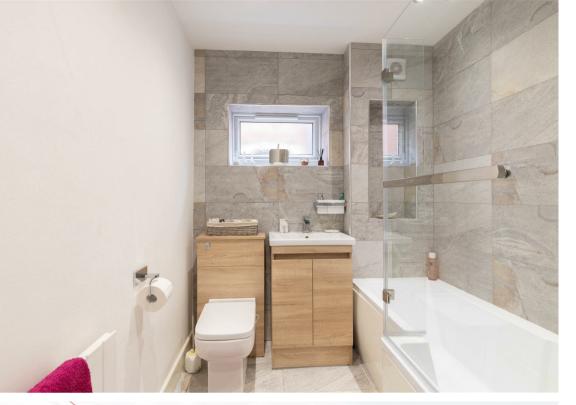

Internally the property briefly comprises: - entrance lobby, highspecification kitchen fitted with shaker-style units, a central island and integrated appliances, ground floor WC and a bright and airy lounge to the rear with French door access to the garden. On the first floor there are three bedrooms, one with an en suite and there is also a contemporary family bathroom WC with shower over the L-bath and storage under the sink. Further benefits include gas central heating and double glazing.