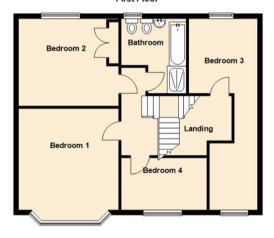

The accommodation briefly comprises to the ground floor;- entrance porch, hallway, downstairs WC, bright and airy lounge, with feature fire place and bay window, which opens up to the dining room, well-appointed kitchen-diner with floor and wall units, and integrated appliances, as well as a handy utility area. Off the landing to the first floor, you are presented with four good-sized bedrooms- the main one with a bay window, and a four-piece family bathroom WC.

Lounge 14'4" x 16'3" (4.37 x 4.97)

Dining Room 11'3" x 16'3" (3.45 x 4.96)

Kitchen 11'0" x 16'8" (3.36 x 5.10)

Bedroom One 15'11" x 13'10" (4.87 x 4.22)

Bedroom Two 13'2" x 10'2" (4.02 x 3.12)

Bedroom Three 11'3" x 8'3" (3.44 x 2.54)