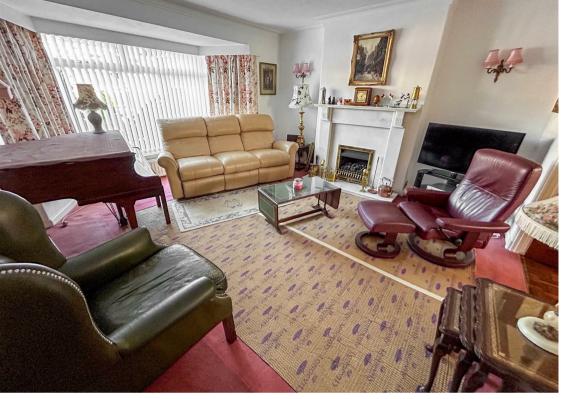

The accommodation briefly comprises to the ground floor;- entrance porch, hallway, downstairs WC, bright and airy lounge, with feature fire place and bay window, which opens up to the dining room, well-appointed kitchen-diner with floor and wall units, and integrated appliances, as well as a handy utility area. Off the landing to the first floor, you are presented with four good-sized bedrooms- the main one with a bay window, and a four-piece family bathroom WC.

Lounge 14'4" x 16'3" (4.37 x 4.97)

Dining Room 11'3" x 16'3" (3.45 x 4.96)

Kitchen 11'0" x 16'8" (3.36 x 5.10)

Bedroom One 15'11" x 13'10" (4.87 x 4.22)

Bedroom Two 13'2" x 10'2" (4.02 x 3.12)

Bedroom Three 11'3" x 8'3" (3.44 x 2.54)