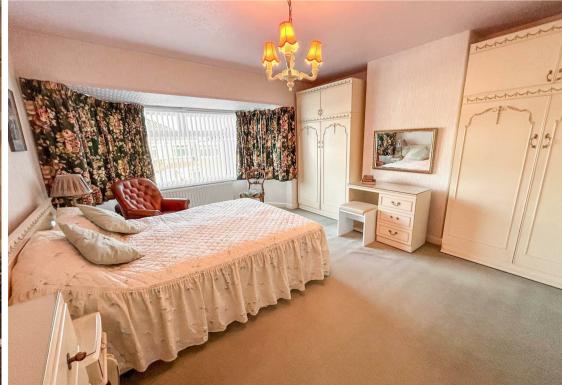

The accommodation briefly comprises to the ground floor;- entrance porch, hallway, downstairs WC, bright and airy lounge, with feature fire place and bay window, which opens up to the dining room, well-appointed kitchen-diner with floor and wall units, and integrated appliances, as well as a handy utility area. Off the landing to the first floor, you are presented with four good-sized bedrooms- the main one with a bay window, and a four-piece family bathroom WC.

Lounge 14'4" x 16'3" (4.37 x 4.97)

Dining Room 11'3" x 16'3" (3.45 x 4.96)

Kitchen 11'0" x 16'8" (3.36 x 5.10)

Bedroom One 15'11" x 13'10" (4.87 x 4.22)

Bedroom Two 13'2" x 10'2" (4.02 x 3.12)

Bedroom Three 11'3" x 8'3" (3.44 x 2.54)