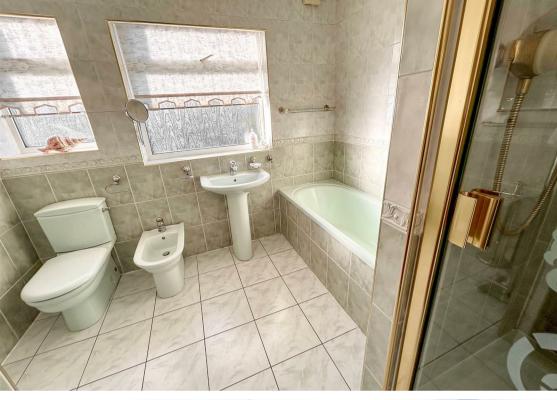

The accommodation briefly comprises to the ground floor;- entrance porch, hallway, downstairs WC, bright and airy lounge, with feature fire place and bay window, which opens up to the dining room, well-appointed kitchen-diner with floor and wall units, and integrated appliances, as well as a handy utility area. Off the landing to the first floor, you are presented with four good-sized bedrooms- the main one with a bay window, and a four-piece family bathroom WC.