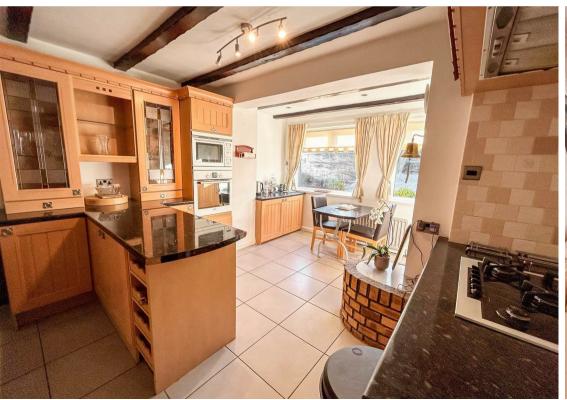

The accommodation briefly comprises to the ground floor;- entrance porch, hallway, downstairs WC, bright and airy lounge, with feature fire place and bay window, which opens up to the dining room, well-appointed kitchen-diner with floor and wall units, and integrated appliances, as well as a handy utility area. Off the landing to the first floor, you are presented with four good-sized bedrooms- the main one with a bay window, and a four-piece family bathroom WC.

Lounge 14'4" x 16'3" (4.37 x 4.97)

Dining Room 11'3" x 16'3" (3.45 x 4.96)

Kitchen 11'0" x 16'8" (3.36 x 5.10)

Bedroom One 15'11" x 13'10" (4.87 x 4.22)

Bedroom Two 13'2" x 10'2" (4.02 x 3.12)

Bedroom Three 11'3" x 8'3" (3.44 x 2.54)