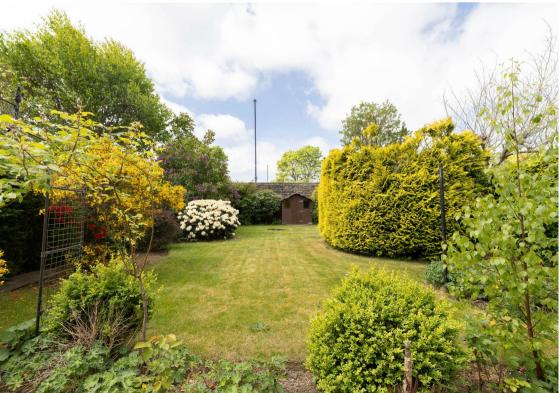

Externally, there is a lawned garden to the front and a driveway that leads up to the attached garage. To the rear, you can find a beautiful garden with mature shrubs, as well as patio and lawn areas- ideal for entertainment and alfresco dining during the long summer days