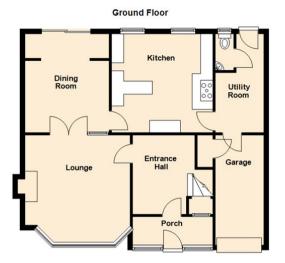

The accommodation briefly comprises to the ground floor;- entrance porch, hallway, downstairs WC, bright and airy lounge, with feature fire place and bay window, which opens up to the dining room, well-appointed kitchen-diner with floor and wall units, and integrated appliances, as well as a handy utility area. Off the landing to the first floor, you are presented with four good-sized bedrooms- the main one with a bay window, and a four-piece family bathroom WC.

Externally, there is a lawned garden to the front and a driveway that leads up to the attached garage. To the rear, you can find a beautiful garden with mature shrubs, as well as patio and lawn areas- ideal for entertainment and alfresco dining during the long summer days