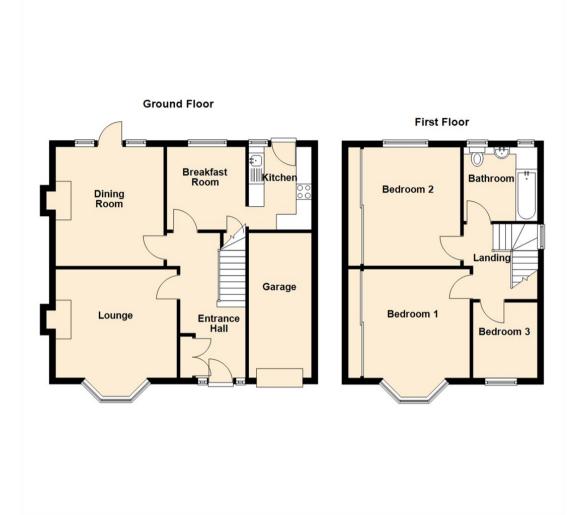

Internally the property briefly comprises to the ground floor: - entrance hallway, bright and airy lounge with bay window, dining room with patio door access to the rear, breakfast room and kitchen with access to the rear. To the first floor off the landing there are three bedrooms, two with fitted wardrobes and there is a contemporary family bathroom WC with shower over the bath. Further benefits include gas central heating, and double glazing,

## Tenure

The agent understands the property to be freehold. However, this should be confirmed with a licensed legal representative.

Council Tax band \*C\*.

Lounge 12'8" x 15'2" (3.88 x 4.64)

Kitchen 7'7" x 11'0" (2.33 x 3.37)

Breakfast Room 10'5" x 7'9" (3.20 x 2.38)

Dining Room 11'11" x 12'7" (3.64 x 3.85)

Bedroom One 9'8" x 16'9" (2.95 x 5.11)

Bedroom Two 9'2" x 11'6" (2.81 x 3.53)

Bedroom Three 8'7" x 7'3" (2.63 x 2.22)