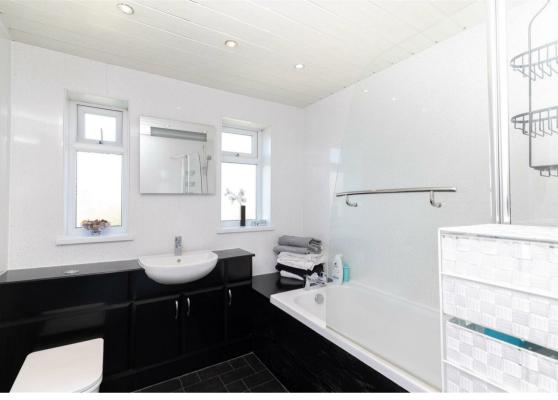

Internally the property briefly comprises to the ground floor: - entrance hallway, bright and airy lounge with bay window, dining room with patio door access to the rear, breakfast room and kitchen with access to the rear. To the first floor off the landing there are three bedrooms, two with fitted wardrobes and there is a contemporary family bathroom WC with shower over the bath. Further benefits include gas central heating, and double glazing,