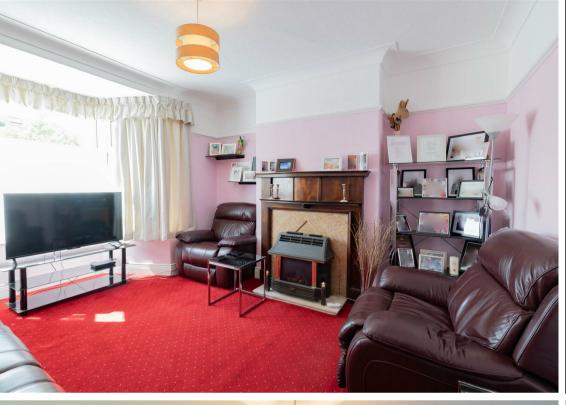

Internally the property briefly comprises to the ground floor: - entrance hallway, bright and airy lounge with bay window, dining room with patio door access to the rear, breakfast room and kitchen with access to the rear. To the first floor off the landing there are three bedrooms, two with fitted wardrobes and there is a contemporary family bathroom WC with shower over the bath. Further benefits include gas central heating, and double glazing,

## Tenure

The agent understands the property to be freehold. However, this should be confirmed with a licensed legal representative.

Council Tax band \*C\*.

Lounge 12'8" x 15'2" (3.88 x 4.64)

Kitchen 7'7" x 11'0" (2.33 x 3.37)