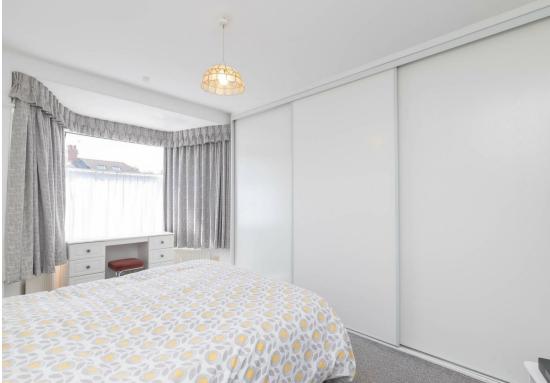

Internally the property briefly comprises to the ground floor: - entrance hallway, bright and airy lounge with bay window, dining room with patio door access to the rear, breakfast room and kitchen with access to the rear. To the first floor off the landing there are three bedrooms, two with fitted wardrobes and there is a contemporary family bathroom WC with shower over the bath. Further benefits include gas central heating, and double glazing,

Breakfast Room 10'5" x 7'9" (3.20 x 2.38)

Dining Room 11'11" x 12'7" (3.64 x 3.85)

Bedroom One 9'8" x 16'9" (2.95 x 5.11)

Bedroom Two 9'2" x 11'6" (2.81 x 3.53)

Bedroom Three 8'7" x 7'3" (2.63 x 2.22)