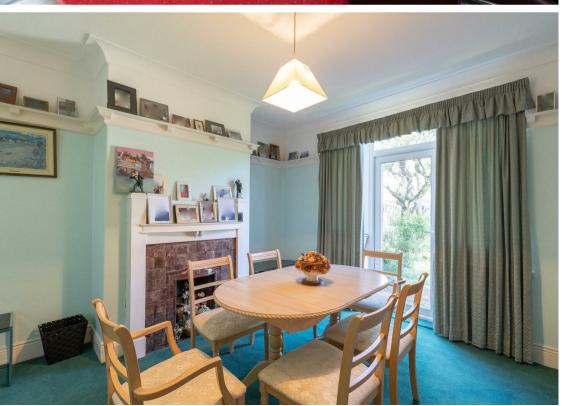

Internally the property briefly comprises to the ground floor: - entrance hallway, bright and airy lounge with bay window, dining room with patio door access to the rear, breakfast room and kitchen with access to the rear. To the first floor off the landing there are three bedrooms, two with fitted wardrobes and there is a contemporary family bathroom WC with shower over the bath. Further benefits include gas central heating, and double glazing,

Breakfast Room 10'5" x 7'9" (3.20 x 2.38)

Dining Room 11'11" x 12'7" (3.64 x 3.85)

Bedroom One 9'8" x 16'9" (2.95 x 5.11)

Bedroom Two 9'2" x 11'6" (2.81 x 3.53)

Bedroom Three 8'7" x 7'3" (2.63 x 2.22)