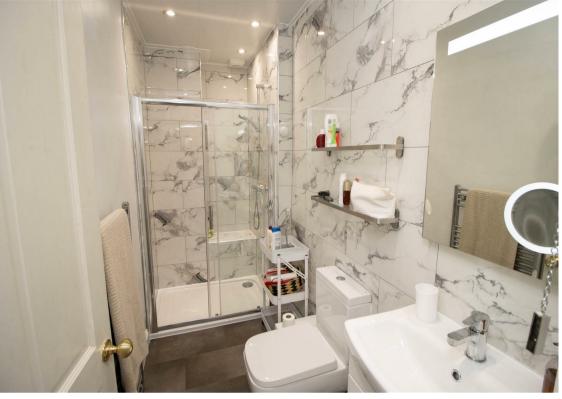

Internally the well-presented property briefly comprises: - entrance hallway with storage, spacious main bedroom, modern shower room WC with illuminated mirror and under sink storage, second bedroom, bright and airy lounge and a stylish kitchen with fitted high gloss units, integrated oven and hob and access to the rear. Further benefits include gas central heating and double glazing. Externally, to the rear, there is a private yard which provides off-street parking.