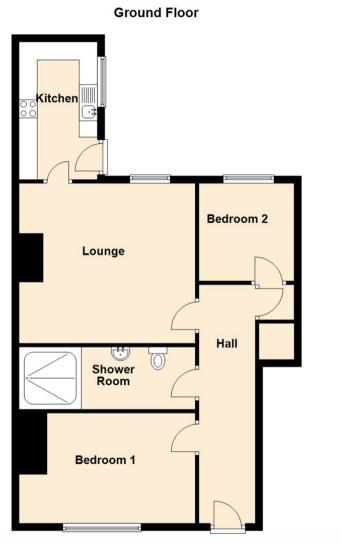

Internally the well-presented property briefly comprises: - entrance hallway with storage, spacious main bedroom, modern shower room WC with illuminated mirror and under sink storage, second bedroom, bright and airy lounge and a stylish kitchen with fitted high gloss units, integrated oven and hob and access to the rear. Further benefits include gas central heating and double glazing. Externally, to the rear, there is a private yard which provides off-street parking.

Lounge 13'5" x 13'3" (4.11 x 4.04)

Kitchen 7'10" x 9'1" (2.41 x 2.79)

Bedroom One 12'9" x 8'7" (3.89 x 2.64)

Bedroom Two 9'3" x 7'6" (2.84 x 2.31)

Gosforth
High Heaton
Tynemouth
Property Management Centre