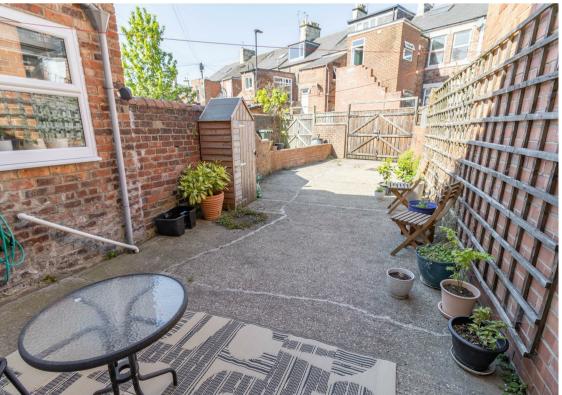

Internally the well-presented property briefly comprises: - entrance hallway with storage, spacious main bedroom, modern shower room WC with illuminated mirror and under sink storage, second bedroom, bright and airy lounge and a stylish kitchen with fitted high gloss units, integrated oven and hob and access to the rear. Further benefits include gas central heating and double glazing. Externally, to the rear, there is a private yard which provides off-street parking.