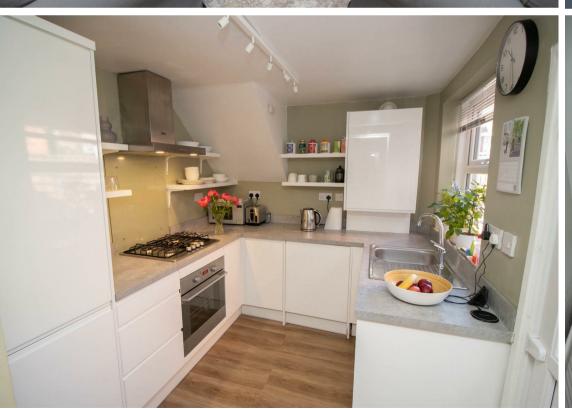

Internally the well-presented property briefly comprises: - entrance hallway with storage, spacious main bedroom, modern shower room WC with illuminated mirror and under sink storage, second bedroom, bright and airy lounge and a stylish kitchen with fitted high gloss units, integrated oven and hob and access to the rear. Further benefits include gas central heating and double glazing. Externally, to the rear, there is a private yard which provides off-street parking.

Lounge 13'5" x 13'3" (4.11 x 4.04)

Kitchen 7'10" x 9'1" (2.41 x 2.79)

Bedroom One 12'9" x 8'7" (3.89 x 2.64)

Bedroom Two 9'3" x 7'6" (2.84 x 2.31)

Gosforth
High Heaton
Tynemouth
Property Management Centre