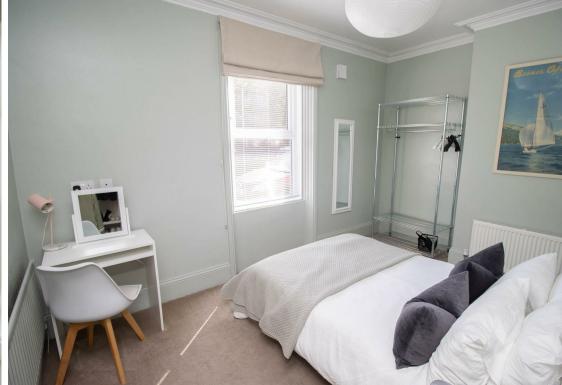

Internally the well-presented property briefly comprises: - entrance hallway with storage, spacious main bedroom, modern shower room WC with illuminated mirror and under sink storage, second bedroom, bright and airy lounge and a stylish kitchen with fitted high gloss units, integrated oven and hob and access to the rear. Further benefits include gas central heating and double glazing. Externally, to the rear, there is a private yard which provides off-street parking.

Lounge 13'5" x 13'3" (4.11 x 4.04)

Kitchen 7'10" x 9'1" (2.41 x 2.79)

Bedroom One 12'9" x 8'7" (3.89 x 2.64)

Bedroom Two 9'3" x 7'6" (2.84 x 2.31)

Gosforth
High Heaton
Tynemouth
Property Management Centre