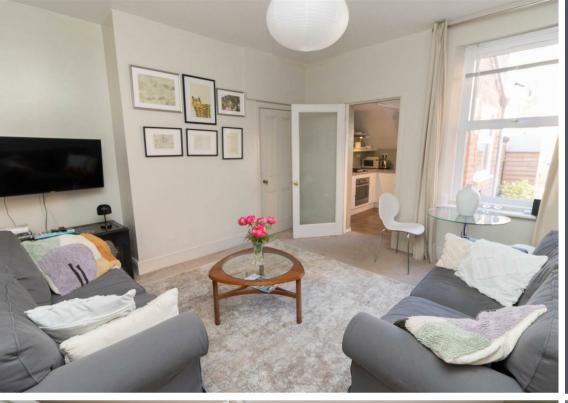

Internally the well-presented property briefly comprises: - entrance hallway with storage, spacious main bedroom, modern shower room WC with illuminated mirror and under sink storage, second bedroom, bright and airy lounge and a stylish kitchen with fitted high gloss units, integrated oven and hob and access to the rear. Further benefits include gas central heating and double glazing. Externally, to the rear, there is a private yard which provides off-street parking.

Lounge 13'5" x 13'3" (4.11 x 4.04)

Kitchen 7'10" x 9'1" (2.41 x 2.79)

Bedroom One 12'9" x 8'7" (3.89 x 2.64)

Bedroom Two 9'3" x 7'6" (2.84 x 2.31)

Gosforth
High Heaton
Tynemouth
Property Management Centre