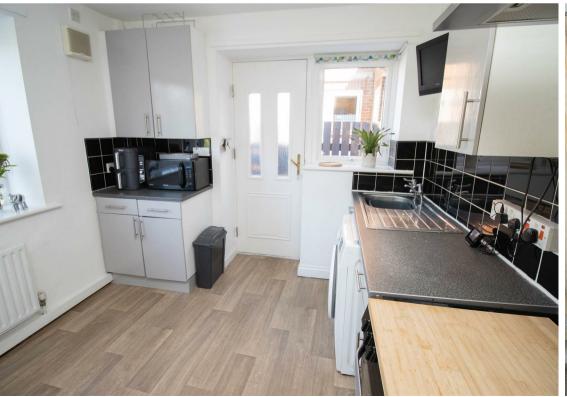

The accommodation includes a bright and welcoming living room, a stylish modern kitchen, and a sunny conservatory, adding valuable additional living space. Upstairs, there are two generously sized bedrooms and a contemporary family bathroom WC with a shower over the bath. Further benefits include gas central heating and double glazing.

## Tenure

The agent understands the property to be freehold. However, this should be confirmed with a licensed legal representative.

Council Tax Band \*A\*.

Lounge 16'0" x 11'4" (4.90 x 3.46)

Kitchen 9'3" x 10'1" (2.82 x 3.09)