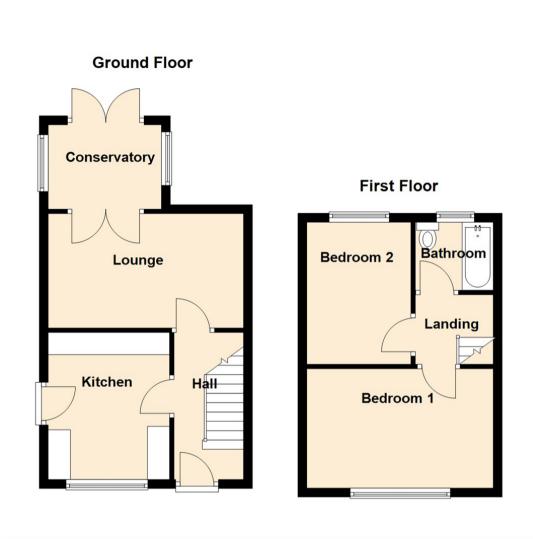

The accommodation includes a bright and welcoming living room, a stylish modern kitchen, and a sunny conservatory, adding valuable additional living space. Upstairs, there are two generously sized bedrooms and a contemporary family bathroom WC with a shower over the bath. Further benefits include gas central heating and double glazing.

## Tenure

The agent understands the property to be freehold. However, this should be confirmed with a licensed legal representative.

Council Tax Band \*A\*.

Lounge 16'0" x 11'4" (4.90 x 3.46)

Kitchen 9'3" x 10'1" (2.82 x 3.09)

Conservatory 9'9" x 6'6" (2.99 x 1.99)

Bedroom One 16'1" x 9'0" (4.91 x 2.75)

Bedroom Two 9'0" x 10'1" (2.76 x 3.08)