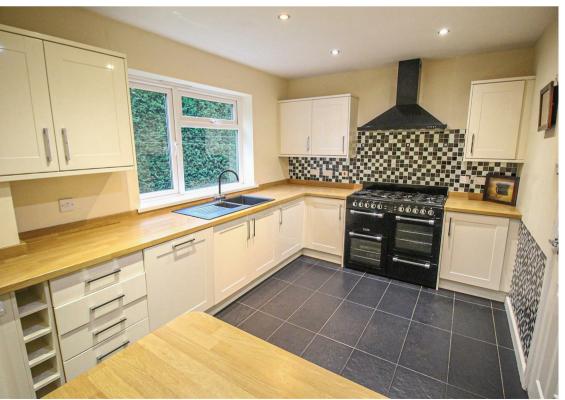

Briefly comprising: - bright and airy entrance hall with under-stair storage and ground floor WC, lounge & dining area, breakfasting kitchen with floor and wall units and access onto the rear garden. Off the landing, to the first floor, there are five generous bedrooms and there is also a three piece family bathroom with a shower over the bath.