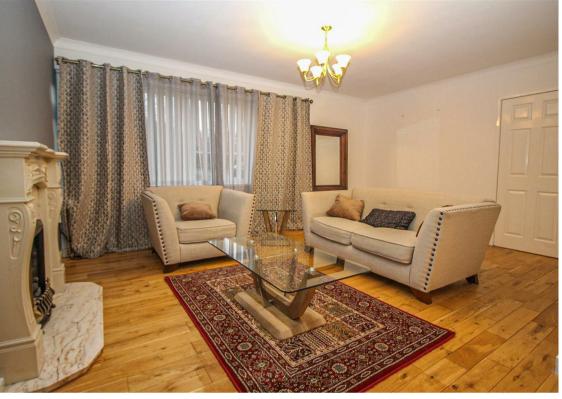

Briefly comprising: - bright and airy entrance hall with under-stair storage and ground floor WC, lounge & dining area, breakfasting kitchen with floor and wall units and access onto the rear garden. Off the landing, to the first floor, there are five generous bedrooms and there is also a three piece family bathroom with a shower over the bath.