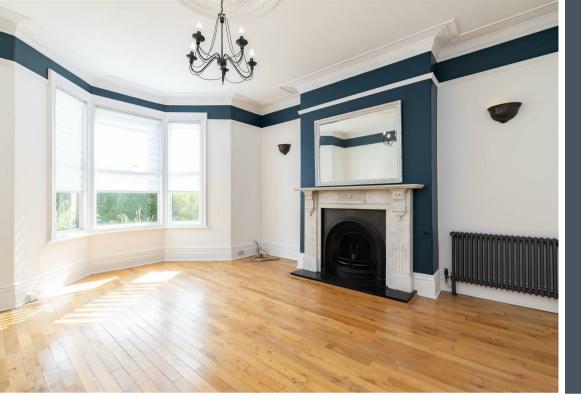

Nestled in the heart of Gosforth, this stunning Victorian terrace offers a rare blend of timeless charm and generous living space. Boasting five spacious bedrooms and two elegant reception rooms, this home is brimming with period features that reflect its rich heritage - ornate cornicing, high ceilings, and original fireplaces are just a few of the characterful details that set it apart.

Lounge 14'7" x 17'7" (4.45 x 5.37)

|                         |                |         |   | Current | Potentia |
|-------------------------|----------------|---------|---|---------|----------|
| Very energy efficient - | lower running  | g costs |   |         |          |
| (92 plus) 🗛             |                |         |   |         |          |
| (81-91) B               |                |         |   |         | 82       |
| (69-80)                 | C              |         |   | 63      |          |
| (55-68)                 | D              |         |   | 00      |          |
| (39-54)                 | [              | Ē       |   |         |          |
| (21-38)                 |                | F       |   |         |          |
| (1-20)                  |                |         | G |         |          |
| Not energy efficient -  | higher running | costs   |   |         |          |