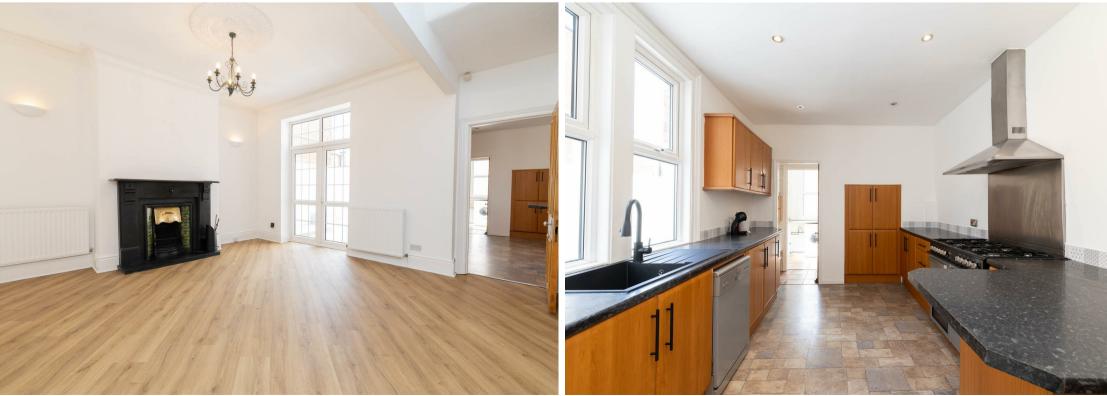

Nestled in the heart of Gosforth, this stunning Victorian terrace offers a rare blend of timeless charm and generous living space. Boasting five spacious bedrooms and two elegant reception rooms, this home is brimming with period features that reflect its rich heritage - ornate cornicing, high ceilings, and original fireplaces are just a few of the characterful details that set it apart.

## Dining Room 19'1" x 14'11" (5.82 x 4.56) Kitchen 13'9" x 9'10" (4.20 x 3.02) Bedroom One 17'9" x 17'10" (5.43 x 5.45) Bedroom Two 12'5" x 14'11" (3.80 x 4.55) Bedroom Three 9'11" x 11'9" (3.04 x 3.60) Bedroom Four 10'0" x 17'9" (3.07 x 5.42) Bedroom Five 11'6" x 9'11" (3.52 x 3.03)