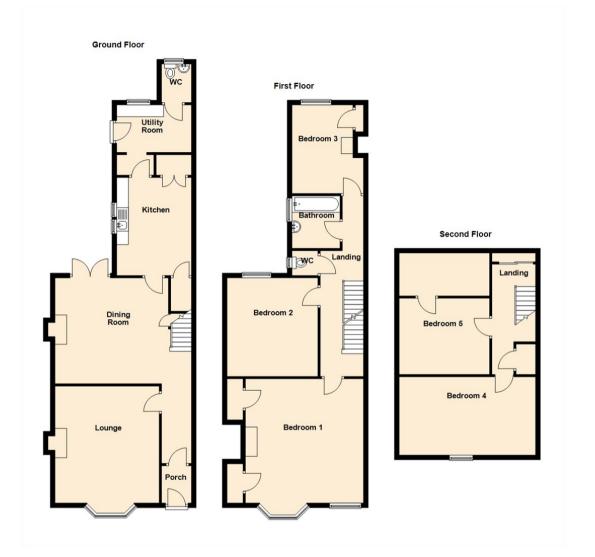

## Dining Room 19'1" x 14'11" (5.82 x 4.56) Kitchen 13'9" x 9'10" (4.20 x 3.02) Bedroom One 17'9" x 17'10" (5.43 x 5.45) Bedroom Two 12'5" x 14'11" (3.80 x 4.55) Bedroom Three 9'11" x 11'9" (3.04 x 3.60) Bedroom Four 10'0" x 17'9" (3.07 x 5.42) Bedroom Five 11'6" x 9'11" (3.52 x 3.03)

Lounge 14'7" x 17'7" (4.45 x 5.37)

|                         |                |         |   | Current | Potentia |
|-------------------------|----------------|---------|---|---------|----------|
| Very energy efficient - | lower running  | g costs |   |         |          |
| (92 plus) 🗛             |                |         |   |         |          |
| (81-91) B               |                |         |   |         | 82       |
| (69-80)                 | C              |         |   | 63      |          |
| (55-68)                 | D              |         |   | 00      |          |
| (39-54)                 | [              | Ē       |   |         |          |
| (21-38)                 |                | F       |   |         |          |
| (1-20)                  |                |         | G |         |          |
| Not energy efficient -  | higher running | costs   |   |         |          |