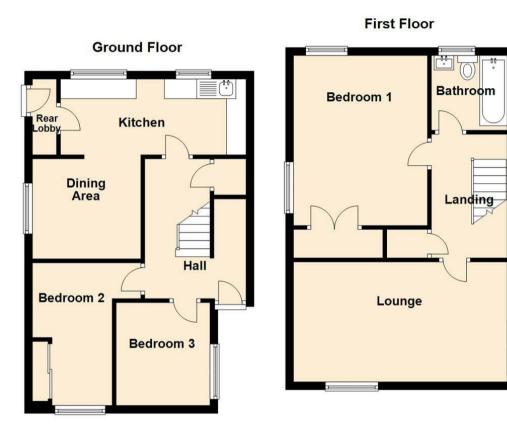

Conveniently located for access to all local amenities, and excellent transport links to Newcastle City Centre, Gateshead, and Team Valley.

The property briefly comprises to the ground floor: - a modern kitchen/dining area with fitted wall and floor units, and two good-sized bedrooms- one with fitted wardrobes. To the first floor, there is a spacious lounge, a double bedroom with fitted storage, and a contemporary three piece bathroom WC. Externally, there is a garden to the front, a yard with easy access into the property and garage to the rear, and additional parking nearby.