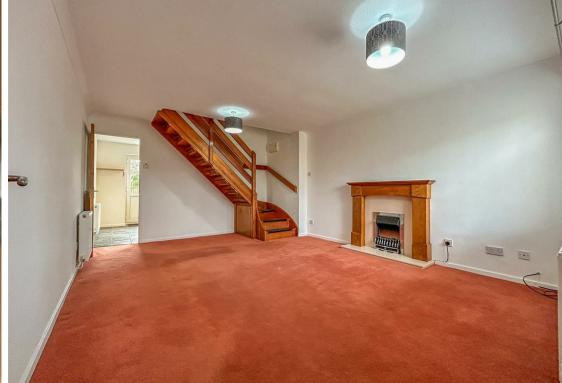

Internally the property briefly comprises to the ground floor:- porch, spacious lounge and modern fitted kitchen with access to the rear garden. To the first floor there are two double bedrooms, one with built-in storage, and a three piece family bathroom WC with shower over the bath.