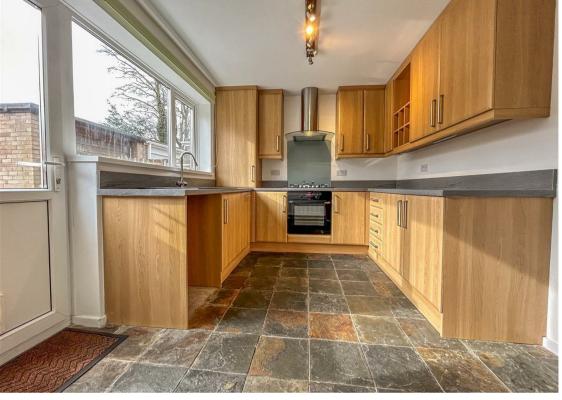

Internally the property briefly comprises to the ground floor:- porch, spacious lounge and modern fitted kitchen with access to the rear garden. To the first floor there are two double bedrooms, one with built-in storage, and a three piece family bathroom WC with shower over the bath.