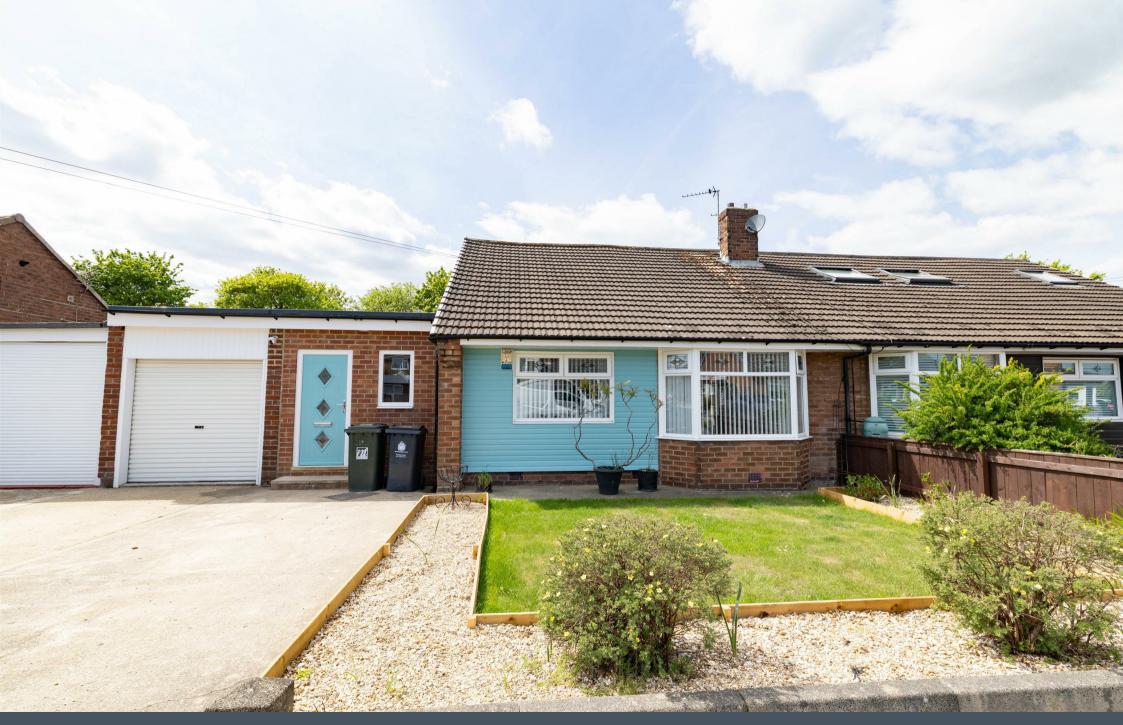

\*\* Matterport 360° Tour | https://my.matterport.com/show/? m=fgPNhk3y3Mj \*\*

Jan Forster Estates are pleased to welcome to the market this stunning, extended two-bedroom semi-detached bungalow located on the everdesirable Blanchland Avenue in the heart of Woodlands Park, just North of Gosforth.

Externally, the property boasts a well-kept garden and a substantial driveway to the front, offering off street parking for multiple cars, and there is a beautiful, landscaped rear garden with patio and lawned areas, an ideal space for relaxing or entertaining during those long summer nights.