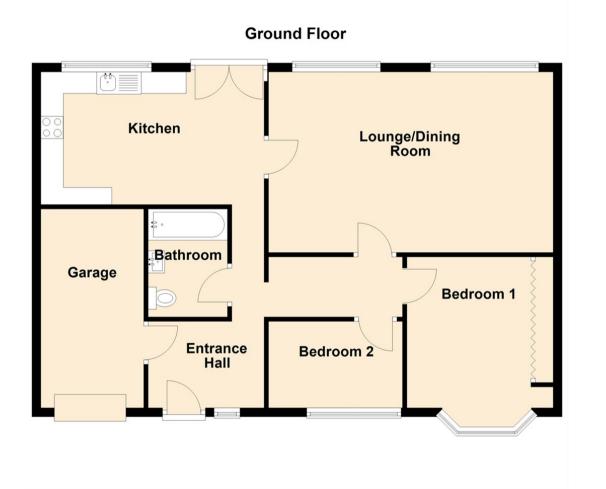

Briefly comprising: - entrance hallway with garage access, two bedrooms, the main with a bay window, bright and airy lounge dining room with a stylish media wall, and a Nixons kitchen with fitted gloss units, complementing Silestone worktops, integrated oven and hob and access to the rear via French doors. There is also a contemporary bathroom WC with an illuminated mirror and shower over the bath.

## Tenure

The agent understands the property to be freehold. However, this should be confirmed with a licenced legal representative.

Council Tax Band \*B\*.

Lounge 21'2" x 12'11" (6.47 x 3.96) Kitchen 16'7" x 9'9" (5.08 x 2.98) Bedroom One 10'10" x 15'3" (3.32 x 4.65) Bedroom Two 9'1" x 10'1" (2.78 x 3.09)