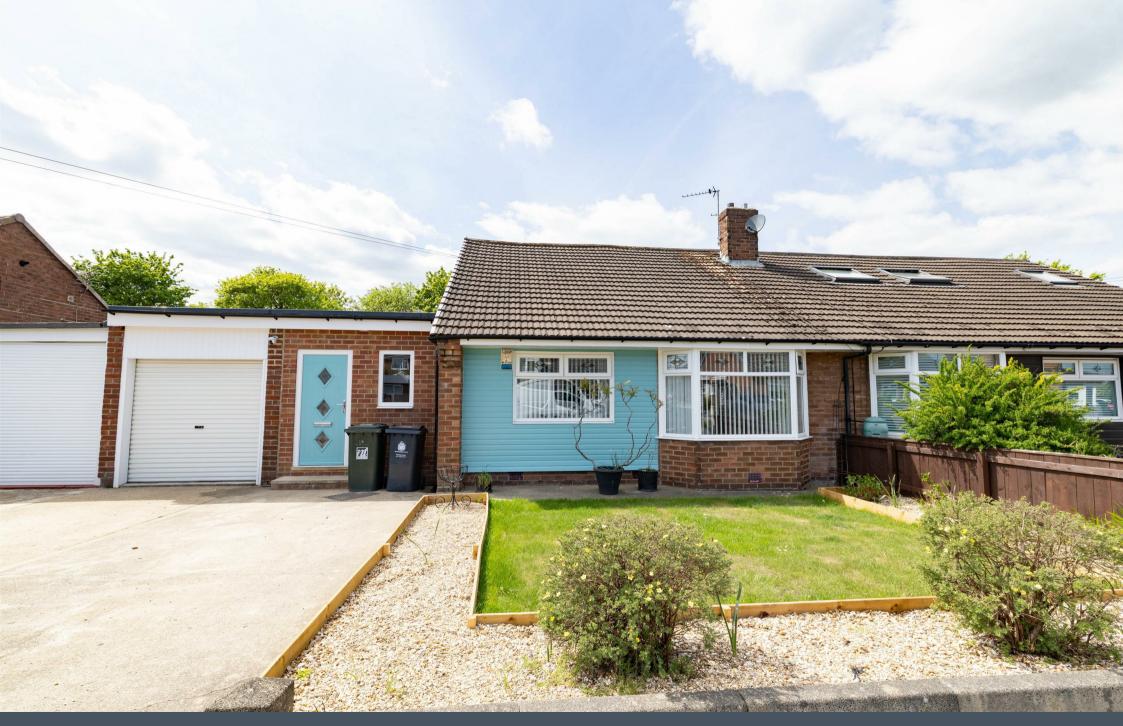

\*\* Matterport 360° Tour | https://my.matterport.com/show/? m=fgPNhk3y3Mj \*\*

Jan Forster Estates are pleased to welcome to the market this stunning, extended two-bedroom semi-detached bungalow located on the everdesirable Blanchland Avenue in the heart of Woodlands Park, just North of Gosforth.

Externally, the property boasts a well-kept garden and a substantial driveway to the front, offering off street parking for multiple cars, and there is a beautiful, landscaped rear garden with patio and lawned areas, an ideal space for relaxing or entertaining during those long summer nights.