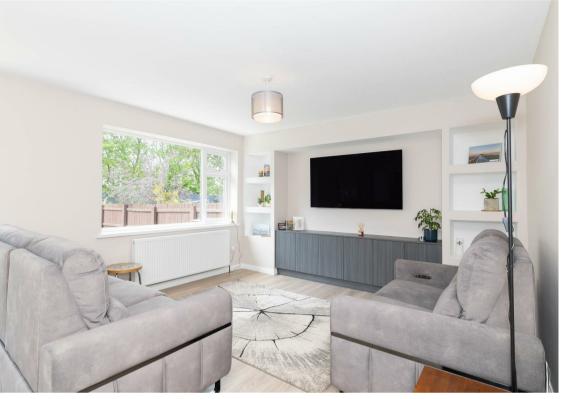

Briefly comprising: - entrance hallway with garage access, two bedrooms, the main with a bay window, bright and airy lounge dining room with a stylish media wall, and a Nixons kitchen with fitted gloss units, complementing Silestone worktops, integrated oven and hob and access to the rear via French doors. There is also a contemporary bathroom WC with an illuminated mirror and shower over the bath.