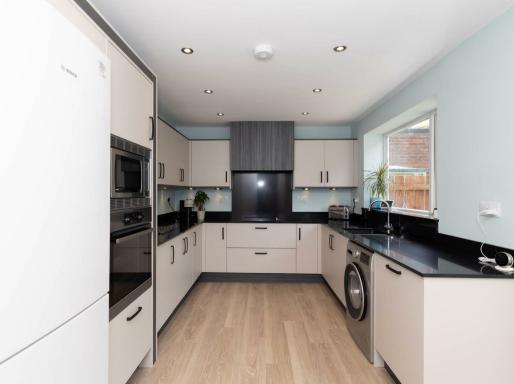

Briefly comprising: - entrance hallway with garage access, two bedrooms, the main with a bay window, bright and airy lounge dining room with a stylish media wall, and a Nixons kitchen with fitted gloss units, complementing Silestone worktops, integrated oven and hob and access to the rear via French doors. There is also a contemporary bathroom WC with an illuminated mirror and shower over the bath.