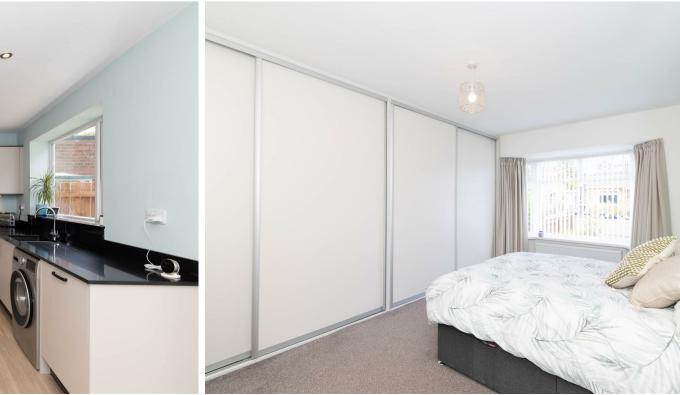

Briefly comprising: - entrance hallway with garage access, two bedrooms, the main with a bay window, bright and airy lounge dining room with a stylish media wall, and a Nixons kitchen with fitted gloss units, complementing Silestone worktops, integrated oven and hob and access to the rear via French doors. There is also a contemporary bathroom WC with an illuminated mirror and shower over the bath.