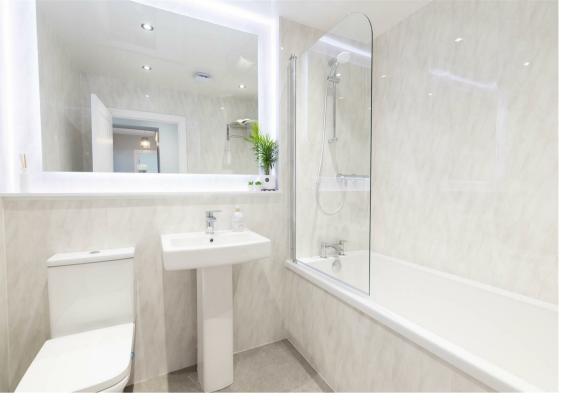

Briefly comprising: - entrance hallway with garage access, two bedrooms, the main with a bay window, bright and airy lounge dining room with a stylish media wall, and a Nixons kitchen with fitted gloss units, complementing Silestone worktops, integrated oven and hob and access to the rear via French doors. There is also a contemporary bathroom WC with an illuminated mirror and shower over the bath.