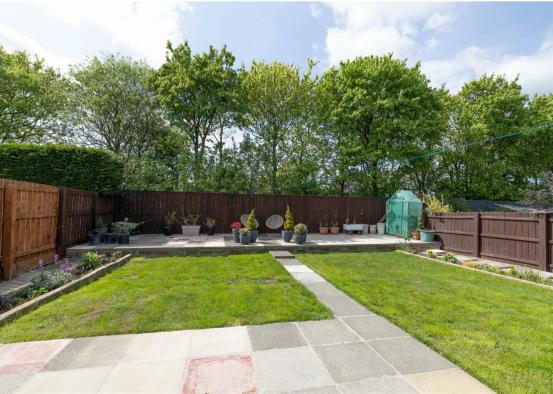

Externally, the property boasts a well-kept garden and a substantial driveway to the front, offering off street parking for multiple cars, and there is a beautiful, landscaped rear garden with patio and lawned areas, an ideal space for relaxing or entertaining during those long summer nights.