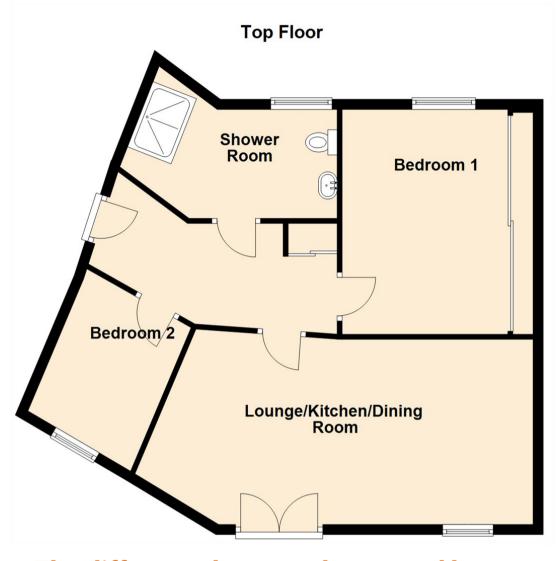

Internally the property is accessed via a communal entrance: - hallway with storage, open plan lounge kitchen dining area with a Juliet balcony and fitted wall and floor units, an integrated oven and hob and breakfast bar. There are two double bedrooms, the main with fitted wardrobes and a modern shower room WC with three piece suite. The property further benefits from gas central heating and double glazing. Externally there are communal gardens and allocated parking.

www.janforsterestates.com

Lounge/Kitchen Dining Room 26'7" x 11'10" (8.12 x 3.63)

Bedroom One 11'0" x 10'11" (3.36 x 3.35)

Bedroom Two 10'10" x 7'1" (3.32 x 2.17)

Gosforth **High Heaton Tynemouth Property Management Centre**  0191 236 2070 0191 270 1122