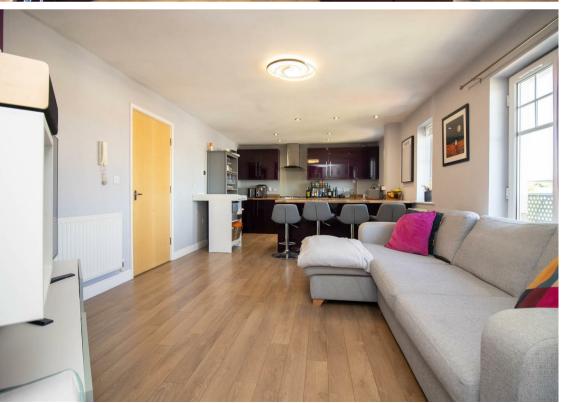

Internally the property is accessed via a communal entrance: - hallway with storage, open plan lounge kitchen dining area with a Juliet balcony and fitted wall and floor units, an integrated oven and hob and breakfast bar. There are two double bedrooms, the main with fitted wardrobes and a modern shower room WC with three piece suite. The property further benefits from gas central heating and double glazing. Externally there are communal gardens and allocated parking.

www.janforsterestates.com

Lounge/Kitchen Dining Room 26'7" x 11'10" (8.12 x 3.63)

Bedroom One 11'0" x 10'11" (3.36 x 3.35)

Bedroom Two 10'10" x 7'1" (3.32 x 2.17)

Gosforth **High Heaton Tynemouth Property Management Centre**  0191 236 2070 0191 270 1122