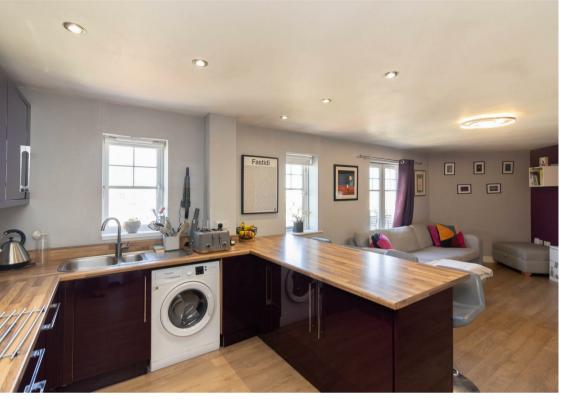

Internally the property is accessed via a communal entrance: - hallway with storage, open plan lounge kitchen dining area with a Juliet balcony and fitted wall and floor units, an integrated oven and hob and breakfast bar. There are two double bedrooms, the main with fitted wardrobes and a modern shower room WC with three piece suite. The property further benefits from gas central heating and double glazing. Externally there are communal gardens and allocated parking.

www.janforsterestates.com

Lounge/Kitchen Dining Room 26'7" x 11'10" (8.12 x 3.63)

Bedroom One 11'0" x 10'11" (3.36 x 3.35)

Bedroom Two 10'10" x 7'1" (3.32 x 2.17)

Gosforth **High Heaton Tynemouth Property Management Centre**  0191 236 2070 0191 270 1122