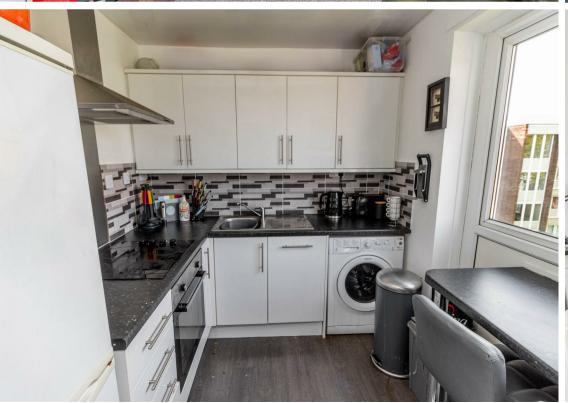

The property briefly comprises: entrance hallway, bright and airy lounge, breakfasting kitchen with top and floor units and a handy bar area, two double bedrooms and a modern shower room WC. Externally, there is a garage in a nearby block.

Lounge 16'1" x 10'3" (4.92 x 3.14)

Kitchen 8'0" x 7'0" (2.44 x 2.15)

Bedroom One 10'6" x 9'11" (3.21 x 3.04)

Bedroom Two 12'9" x 7'10" (3.89 x 2.40)

Gosforth 0191 236 2070 **High Heaton** 0191 270 1122 **Tynemouth** 0191 257 2000 **Property Management Centre** 0191 236 2680