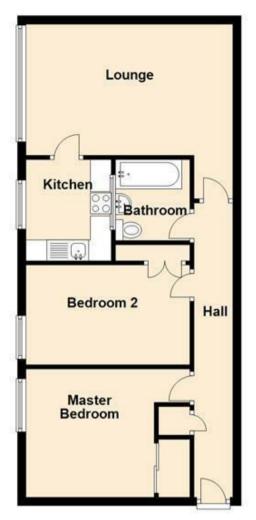

The property briefly comprises: entrance hallway, bright and airy lounge, breakfasting kitchen with top and floor units and a handy bar area, two double bedrooms and a modern shower room WC. Externally, there is a garage in a nearby block.

Lounge 16'1" x 10'3" (4.92 x 3.14)

Kitchen 8'0" x 7'0" (2.44 x 2.15)

Bedroom One 10'6" x 9'11" (3.21 x 3.04)

Bedroom Two 12'9" x 7'10" (3.89 x 2.40)

Gosforth 0191 236 2070 **High Heaton** 0191 270 1122 **Tynemouth** 0191 257 2000 **Property Management Centre** 0191 236 2680