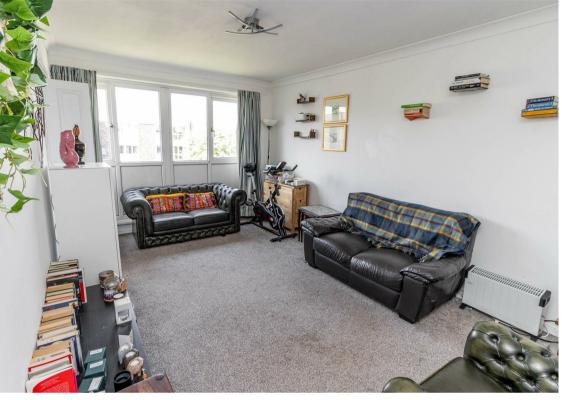

The property briefly comprises: entrance hallway, bright and airy lounge, breakfasting kitchen with top and floor units and a handy bar area, two double bedrooms and a modern shower room WC. Externally, there is a garage in a nearby block.

Lounge 16'1" x 10'3" (4.92 x 3.14)

Kitchen 8'0" x 7'0" (2.44 x 2.15)

Bedroom One 10'6" x 9'11" (3.21 x 3.04)

Bedroom Two 12'9" x 7'10" (3.89 x 2.40)

Gosforth 0191 236 2070 **High Heaton** 0191 270 1122 **Tynemouth** 0191 257 2000 **Property Management Centre** 0191 236 2680