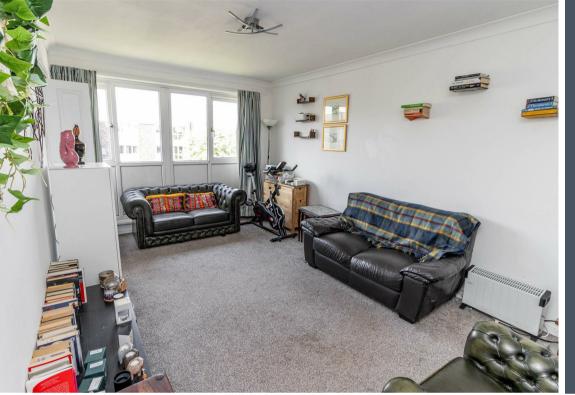

The property briefly comprises: entrance hallway, bright and airy lounge, breakfasting kitchen with top and floor units and a handy bar area, two double bedrooms and a modern shower room WC. Externally, there is a garage in a nearby block.

www.janforsterestates.com

Lounge 16'1" x 10'3" (4.92 x 3.14)

Kitchen 8'0" x 7'0" (2.44 x 2.15)

Bedroom One 10'6" x 9'11" (3.21 x 3.04)

Bedroom Two 12'9" x 7'10" (3.89 x 2.40)

| Gosforth                   | 0191 236 2070 |
|----------------------------|---------------|
| High Heaton                | 0191 270 1122 |
| Tynemouth                  | 0191 257 2000 |
| Property Management Centre | 0191 236 2680 |