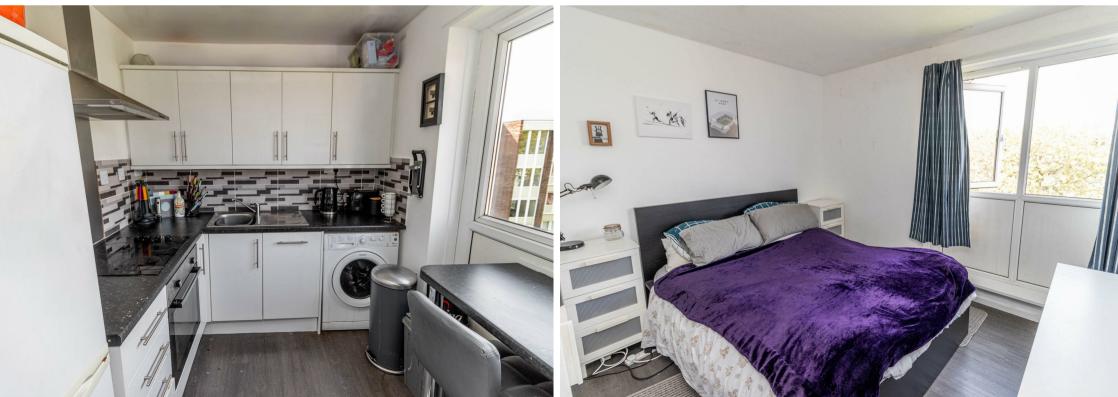

The property briefly comprises: entrance hallway, bright and airy lounge, breakfasting kitchen with top and floor units and a handy bar area, two double bedrooms and a modern shower room WC. Externally, there is a garage in a nearby block.

www.janforsterestates.com

Lounge 16'1" x 10'3" (4.92 x 3.14)

Kitchen 8'0" x 7'0" (2.44 x 2.15)

Bedroom One 10'6" x 9'11" (3.21 x 3.04)

Bedroom Two 12'9" x 7'10" (3.89 x 2.40)

| Gosforth                   | 0191 236 2070 |
|----------------------------|---------------|
| High Heaton                | 0191 270 1122 |
| Tynemouth                  | 0191 257 2000 |
| Property Management Centre | 0191 236 2680 |