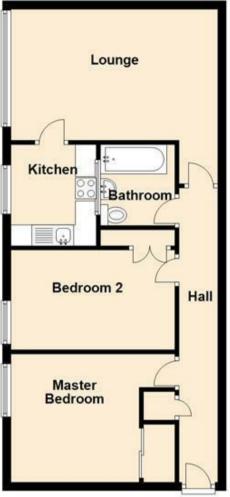

The property briefly comprises: entrance hallway, bright and airy lounge, breakfasting kitchen with top and floor units and a handy bar area, two double bedrooms and a modern shower room WC. Externally, there is a garage in a nearby block.

www.janforsterestates.com

Lounge 16'1" x 10'3" (4.92 x 3.14)

Kitchen 8'0" x 7'0" (2.44 x 2.15)

Bedroom One 10'6" x 9'11" (3.21 x 3.04)

Bedroom Two 12'9" x 7'10" (3.89 x 2.40)

| Gosforth                   | 0191 236 2070 |
|----------------------------|---------------|
| High Heaton                | 0191 270 1122 |
| Tynemouth                  | 0191 257 2000 |
| Property Management Centre | 0191 236 2680 |