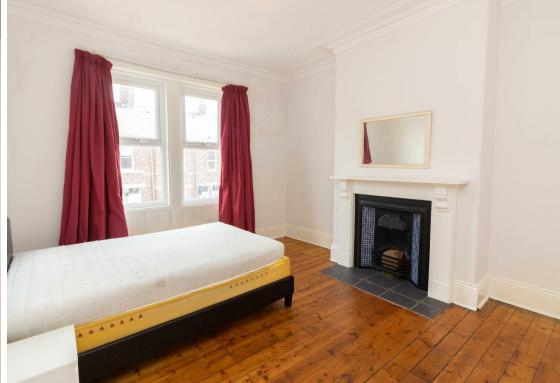

Briefly comprising; entrance and stairs to the first floor landing, spacious lounge/dining room, two good sized bedrooms, kitchen with fitted units and a modern bathroom WC. The property benefits from gas central heating and double glazing. Externally, there is on street parking.

Lounge 14'0" x 19'11" (4.29 x 6.09)

Kitchen 7'7" x 12'11" (2.33 x 3.96)

Bedroom One 14'1" x 11'9" (4.30 x 3.60)

Bedroom Two 9'6" x 7'8" (2.90 x 2.35)

Gosforth
High Heaton
Tynemouth

**Property Management Centre** 