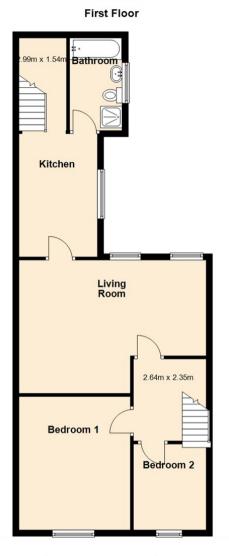

Briefly comprising; entrance and stairs to the first floor landing, spacious lounge/dining room, two good sized bedrooms, kitchen with fitted units and a modern bathroom WC. The property benefits from gas central heating and double glazing. Externally, there is on street parking.

Lounge 14'0" x 19'11" (4.29 x 6.09)

Kitchen 7'7" x 12'11" (2.33 x 3.96)

Bedroom One 14'1" x 11'9" (4.30 x 3.60)

Bedroom Two 9'6" x 7'8" (2.90 x 2.35)

Gosforth
High Heaton
Tynemouth

**Property Management Centre** 