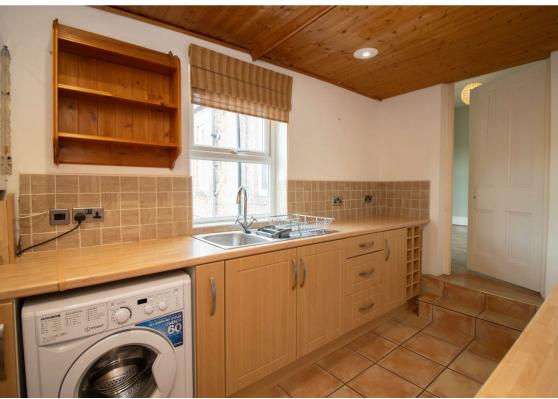

Briefly comprising; entrance and stairs to the first floor landing, spacious lounge/dining room, two good sized bedrooms, kitchen with fitted units and a modern bathroom WC. The property benefits from gas central heating and double glazing. Externally, there is on street parking.

Lounge 14'0" x 19'11" (4.29 x 6.09)

Kitchen 7'7" x 12'11" (2.33 x 3.96)

Bedroom One 14'1" x 11'9" (4.30 x 3.60)

Bedroom Two 9'6" x 7'8" (2.90 x 2.35)

Gosforth
High Heaton
Tynemouth

**Property Management Centre** 