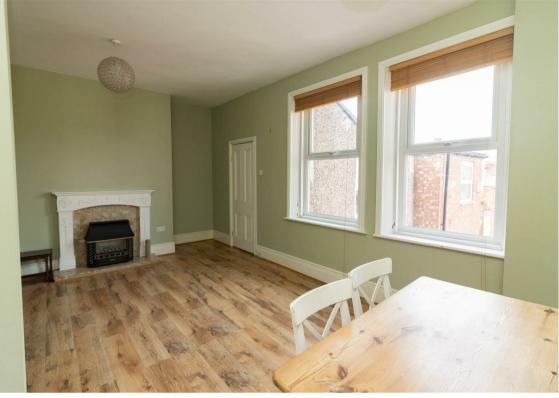

Briefly comprising; entrance and stairs to the first floor landing, spacious lounge/dining room, two good sized bedrooms, kitchen with fitted units and a modern bathroom WC. The property benefits from gas central heating and double glazing. Externally, there is on street parking.

Lounge 14'0" x 19'11" (4.29 x 6.09)

Kitchen 7'7" x 12'11" (2.33 x 3.96)

Bedroom One 14'1" x 11'9" (4.30 x 3.60)

Bedroom Two 9'6" x 7'8" (2.90 x 2.35)

Gosforth
High Heaton
Tynemouth

**Property Management Centre** 