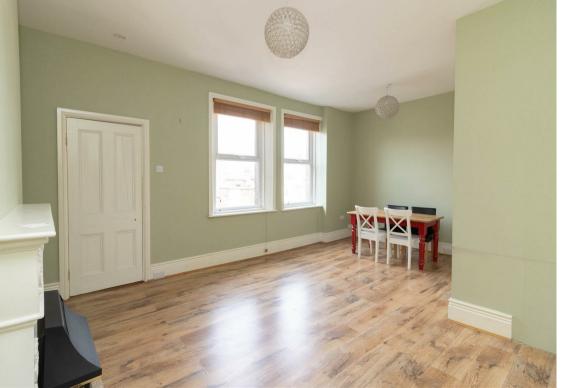

Briefly comprising; entrance and stairs to the first floor landing, spacious lounge/dining room, two good sized bedrooms, kitchen with fitted units and a modern bathroom WC. The property benefits from gas central heating and double glazing. Externally, there is on street parking.