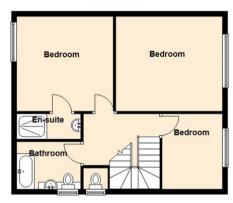

Briefly comprising: - entrance porch, welcoming hallway, bright and airy lounge with French doors to the rear, dining room with bay window, kitchen with fitted wall and floor units and an integrated oven and hob and there is also a ground floor bedroom. To the first floor there are three bedrooms, the main with an en suite and there is a modern family bathroom WC with shower over the bath and a separate WC.

Lounge 12'2" x 16'9" (3.73 x 5.11)

Kitchen 10'5" x 9'11" (3.19 x 3.04)

Dining Room 12'4" x 13'6" (3.77 x 4.14)

Bedroom Four 8'11" x 10'0" (2.73 x 3.07)

Bedroom One 12'5" x 11'11" (3.79 x 3.65)

Bedroom Two 12'4" x 12'1" (3.78 x 3.70)

Bedroom Three 7'5" x 10'0" (2.27 x 3.05)

Gosforth
High Heaton
Tynemouth
Property Management Centre

0191 236 2070 0191 270 1122 0191 257 2000

entre 0191 236 2680