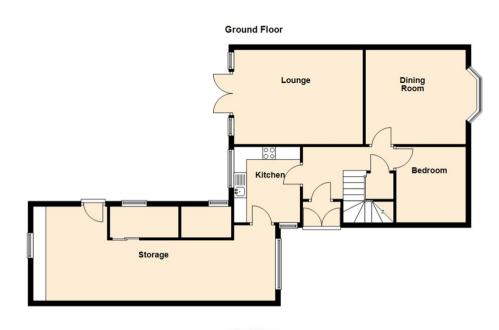

Briefly comprising: - entrance porch, welcoming hallway, bright and airy lounge with French doors to the rear, dining room with bay window, kitchen with fitted wall and floor units and an integrated oven and hob and there is also a ground floor bedroom. To the first floor there are three bedrooms, the main with an en suite and there is a modern family bathroom WC with shower over the bath and a separate WC.

Lounge 12'2" x 16'9" (3.73 x 5.11)

Kitchen 10'5" x 9'11" (3.19 x 3.04)

Dining Room 12'4" x 13'6" (3.77 x 4.14)

Bedroom Four 8'11" x 10'0" (2.73 x 3.07)

Bedroom One 12'5" x 11'11" (3.79 x 3.65)

Bedroom Two 12'4" x 12'1" (3.78 x 3.70)