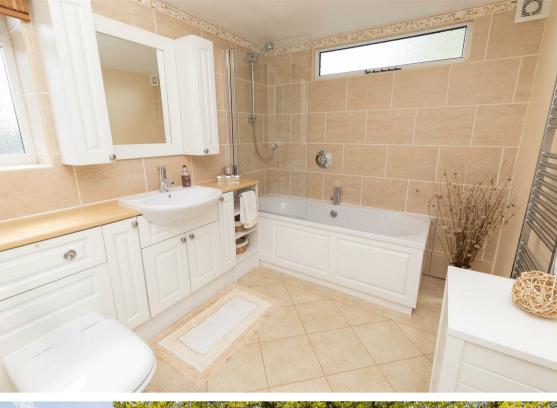

Briefly comprising: - entrance porch, welcoming hallway, bright and airy lounge with French doors to the rear, dining room with bay window, kitchen with fitted wall and floor units and an integrated oven and hob and there is also a ground floor bedroom. To the first floor there are three bedrooms, the main with an en suite and there is a modern family bathroom WC with shower over the bath and a separate WC.