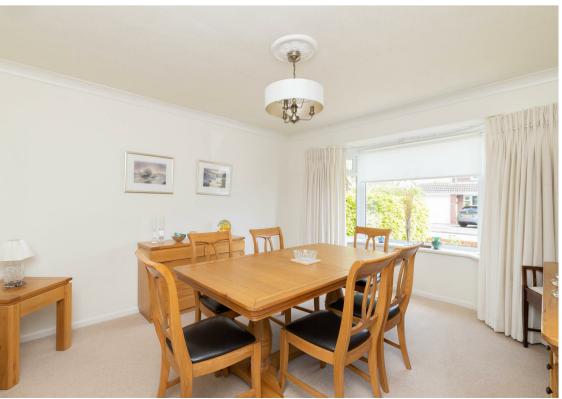

Briefly comprising: - entrance porch, welcoming hallway, bright and airy lounge with French doors to the rear, dining room with bay window, kitchen with fitted wall and floor units and an integrated oven and hob and there is also a ground floor bedroom. To the first floor there are three bedrooms, the main with an en suite and there is a modern family bathroom WC with shower over the bath and a separate WC.

Lounge 12'2" x 16'9" (3.73 x 5.11)

Kitchen 10'5" x 9'11" (3.19 x 3.04)

Dining Room 12'4" x 13'6" (3.77 x 4.14)

Bedroom Four 8'11" x 10'0" (2.73 x 3.07)

Bedroom One 12'5" x 11'11" (3.79 x 3.65)

Bedroom Two 12'4" x 12'1" (3.78 x 3.70)