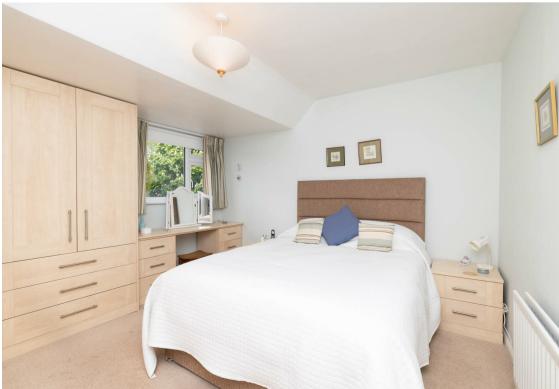

Briefly comprising: - entrance porch, welcoming hallway, bright and airy lounge with French doors to the rear, dining room with bay window, kitchen with fitted wall and floor units and an integrated oven and hob and there is also a ground floor bedroom. To the first floor there are three bedrooms, the main with an en suite and there is a modern family bathroom WC with shower over the bath and a separate WC.

Lounge 12'2" x 16'9" (3.73 x 5.11)

Kitchen 10'5" x 9'11" (3.19 x 3.04)

Dining Room 12'4" x 13'6" (3.77 x 4.14)

Bedroom Four 8'11" x 10'0" (2.73 x 3.07)

Bedroom One 12'5" x 11'11" (3.79 x 3.65)

Bedroom Two 12'4" x 12'1" (3.78 x 3.70)