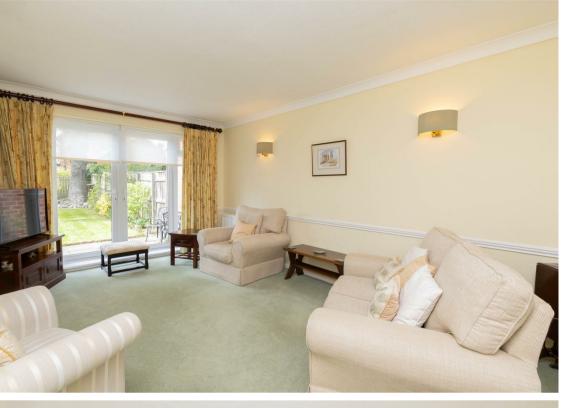

Briefly comprising: - entrance porch, welcoming hallway, bright and airy lounge with French doors to the rear, dining room with bay window, kitchen with fitted wall and floor units and an integrated oven and hob and there is also a ground floor bedroom. To the first floor there are three bedrooms, the main with an en suite and there is a modern family bathroom WC with shower over the bath and a separate WC.

Lounge 12'2" x 16'9" (3.73 x 5.11)

Kitchen 10'5" x 9'11" (3.19 x 3.04)

Dining Room 12'4" x 13'6" (3.77 x 4.14)

Bedroom Four 8'11" x 10'0" (2.73 x 3.07)

Bedroom One 12'5" x 11'11" (3.79 x 3.65)

Bedroom Two 12'4" x 12'1" (3.78 x 3.70)