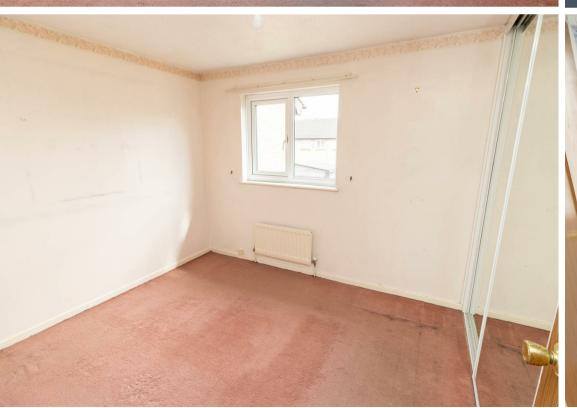

Internally the property briefly comprises: - entrance hallway with ground floor WC, kitchen with fitted units and a bright and airy lounge with patio door access to the rear. To the first floor there are two good-sized bedrooms and a family bathroom WC. The property benefits from gas central heating and double glazing.

Bedroom One 8'11" x 11'8" (2.72 x 3.57)

Bedroom Two 9'2" x 8'7" (2.80 x 2.63)