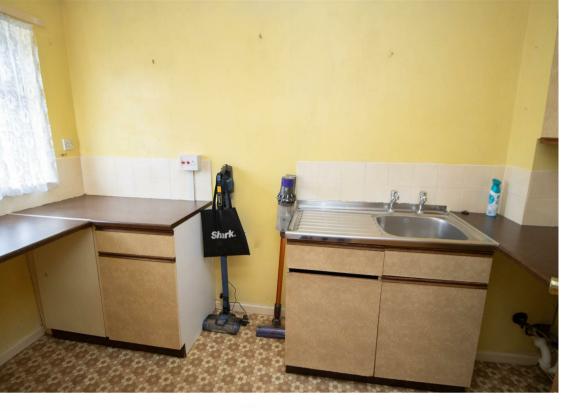

Internally the property briefly comprises: - entrance hallway with ground floor WC, kitchen with fitted units and a bright and airy lounge with patio door access to the rear. To the first floor there are two good-sized bedrooms and a family bathroom WC. The property benefits from gas central heating and double glazing.

## Tenure

The agent understands the property to be freehold. However, this should be confirmed with a licenced legal representative.

Council Tax band \*A\*.

Lounge 11'9" x 13'8" (3.59 x 4.19)

Kitchen 5'10" x 10'0" (1.78 x 3.07)