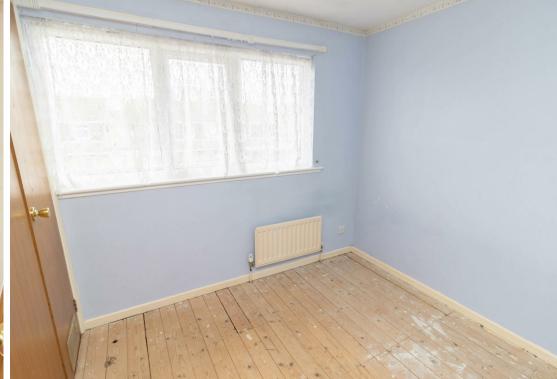

Internally the property briefly comprises: - entrance hallway with ground floor WC, kitchen with fitted units and a bright and airy lounge with patio door access to the rear. To the first floor there are two good-sized bedrooms and a family bathroom WC. The property benefits from gas central heating and double glazing.

Bedroom One 8'11" x 11'8" (2.72 x 3.57)

Bedroom Two 9'2" x 8'7" (2.80 x 2.63)