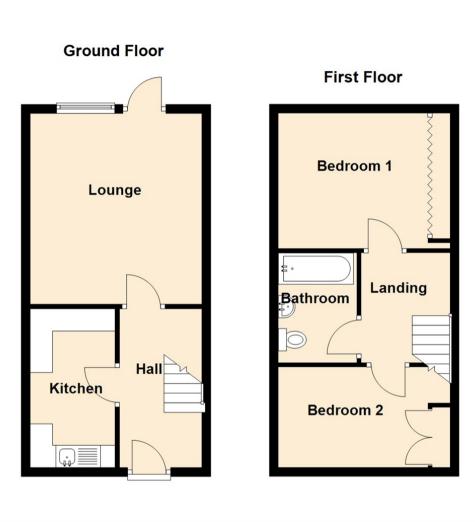

Internally the property briefly comprises: - entrance hallway with ground floor WC, kitchen with fitted units and a bright and airy lounge with patio door access to the rear. To the first floor there are two good-sized bedrooms and a family bathroom WC. The property benefits from gas central heating and double glazing.

## Tenure

The agent understands the property to be freehold. However, this should be confirmed with a licenced legal representative.

Council Tax band \*A\*.

Lounge 11'9" x 13'8" (3.59 x 4.19)

Kitchen 5'10" x 10'0" (1.78 x 3.07)

Bedroom One 8'11" x 11'8" (2.72 x 3.57)

Bedroom Two 9'2" x 8'7" (2.80 x 2.63)