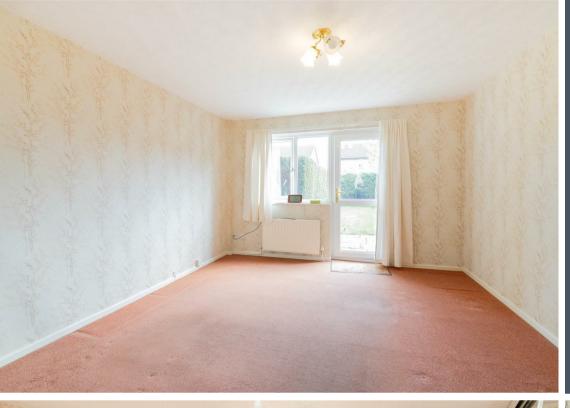

Internally the property briefly comprises: - entrance hallway with ground floor WC, kitchen with fitted units and a bright and airy lounge with patio door access to the rear. To the first floor there are two good-sized bedrooms and a family bathroom WC. The property benefits from gas central heating and double glazing.

## Tenure

The agent understands the property to be freehold. However, this should be confirmed with a licenced legal representative.

Council Tax band \*A\*.

Lounge 11'9" x 13'8" (3.59 x 4.19)

Kitchen 5'10" x 10'0" (1.78 x 3.07)