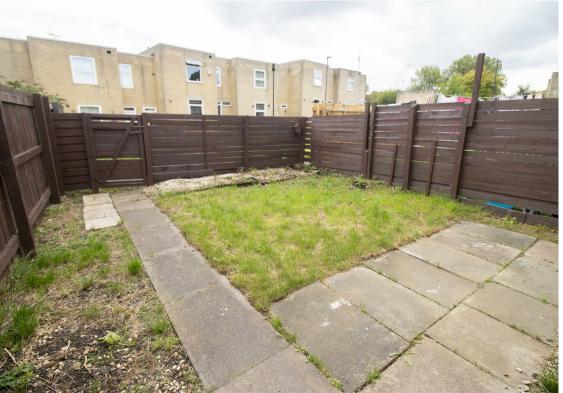

Internally the property briefly comprises to the ground floor; entrance hall, utility area, open plan kitchen-diner with fitted units and integrated oven and hob, lounge and a downstairs WC. To the first floor there are three bedrooms; the main with fitted wardrobes and there is a modern family bathroom WC with three piece suite and shower over the bath. The property benefits from gas central heating and double glazing. Externally there is a lawn to the front and a garden to the rear.