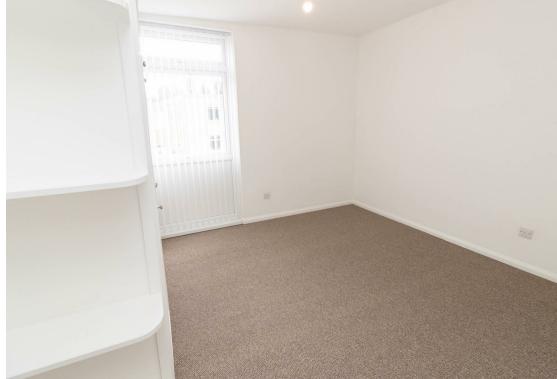

Internally the property briefly comprises to the ground floor; entrance hall, utility area, open plan kitchen-diner with fitted units and integrated oven and hob, lounge and a downstairs WC. To the first floor there are three bedrooms; the main with fitted wardrobes and there is a modern family bathroom WC with three piece suite and shower over the bath. The property benefits from gas central heating and double glazing. Externally there is a lawn to the front and a garden to the rear.

Bedroom One 11'9" x 11'8" (3.60 x 3.57)

Bedroom Two 10'6" x 11'8" (3.22 x 3.57)

Bedroom Three 8'7" x 8'0" (2.63 x 2.45)