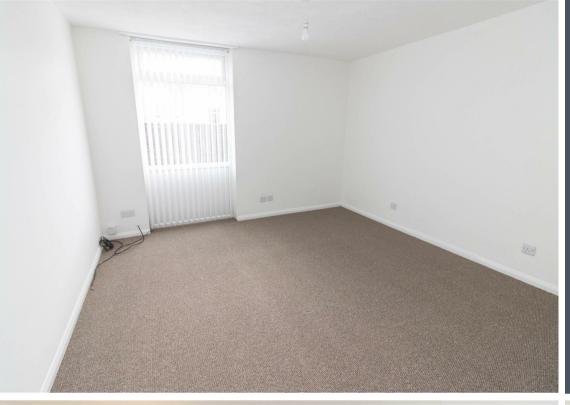

Internally the property briefly comprises to the ground floor; entrance hall, utility area, open plan kitchen-diner with fitted units and integrated oven and hob, lounge and a downstairs WC. To the first floor there are three bedrooms; the main with fitted wardrobes and there is a modern family bathroom WC with three piece suite and shower over the bath. The property benefits from gas central heating and double glazing. Externally there is a lawn to the front and a garden to the rear.

Bedroom One 11'9" x 11'8" (3.60 x 3.57)

Bedroom Two 10'6" x 11'8" (3.22 x 3.57)

Bedroom Three 8'7" x 8'0" (2.63 x 2.45)