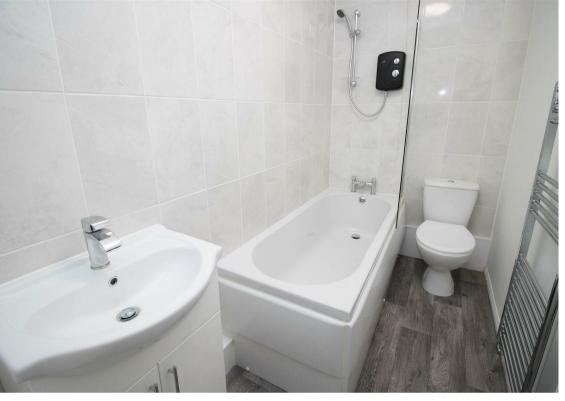

Internally the property briefly comprises to the ground floor; entrance hall, utility area, open plan kitchen-diner with fitted units and integrated oven and hob, lounge and a downstairs WC. To the first floor there are three bedrooms; the main with fitted wardrobes and there is a modern family bathroom WC with three piece suite and shower over the bath. The property benefits from gas central heating and double glazing. Externally there is a lawn to the front and a garden to the rear.