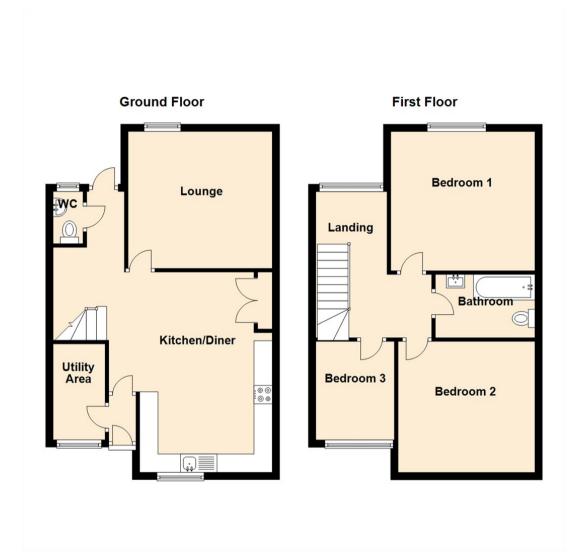

Internally the property briefly comprises to the ground floor; entrance hall, utility area, open plan kitchen-diner with fitted units and integrated oven and hob, lounge and a downstairs WC. To the first floor there are three bedrooms; the main with fitted wardrobes and there is a modern family bathroom WC with three piece suite and shower over the bath. The property benefits from gas central heating and double glazing. Externally there is a lawn to the front and a garden to the rear.

## Tenure

The agent understands the property to be freehold. However, this should be confirmed with a licensed legal representative.

Council Tax band \*A\*

Lounge 12'3" x 11'8" (3.74 x 3.56)

Dining Kitchen 14'11" x 12'7" (4.57 x 3.86)

Bedroom One 11'9" x 11'8" (3.60 x 3.57)

Bedroom Two 10'6" x 11'8" (3.22 x 3.57)

Bedroom Three 8'7" x 8'0" (2.63 x 2.45)