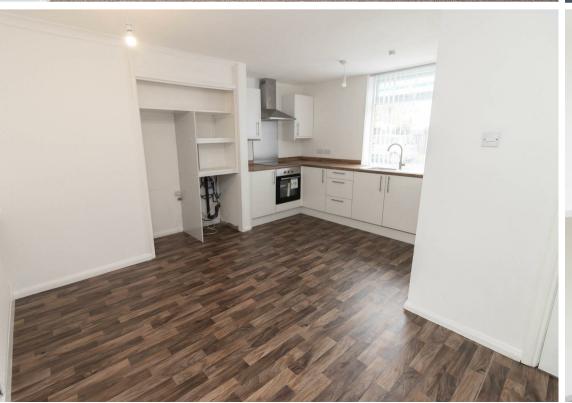

Internally the property briefly comprises to the ground floor; entrance hall, utility area, open plan kitchen-diner with fitted units and integrated oven and hob, lounge and a downstairs WC. To the first floor there are three bedrooms; the main with fitted wardrobes and there is a modern family bathroom WC with three piece suite and shower over the bath. The property benefits from gas central heating and double glazing. Externally there is a lawn to the front and a garden to the rear.

## Tenure

The agent understands the property to be freehold. However, this should be confirmed with a licensed legal representative.

Council Tax band \*A\*

Lounge 12'3" x 11'8" (3.74 x 3.56)

Dining Kitchen 14'11" x 12'7" (4.57 x 3.86)