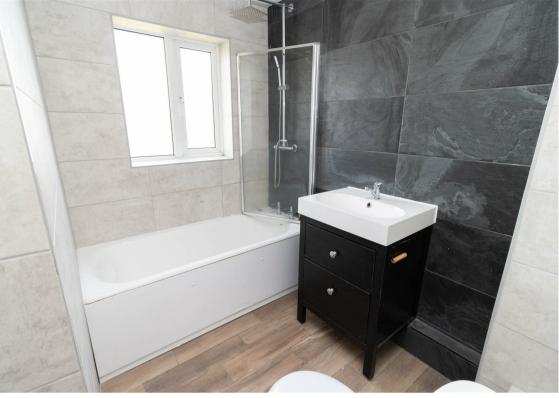

Briefly comprising to the ground floor: - entrance lobby, bright and airy lounge, and modern kitchen dining room with fitted units and integrated oven and hob and French door access to the rear. To the first floor there are two double bedrooms and a stylish bathroom WC with overhead shower. Further benefits include gas central heating and double glazing.