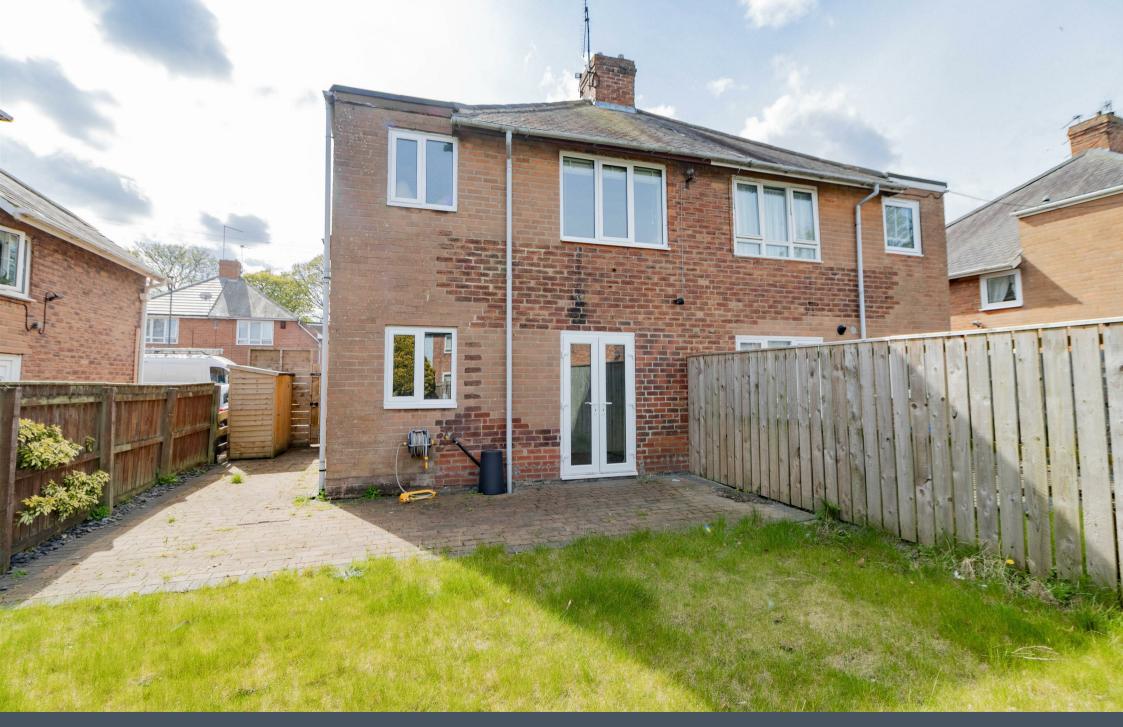

Externally there is a paved driveway to the front for off street parking and there is a charming rear garden with a patio area and lawn.