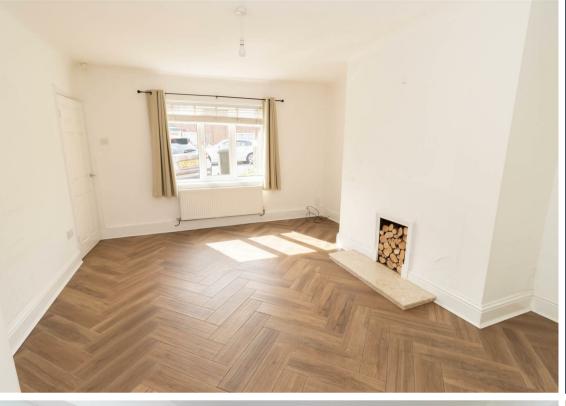

Briefly comprising to the ground floor: - entrance lobby, bright and airy lounge, and modern kitchen dining room with fitted units and integrated oven and hob and French door access to the rear. To the first floor there are two double bedrooms and a stylish bathroom WC with overhead shower. Further benefits include gas central heating and double glazing.

## Tenure

The agent understands the property to be freehold. However, this should be confirmed with a licenced legal representative.

Council Tax Band \*A\*.

Lounge 14'10" x 12'11" (4.54 x 3.94)

Kitchen Dining Room 16'7" x7'10" (5.06 x2.39)