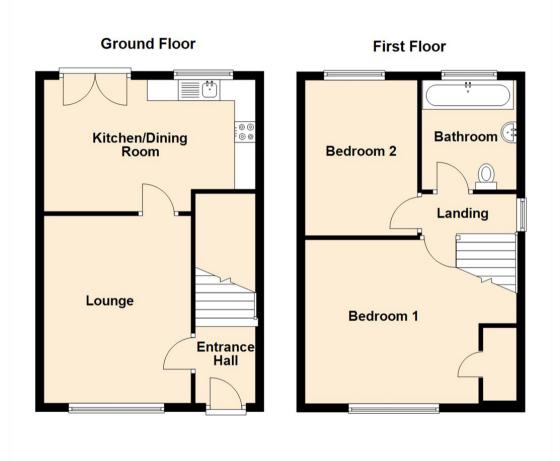

Briefly comprising to the ground floor: - entrance lobby, bright and airy lounge, and modern kitchen dining room with fitted units and integrated oven and hob and French door access to the rear. To the first floor there are two double bedrooms and a stylish bathroom WC with overhead shower. Further benefits include gas central heating and double glazing.

## Tenure

The agent understands the property to be freehold. However, this should be confirmed with a licenced legal representative.

Council Tax Band \*A\*.

Lounge 14'10" x 12'11" (4.54 x 3.94)

Kitchen Dining Room 16'7" x7'10" (5.06 x2.39)

Bedroom One 13'2" x 11'6" (4.02 x 3.53)

Bedroom Two 11'3" x 8'11" (3.43 x 2.74)

Gosforth

**High Heaton** 

**Tynemouth** 

**Property Management Centre** 