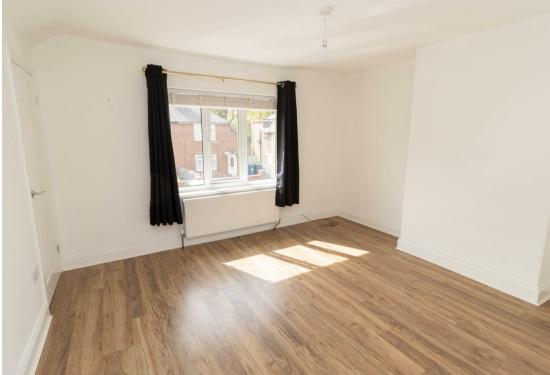

Briefly comprising to the ground floor: - entrance lobby, bright and airy lounge, and modern kitchen dining room with fitted units and integrated oven and hob and French door access to the rear. To the first floor there are two double bedrooms and a stylish bathroom WC with overhead shower. Further benefits include gas central heating and double glazing.

Bedroom One 13'2" x 11'6" (4.02 x 3.53)

Bedroom Two 11'3" x 8'11" (3.43 x 2.74)

Gosforth

**High Heaton** 

**Tynemouth** 

**Property Management Centre** 