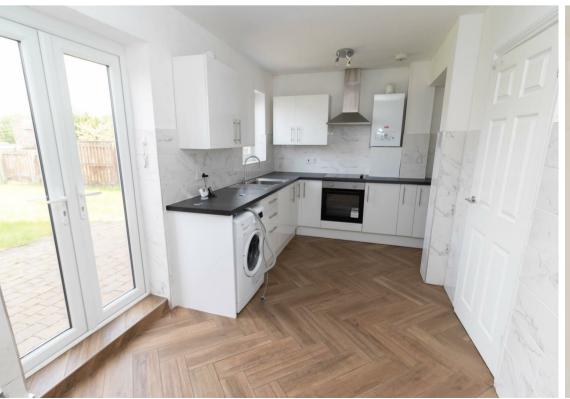

Briefly comprising to the ground floor: - entrance lobby, bright and airy lounge, and modern kitchen dining room with fitted units and integrated oven and hob and French door access to the rear. To the first floor there are two double bedrooms and a stylish bathroom WC with overhead shower. Further benefits include gas central heating and double glazing.

## Tenure

The agent understands the property to be freehold. However, this should be confirmed with a licenced legal representative.

Council Tax Band \*A\*.

Lounge 14'10" x 12'11" (4.54 x 3.94)

Kitchen Dining Room 16'7" x7'10" (5.06 x2.39)