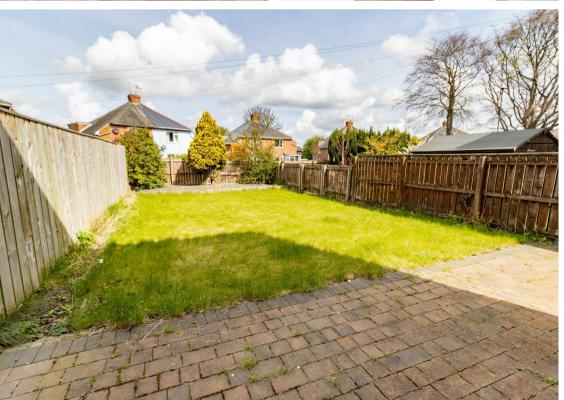

Externally there is a paved driveway to the front for off street parking and there is a charming rear garden with a patio area and lawn.